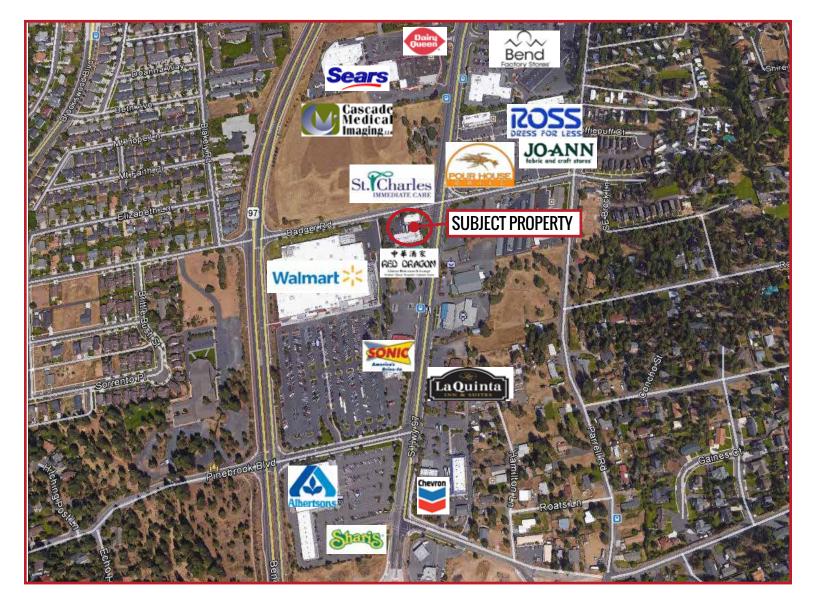

#### **SOUTH HWY 97 RETAIL**

61249 S Hwy 97 | Bend OR

This retail center consists of one 6,030 +/- SF building and one 3,300 +/- SF building. Highly visible monument signage. Anchoring and nearby businesses include US Cellular, Wal-Mart and St. Charles Immediate Care Center. Property provides ample on-site parking and easy access to the Bend Parkway and Highway 97. Contact listing broker for more information & showing instructions.