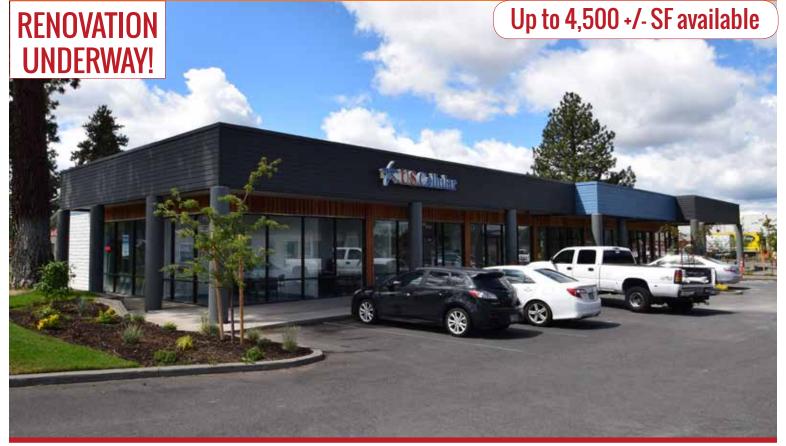

#### **SOUTH HWY 97 RETAIL**

61249 S Hwy 97 | Bend OR

This retail center consists of one 6,030 +/- SF building and one 3,300 +/- SF building. Highly visible monument signage. Anchoring and nearby businesses include US Cellular, Wal-Mart and St. Charles Immediate Care Center. Property provides ample on-site parking and easy access to the Bend Parkway and Highway 97. Contact listing broker for more information & showing instructions.

### HIGHLIGHTS

- Each suite delivered in vanilla shell condition
- SDC's paid for in-line strip service retail
- New ownership improving the property