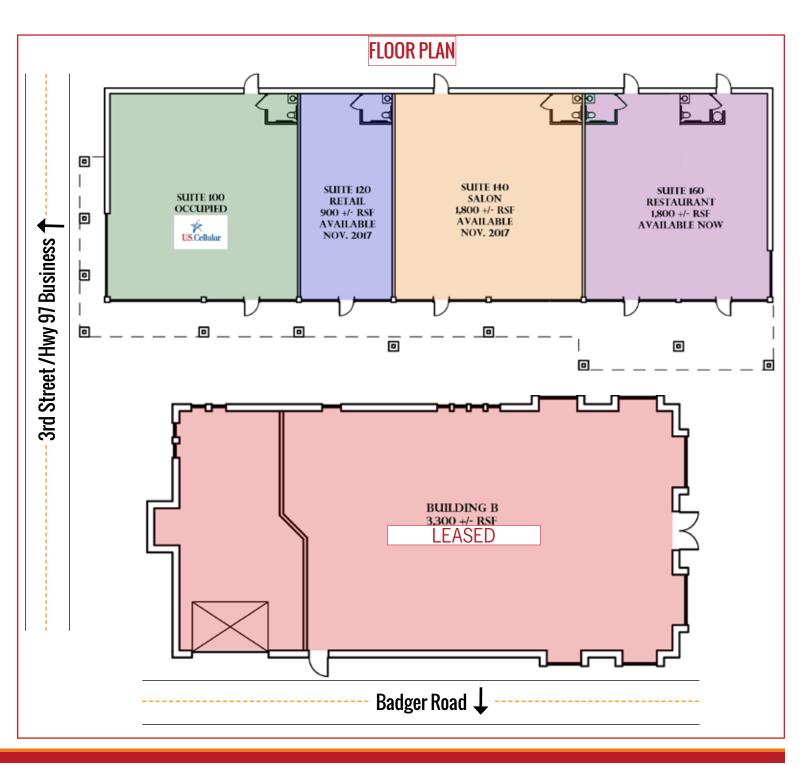

#### **SOUTH HWY 97 RETAIL**

61249 S Hwy 97 | Bend OR

This retail center consists of one 6,030 +/- SF building and one 3,300 +/- SF building. Highly visible monument signage. Anchoring and nearby businesses include US Cellular, Wal-Mart and St. Charles Immediate Care Center. Property provides ample on-site parking and easy access to the Bend Parkway and Highway 97. Contact listing broker for more information & showing instructions.

## Lease Rate: \$1.65/SF/Mo NNN

- Retail space: 900 +/- SF
- Salon space (no nails): 1,800 +/- SF
- Restaurant space: 1,800 +/- SF
- Zoning CG-Commercial General
- Est. NNN: \$0.47/SF/Mo

With You Every Square Foot of the Way.