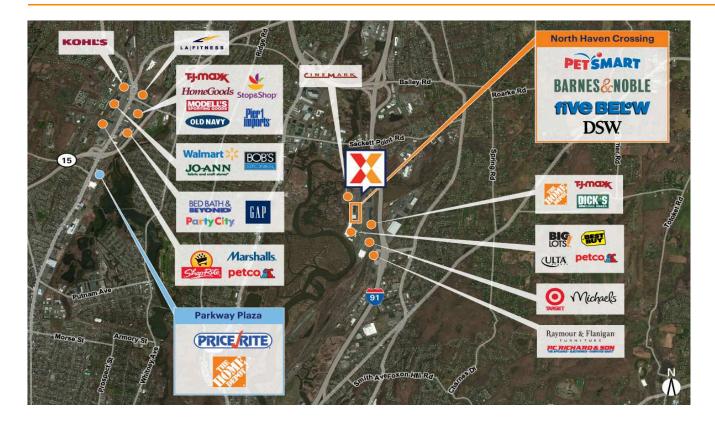

Located in a well-established and thriving retail market with excellent visibility from 111,000+ vehicles daily and easy access to I-91

Strong lineup of national retailers including PetSmart, DSW, Dollar Tree, Five Below and Barnes & Noble Booksellers

Commercial location surrounded by an affluent population with an average household income of \$91,000+ within 3 miles

Located ten minutes from downtown New Haven with close proximity to Quinnipiac University and Yale University with a combined enrollment of 20,000+ students

### **Current Retailers**

| ATM | Bank Of America            | 0 SF      |
|-----|----------------------------|-----------|
| 01  | Phenix Salon Suites        | 5,857 SF  |
| 02  | Lumber Liquidators         | 6,397 SF  |
| 02A | Five Below                 | 7,909 SF  |
| 03  | Sally Beauty Supply        | 1,600 SF  |
| 05  | Lumi Asian Fusion          | 2,044 SF  |
| 05A | Weight Watchers            | 1,804 SF  |
| 06  | Barnes & Noble Booksellers | 18,000 SF |
| 07  | DSW                        | 24,824 SF |
| 08  | Dollar Tree                | 10,700 SF |
| 09  | PetSmart                   | 18,233 SF |
|     |                            |           |