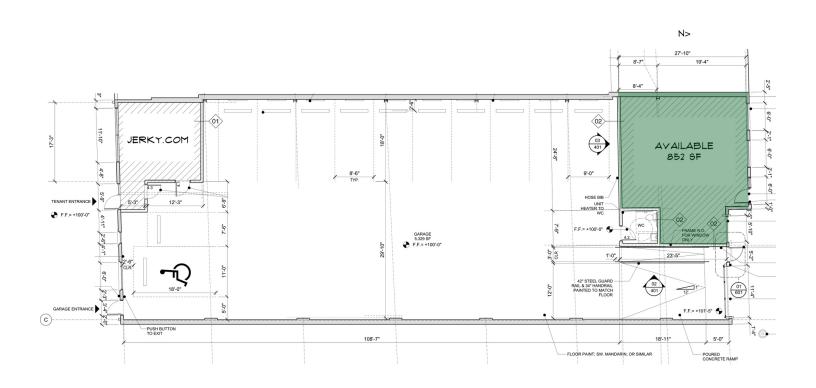

### RETAIL SPACE NOW AVAILABLE

Available SF: 852 S

**Lease Rate:** \$2,000 per month MG

**Term:** 5 years

**Delivery Condition:** As Is, Landlord to provide tenant improvement allowance

Market: Downtown - Bricktown

**Sign Opportunity:** Signs available on the NE & SE

Micro-retail space faces north to Wanda Jackson Way with visibility from the Bricktown Canal, Brickopolis, Mickey Mantel Drive & Ballpark.

Space is newly constructed within a historic building and contains:

- plumbing-ready floor
- high ceilings
- interior brick detail

- new storefront window/door

Modified Gross definition: Landlord pays property taxes & vailable on the NE & SE property insurance. Tenant pays common area corners of the building maintenance and utilities.