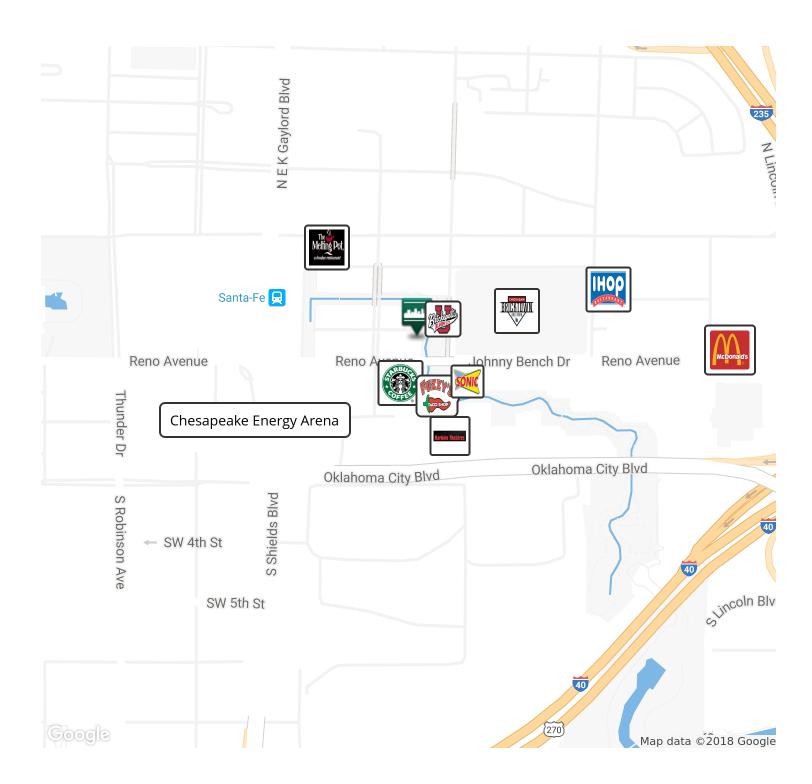

**Sign Opportunity:** Signs available on the NE & SE

Micro-retail space faces north to Wanda Jackson Way with visibility from the Bricktown Canal, Brickopolis, Mickey Mantel Drive & Ballpark.

Space is newly constructed within a historic building and contains: