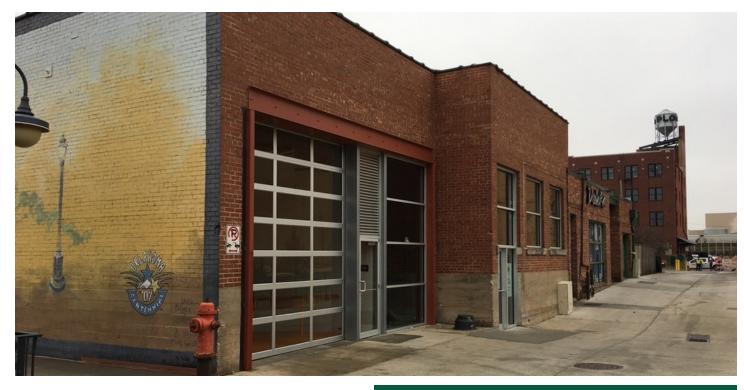

### MICRO RETAIL IN BRICKTOWN

119 East Reno Oklahoma City, OK 73104

**Sign Opportunity:** Signs available on the NE & SE

Micro-retail space faces north to Wanda Jackson Way with visibility from the Bricktown Canal, Brickopolis, Mickey Mantel Drive & Ballpark.

Space is newly constructed within a historic building and contains:

- plumbing-ready floor
- high ceilings
- interior brick detail

- new storefront window/door

Modified Gross definition: Landlord pays property taxes & vailable on the NE & SE property insurance. Tenant pays common area corners of the building maintenance and utilities.