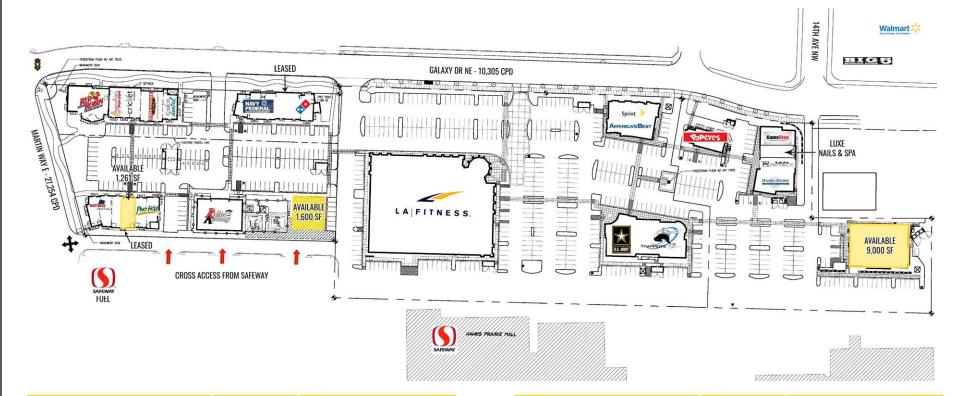

## **GALAXY DRIVE & MARTIN WAY:**

9,000 SF - FORMER BUFFET

1,600 SF - FREESTANDING DRIVE THRU

1,261 SF - SHOP SPACE

- Former buffet 2nd generation restaurant available
- Only 3 retail opportunities available
- · Premier retail shopping center in the heart of the Lacey retail corridor
- Join these great tenants: LA Fitness, Red Robin, Comfort Dental, Popeyes, Mattress Depot USA, Kiddie Academy, Navy Federal, Pho Hoa, Sprint, Menchies, Cricket Wireless, Game Stop, and Dominos coming soon!
- Excellent visibility and signage options
- Neighboring tenants include: Walmart, Big 5, Safeway, and Big Lots

Located minutes away from I-5

27,254 CPD Martin Way E

31,647 CPD Marvin Road E

| Tenant             | SF     | Rate             |
|--------------------|--------|------------------|
| LA Fitness         | 45,000 | LEASED           |
| Total Nutrition    | 1,209  | LEASED           |
| National Vision    | 3,104  | LEASED           |
| Sprint             | 1,496  | LEASED           |
| U.S. Government    | 5,318  | LEASED           |
| Trapper's Sushi    | 3,231  | LEASED           |
| Lacey Police       | 1,458  | LEASED           |
| Popeye's Chicken   | 2,305  | LEASED           |
| Gamestop           | 2,484  | LEASED           |
| Luxe Naile & Spa   | 2,660  | LEASED           |
| Tan Republic       | 1,330  | LEASED           |
| Hand and Stone Spa | 2,895  | LEASED           |
| AVAILABLE          | 9,000  | \$28.00 PSF, NNN |
| Red Robin          | 4,348  | LEASED           |
|                    |        |                  |

| Tenant                    | SF     | Rate             |
|---------------------------|--------|------------------|
| Cricket Wireless          | 1,200  | LEASED           |
| Menchies                  | 1,200  | LEASED           |
| Comfort Dental            | 2,569  | LEASED           |
| Firehouse Subs            | 2,342  | LEASED           |
| Navy Federal Credit Union | 3,549  | LEASED           |
| Emerald City Smoothie     | 1,324  | LEASED           |
| Dominos Pizza             | 2,300  | LEASED           |
| Mattress Depot            | 3,000  | LEASED           |
| Pho Hoa                   | 2,083  | LEASED           |
| Kally Threading           | 735    | LEASED           |
| AVAILABLE                 | 1,261  | \$26.00 PSF, NNN |
| Kiddie Academy            | 10,000 | LEASED           |
| FREESTAND W/DRIVE THRU    | 1,600  | \$30.00 PSF, NNN |
|                           |        |                  |