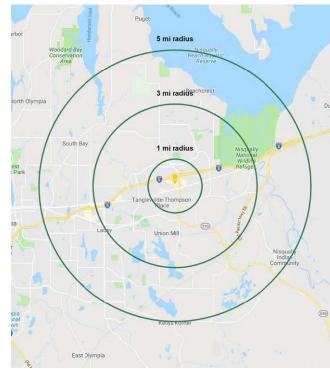

|              |            | \$                |                    |
|--------------|------------|-------------------|--------------------|
| Regis - 2019 | Population | Average HH Income | Daytime Population |
| Mile 1       | 8,792      | \$70,1604         | 7,314              |
| Mile 3       | 49,209     | \$82,225          | 35,112             |
| Mile 5       | 106,906    | \$83,595          | 72,424             |