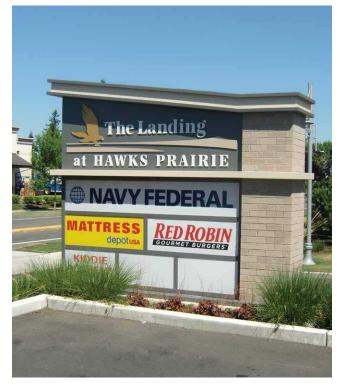

## THE LANDING AT HAWKS PRAIRIE

## **GALAXY DRIVE & MARTIN WAY:**

9,000 SF - FORMER BUFFET

1,600 SF - FREESTANDING DRIVE THRU

1,261 SF - SHOP SPACE

- Former buffet 2nd generation restaurant available
- Only 3 retail opportunities available
- · Premier retail shopping center in the heart of the Lacey retail corridor
- Join these great tenants: LA Fitness, Red Robin, Comfort Dental, Popeyes, Mattress Depot USA, Kiddie Academy, Navy Federal, Pho Hoa, Sprint, Menchies, Cricket Wireless, Game Stop, and Dominos coming soon!
- Excellent visibility and signage options
- Neighboring tenants include: Walmart, Big 5, Safeway, and Big Lots