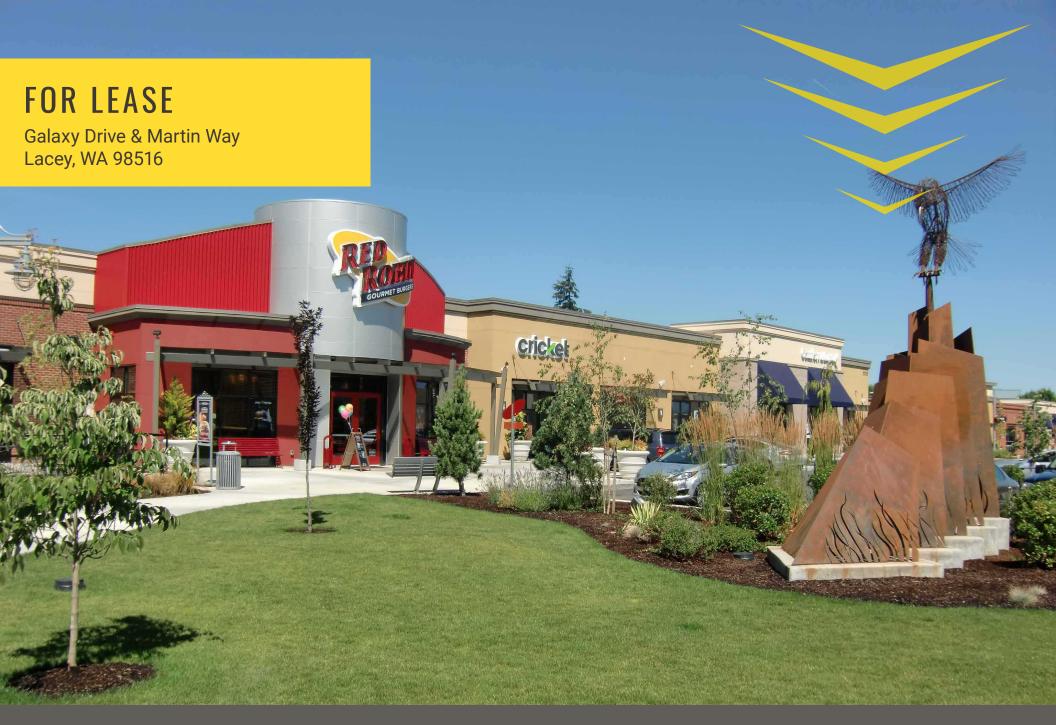

## THE LANDING AT HAWKS PRAIRIE

## **GALAXY DRIVE & MARTIN WAY:**

9,000 SF - FORMER BUFFET

1,600 SF - FREESTANDING DRIVE THRU

1,261 SF - SHOP SPACE

- Former buffet 2nd generation restaurant available
- Only 3 retail opportunities available
- · Premier retail shopping center in the heart of the Lacey retail corridor
- Join these great tenants: LA Fitness, Red Robin, Comfort Dental, Popeyes, Mattress Depot USA, Kiddie Academy, Navy Federal, Pho Hoa, Sprint, Menchies, Cricket Wireless, Game Stop, and Dominos coming soon!
- Excellent visibility and signage options
- Neighboring tenants include: Walmart, Big 5, Safeway, and Big Lots