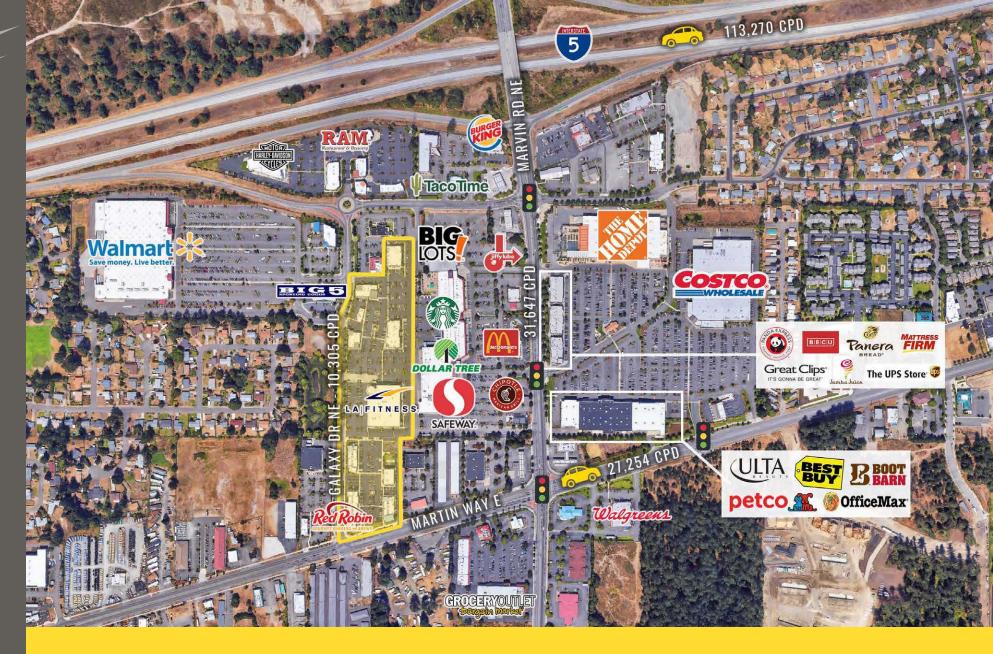

## **GALAXY DRIVE & MARTIN WAY:**

9,000 SF - FORMER BUFFET

1,600 SF - FREESTANDING DRIVE THRU

1,261 SF - SHOP SPACE

- Former buffet 2nd generation restaurant available
- Only 3 retail opportunities available
- · Premier retail shopping center in the heart of the Lacey retail corridor
- Join these great tenants: LA Fitness, Red Robin, Comfort Dental, Popeyes, Mattress Depot USA, Kiddie Academy, Navy Federal, Pho Hoa, Sprint, Menchies, Cricket Wireless, Game Stop, and Dominos coming soon!
- Excellent visibility and signage options
- Neighboring tenants include: Walmart, Big 5, Safeway, and Big Lots

Located minutes away from I-5

27,254 CPD Martin Way E

31,647 CPD Marvin Road E

| Tenant             | SF     | Rate             |
|--------------------|--------|------------------|
| LA Fitness         | 45,000 | LEASED           |
| Total Nutrition    | 1,209  | LEASED           |
| National Vision    | 3,104  | LEASED           |
| Sprint             | 1,496  | LEASED           |
| U.S. Government    | 5,318  | LEASED           |
| Trapper's Sushi    | 3,231  | LEASED           |
| Lacey Police       | 1,458  | LEASED           |
| Popeye's Chicken   | 2,305  | LEASED           |
| Gamestop           | 2,484  | LEASED           |
| Luxe Naile & Spa   | 2,660  | LEASED           |
| Tan Republic       | 1,330  | LEASED           |
| Hand and Stone Spa | 2,895  | LEASED           |
| AVAILABLE          | 9,000  | \$28.00 PSF, NNN |
| Red Robin          | 4,348  | LEASED           |
|                    |        |                  |