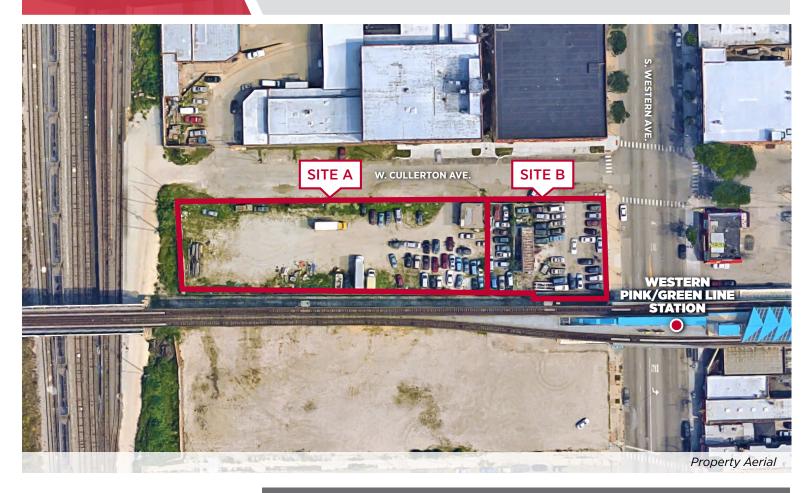

### FOR LEASE

<u>+</u> 44,741 SF Corner Land Site

# 2000 S. Western Avenue CHICAGO, IL 60608

## PROPERTY SPECIFICATIONS

| Land Size  | Site A: <u>+</u> 33,651 SF<br>Site B: <u>+</u> 11,090 SF<br>Total: <u>+</u> 44,741 SF                                                                           |
|------------|-----------------------------------------------------------------------------------------------------------------------------------------------------------------|
| Power      | 400 Amps                                                                                                                                                        |
| Zoning     | C2-3                                                                                                                                                            |
| 2017 Taxes | \$13,831 (\$0.31 PSF Land)                                                                                                                                      |
| Lease Rate | <b>Site A:</b> \$4,500/Month<br><b>Site B:</b> \$3,500/Month<br><b>Both:</b> \$7,500/Month                                                                      |
| Comments   | <ul> <li>Existing auto sales site</li> <li>Excellent conversion to retail<br/>development</li> <li>Adjacent to the Western CTA Pink Line<br/>Station</li> </ul> |