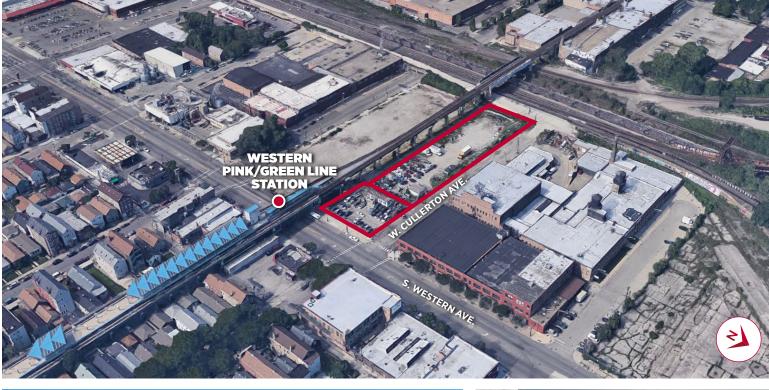

## PROPERTY SPECIFICATIONS

| Land Size  | Site A: <u>+</u> 33,651 SF<br>Site B: <u>+</u> 11,090 SF<br>Total: <u>+</u> 44,741 SF                                                                           |
|------------|-----------------------------------------------------------------------------------------------------------------------------------------------------------------|
| Power      | 400 Amps                                                                                                                                                        |
| Zoning     | C2-3                                                                                                                                                            |
| 2017 Taxes | \$13,831 (\$0.31 PSF Land)                                                                                                                                      |
| Lease Rate | <b>Site A:</b> \$4,500/Month<br><b>Site B:</b> \$3,500/Month<br><b>Both:</b> \$7,500/Month                                                                      |
| Comments   | <ul> <li>Existing auto sales site</li> <li>Excellent conversion to retail<br/>development</li> <li>Adjacent to the Western CTA Pink Line<br/>Station</li> </ul> |