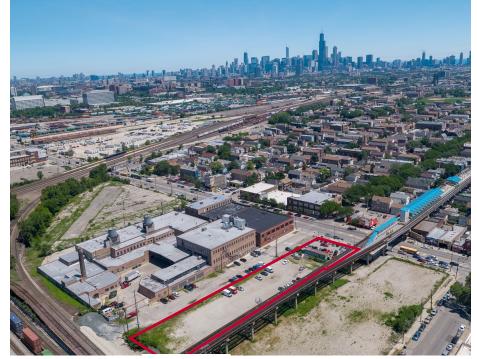

> \$7,500/Month                                                                      |
| Comments   | <ul> <li>Existing auto sales site</li> <li>Excellent conversion to retail<br/>development</li> <li>Adjacent to the Western CTA Pink Line<br/>Station</li> </ul> |

For more information, please contact:

### MARK A. NELSON, SIOR

Principal 312 267-1101 Mark@NelsonHill.com

#### MICHAEL D. NELSON, SIOR

Principal 312 267-1102 Mike@NelsonHill.com

NelsonHill 1111 S. Western Avenue Chicago, IL 60612

All information contained herein is from sources deemed reliable and is submitted subject to errors, omissions and to change of price or terms without notice.

www.NelsonHill.com

### FOR LEASE

<u>+</u> 44,741 SF Corner Land Site

# 2000 S. Western Avenue CHICAGO, IL 60608

### PROPERTY PHOTOS