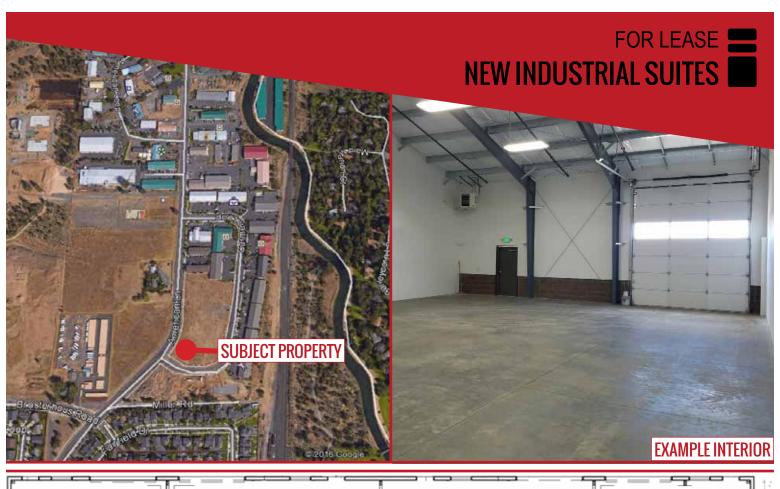

# FOR LEASE **NEW INDUSTRIAL SUITES**

#### **NEW AMERICAN LANE INDUSTRIAL**

61400 American Lane | Bend OR

Coming soon! 8,400 +/- SF building. Four (4) units, can combine adjacent units. Estimated completion date: +/- January 2019.

Each unit has one 14 foot roll up door, one office, one ADA restroom. Gas heat in warehouse, electric heat in office and restroom. 208 V 3 phase in panel in each unit. 200 amp panel in each unit.