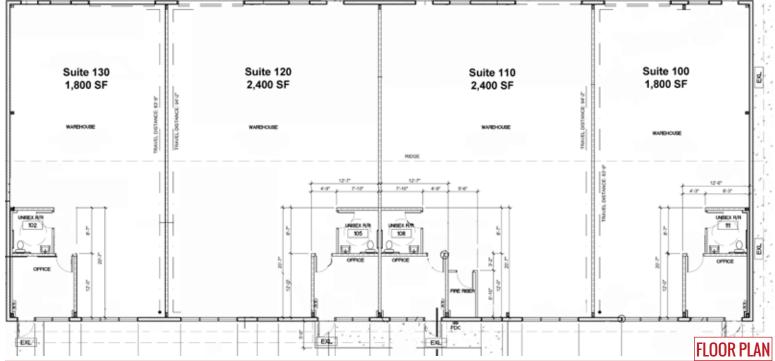

- Suite 100: 1,800 +/- SF AVAILABLE on completion Suite 110: 2,400 +/- SF AVAILABLE on completion Suite 120: 2,400 +/- SF AVAILABLE on completion
- Suite 130: 1,800 +/- SF AVAILABLE on completion