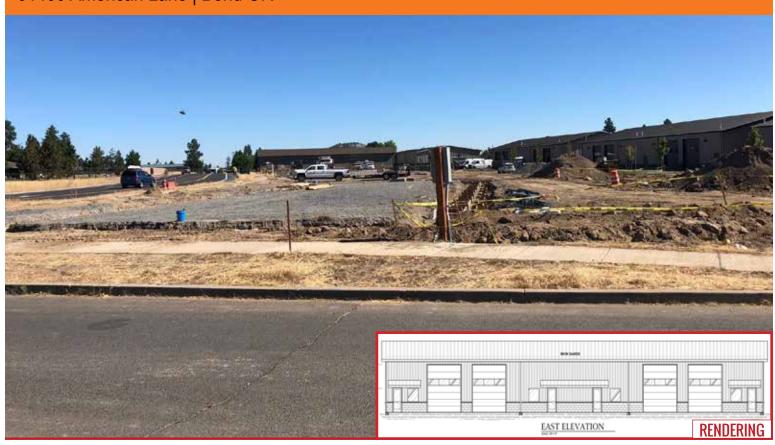

#### **NEW AMERICAN LANE INDUSTRIAL**

61400 American Lane | Bend OR

Coming soon! 8,400 +/- SF building. Four (4) units, can combine adjacent units. Estimated completion date: +/- January 2019.

Each unit has one 14 foot roll up door, one office, one ADA restroom. Gas heat in warehouse, electric heat in office and restroom. 208 V 3 phase in panel in each unit. 200 amp panel in each unit.

## Lease Rate: \$0.85/SF/Mo + NNN

- Lock down your space now!
- **New construction**
- Highly visible industrial space
- Available +/- January 2019
- SDCs paid for warehouse use
- Est. CAMs \$0.25/SF/Mo
- **Zoning: Industrial Light-IL**