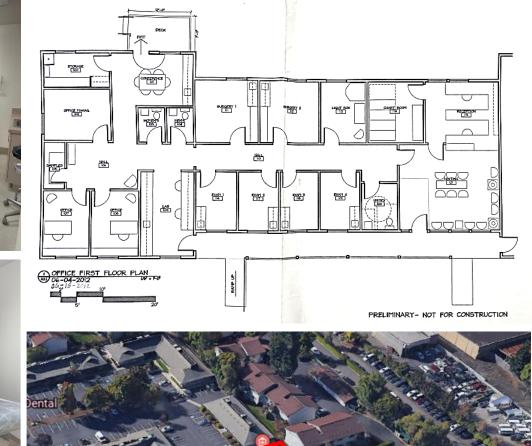

## PROPERTY HIGHLIGHTS

- Available:
  - 3,000 SF 4 exam rooms, 2 surgery rooms, 1 chart room, reception, waiting room, 3 offices, 1 lab room, 3 restrooms, large conference room and 2 storage rooms
  - \$20.00/SF gross
- Part of the Plaza 125 office condominiums in Portland's Mall 205 submarket
- Prominent location on SE Stark Street
- Near MAX and bus line
- 16 minutes to Portland International Airport