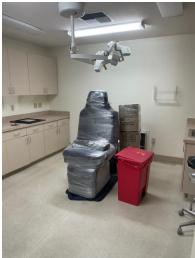

## PROPERTY HIGHLIGHTS

- Available:
  - 3,000 SF 4 exam rooms, 2 surgery rooms, 1 chart room, reception, waiting room, 3 offices, 1 lab room, 3 restrooms, large conference room and 2 storage rooms
  - \$20.00/SF gross
- Part of the Plaza 125 office condominiums in Portland's Mall 205 submarket
- Prominent location on SE Stark Street
- Near MAX and bus line
- 16 minutes to Portland International Airport