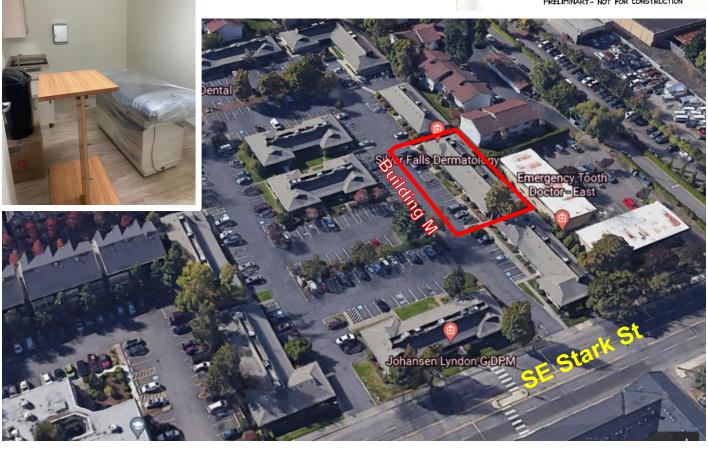

## FOR LEASE

PLAZA 125, BUILDING M 12612 SE Stark St | Portland, OR 98233

12725 SW 66<sup>th</sup> Avenue, Suite 202, Tigard, OR 503.367.0516 I www.fg-cre.com

## PROPERTY HIGHLIGHTS

- Available:
  - 3,000 SF 4 exam rooms, 2 surgery rooms, 1 chart room, reception, waiting room, 3 offices, 1 lab room, 3 restrooms, large conference room and 2 storage rooms
  - \$20.00/SF gross
- Part of the Plaza 125 office condominiums in Portland's Mall 205 submarket
- Prominent location on SE Stark Street
- Near MAX and bus line
- 16 minutes to Portland International Airport