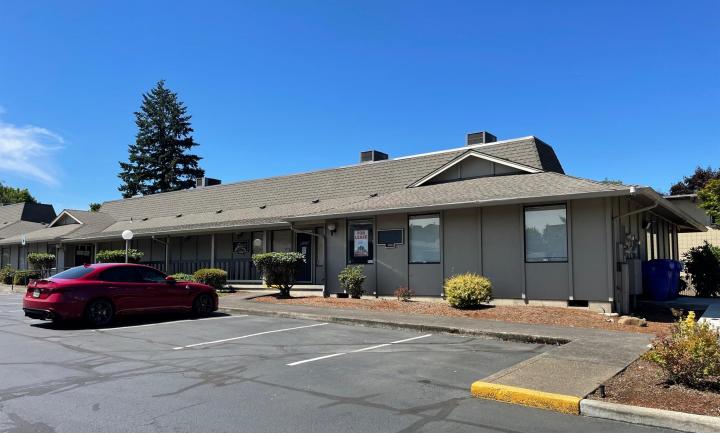

## FOR LEASE

PLAZA 125, BUILDING M 12612 SE Stark St | Portland, OR 98233

12725 SW 66<sup>th</sup> Avenue, Suite 202, Tigard, OR 503.367.0516 I www.fg-cre.com

## PROPERTY HIGHLIGHTS

- Available:
  - 3,000 SF 4 exam rooms, 2 surgery rooms, 1 chart room, reception, waiting room, 3 offices, 1 lab room, 3 restrooms, large conference room and 2 storage rooms
  - \$20.00/SF gross
- Part of the Plaza 125 office condominiums in Portland's Mall 205 submarket
- Prominent location on SE Stark Street
- Near MAX and bus line
- 16 minutes to Portland International Airport