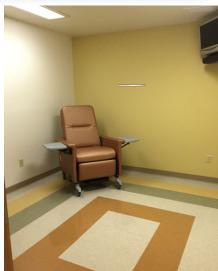

Information herein is not guaranteed. It is obtained from reliable sources and is subject to

- 4,605 SF of medical office space
- Sublease through January 31, 2024
- Lease rate: \$12.00/SF Gross + Electric
- Close proximity to University Hospital's Elyria Medical Center and Cleveland Clinic Family Health & Surgery Center
- Excellent access to I-80 (Ohio Turnpike) and Route 10 via
   Route 301