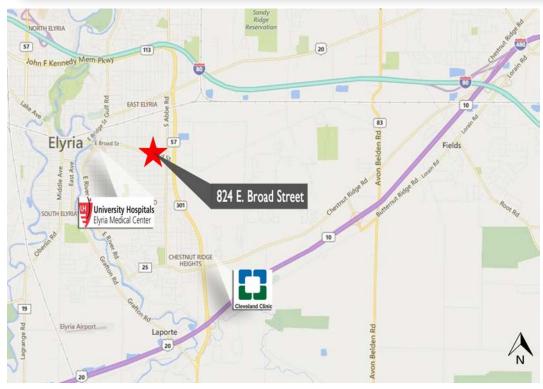

Information herein is not guaranteed. It is obtained from reliable sources and is subject to

- 4,605 SF of medical office space
- Sublease through January 31, 2024
- Lease rate: \$12.00/SF Gross + Electric
- Close proximity to University Hospital's Elyria Medical Center and Cleveland Clinic Family Health & Surgery Center
- Excellent access to I-80 (Ohio Turnpike) and Route 10 via
   Route 301