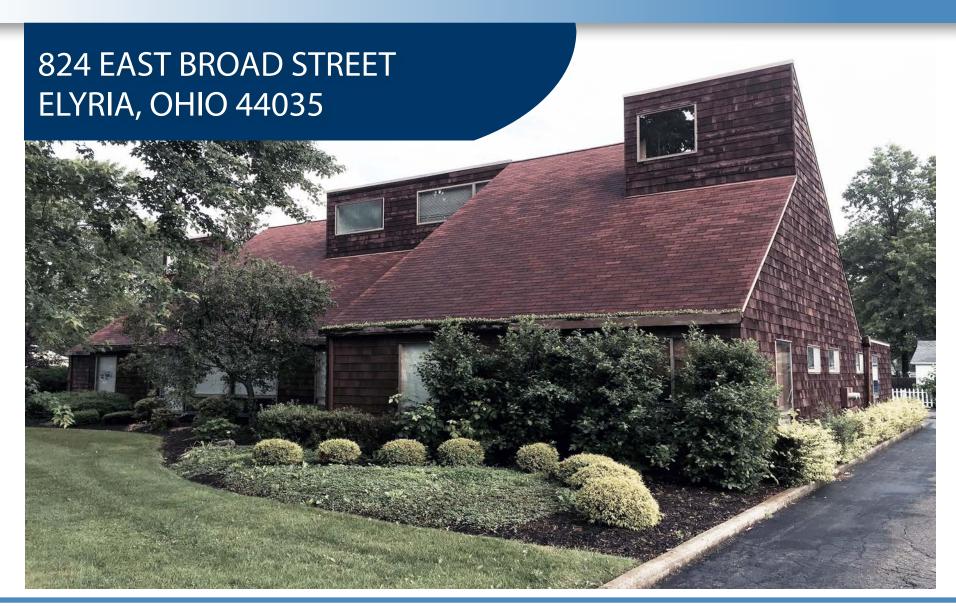

Information herein is not guaranteed. It is obtained from reliable sources and is subject to

- 4,605 SF of medical office space
- Sublease through January 31, 2024
- Lease rate: \$12.00/SF Gross + Electric
- Close proximity to University Hospital's Elyria Medical Center and Cleveland Clinic Family Health & Surgery Center
- Excellent access to I-80 (Ohio Turnpike) and Route 10 via
   Route 301

## SPACE AVAILABLE FOR SUBLEASE