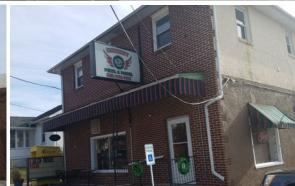

# **± 3,624 SF BUSINESS WITH APARTMENTS**420 W CYPRESS STREET, KENNETT SQUARE, PA 19348

FOR SALE: \$420,000

## **PROPERTY FEATURES**

- ✓ Turn Key Pizza Shop & Deli with Residential Income Producing Apartments
- ✓ Two (2) Second Floor Fully Leased Apartments, grossing \$900 each per month
- ✓ All Restaurant Equipment Included
- ✓ C2 Zoning
- ✓ Annual Taxes: \$5,358
- ✓ On Site Parking & Walkable to Downtown Kennett Square