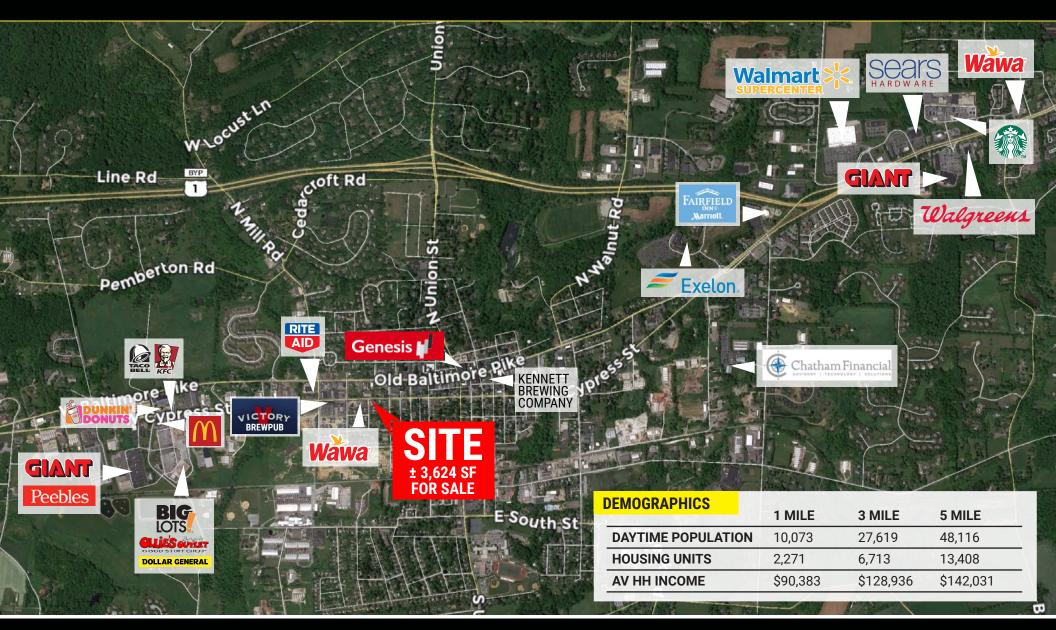

ll Restaurant Equipment Included
- ✓ C2 Zoning
- ✓ Annual Taxes: \$5,358
- ✓ On Site Parking & Walkable to Downtown Kennett Square











## **CONTACT US**

#### **JAMES PINCKNEY**

Phone: 610.359.1100 Cell: 610.453.2569 Email: jpinckney@zmcre.com

#### **TESS SCOTT**

Phone: 610.359.1100 Cell: 610.401.3453 Email: tscott@zmcre.com 1306 Wilmington Pike, Suite A-2 West Chester, PA 19382 610.359.1100

# **KENNETT SQUARE SITE LOCATION AERIAL - 420 W CYPRESS STREET**





## **CONTACT US**

### **JAMES PINCKNEY**

Phone: 610.359.1100 Cell: 610.453.2569

Email: jpinckney@zmcre.com

#### **TESS SCOTT**

Phone: 610.359.1100 Cell: 610.401.3453 Email: tscott@zmcre.com 1306 Wilmington Pike, Suite A-2 West Chester, PA 19382 610.359.1100

## **KENNETT SQUARE MARKET AERIAL - 420 W CYPRESS STREET**





## **CONTACT US**

#### **JAMES PINCKNEY**

Phone: 610.359.1100 Cell: 610.453.2569 Email: jpinckney@zmcre.com

#### **TESS SCOTT**

Phone: 610.359.1100 Cell: 610.401.3453 Email: tscott@zmcre.com 1306 Wilmington Pike, Suite A-2 West Chester, PA 19382 610.359.1100

## **ABOUT ZOMMICK McMAHON COMMERCIAL REAL ESTATE**

Zommick McMahon Commercial Real Estate, Inc. has been a Metro Philadelphia Area staple since its inception in 1949. The Company was founded by Joseph Zommick, and continues today with Ryan McMahon and his highly experienced staff, whom are all results-oriented professionals.

## **SOME OF OUR SATISFIED CLIENTS:**





































## **CONTACT US**

#### **JAMES PINCKNEY**

Phone: 610.359.1100 Cell: 610.453.2569 Email: jpinckney@zmcre.com

#### **TESS SCOT