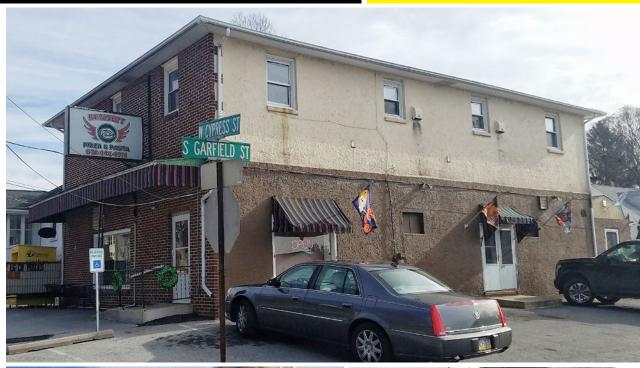

# **± 3,624 SF BUSINESS WITH APARTMENTS**420 W CYPRESS STREET, KENNETT SQUARE, PA 19348

FOR SALE: \$420,000

## **PROPERTY FEATURES**

- ✓ Turn Key Pizza Shop & Deli with Residential Income Producing Apartments
- ✓ Two (2) Second Floor Fully Leased Apartments, grossing \$900 each per month
- ✓ All Restaurant Equipment Included
- ✓ C2 Zoning
- ✓ Annual Taxes: \$5,358
- ✓ On Site Parking & Walkable to Downtown Kennett Square