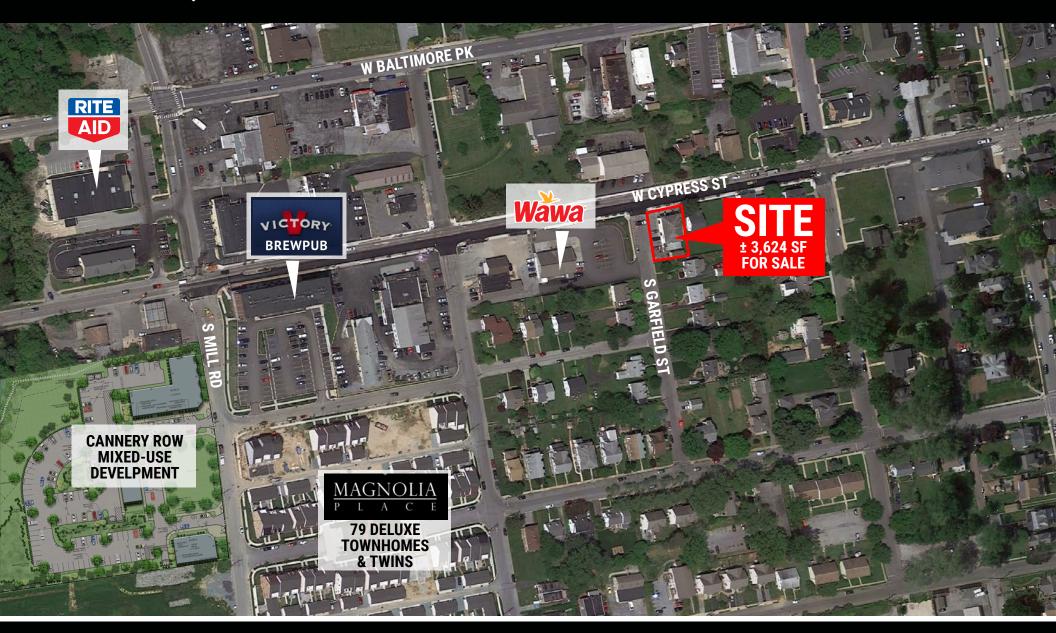

# **± 3,624 SF BUSINESS WITH APARTMENTS**420 W CYPRESS STREET, KENNETT SQUARE, PA 19348

FOR SALE: \$420,000

## **PROPERTY FEATURES**

- ✓ Turn Key Pizza Shop & Deli with Residential Income Producing Apartments
- ✓ Two (2) Second Floor Fully Leased Apartments, grossing \$900 each per month
- ✓ All Restaurant Equipment Included
- ✓ C2 Zoning
- ✓ Annual Taxes: \$5,358
- ✓ On Site Parking & Walkable to Downtown Kennett Square











## **CONTACT US**

#### **JAMES PINCKNEY**

Phone: 610.359.1100 Cell: 610.453.2569 Email: jpinckney@zmcre.com

#### **TESS SCOTT**

Phone: 610.359.1100 Cell: 610.401.3453 Email: tscott@zmcre.com 1306 Wilmington Pike, Suite A-2 West Chester, PA 19382 610.359.1100

# **KENNETT SQUARE SITE LOCATION AERIAL - 420 W CYPRESS STREET**





## **CONTACT US**

### **JAMES PINCKNEY**

Phone: 610.359.1100 Cell: 610.453.2569

Email: jpinckney@zmcre.com

#### **TESS SCOTT**

Phone: 610.359.1100 Cell: 610.401.3453 Email: tscott@zmcre.com 1306 Wilmington Pike, Suite A-2 West Chester, PA 19382 610.359.1100

## **KENNETT SQUARE MARKET AERIAL - 420 W CYPRESS STREET**





## **CONTACT US**

#### **JAMES PINCKNEY**

Phone: 610.359.1100 Cell: 610.453.2569 Email: jpinckney@zmcre.com

#### **TESS SCOTT**

Phone: 610.359.1100 Cell: 610.401.3453 Email: tscott@zmcre.com 1306 Wilmington Pike, Suite A-2 West Chester, PA 19382 610.359.1100

## **ABOUT ZOMMICK McMAHON COMMERCIAL REAL ESTATE**

Zommick McMahon Commercial Real Estate, Inc. has been a Metro Philadelphia Area staple since its inception in 1949. The Company was founded by Joseph Z