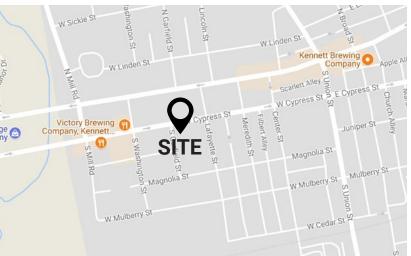

# **± 3,624 SF BUSINESS WITH APARTMENTS**420 W CYPRESS STREET, KENNETT SQUARE, PA 19348

FOR SALE: \$420,000

## **PROPERTY FEATURES**

- ✓ Turn Key Pizza Shop & Deli with Residential Income Producing Apartments
- ✓ Two (2) Second Floor Fully Leased Apartments, grossing \$900 each per month
- ✓ All Restaurant Equipment Included
- ✓ C2 Zoning
- ✓ Annual Taxes: \$5,358
- ✓ On Site Parking & Walkable to Downtown Kennett Square











## **CONTACT US**

#### **JAMES PINCKNEY**

Phone: 610.359.1100 Cell: 610.453.2569 Email: jpinckney@zmcre.com

#### **TESS SCOTT**

Phone: 610.359.1100 Cell: 610.401.3453 Email: tscott@zmcre.com 1306 Wilmington Pike, Suite A-2 West Chester, PA 19382 610.359.1100

# **KENNETT SQUARE SITE LOCATION AERIAL - 420 W CYPRESS STREET**





## **CONTACT US**

### **JAMES PINCKNEY**

Phone: 610.359.1100 Cell: 610.453.2569

Email: jpinckney@zmcre.com

#### **TESS SCOTT**

Phone: 610.359.1100 Cell: 610.401.3453 Email: tscott@zmcre.com 1306 Wilmington Pike, Suite A-2 West Chester, PA 19382 610.359.1100

## **KENNETT SQUARE MARKET AERIAL - 420 W CYPRESS STREET**





## **CONTACT US**

#### **JAMES PINCKNEY**

Phone: 610.359.1100 Cell: 610.453.2569 Email: jpinckney@zmcre.com

#### **TESS SCOTT