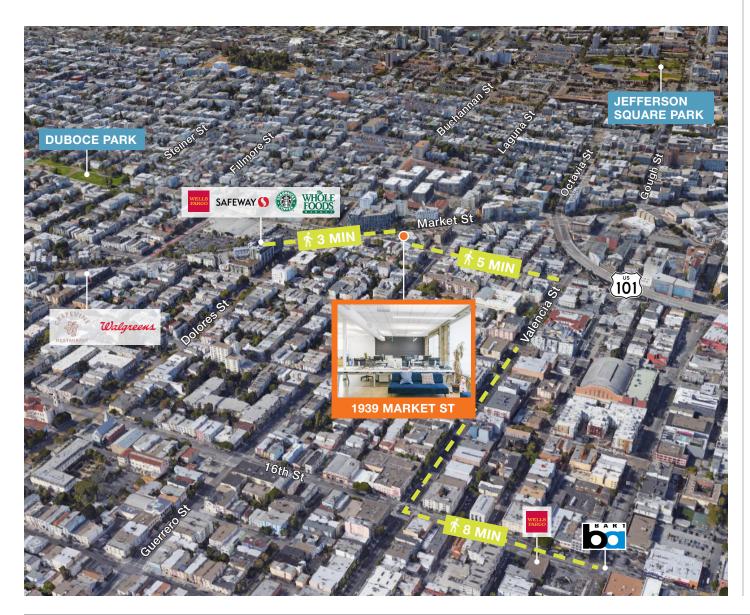

### LOCATION

Conveniently located close to public transportation

Easily accessible from Highways 80, 101 and 280

Near several great restaurants on Valencia Street

2 parking spaces included

Shared restrooms and common kitchen with other suites in building