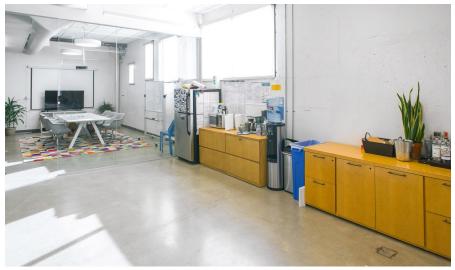

#### **FEATURES**

1,506 SF office on first floor

Spacious and open concept layout

Floor to ceiling windows provide an abundance of natural light

Modern glass conference room

Soundproof ceiling tiles

Centrally located in the Mission District

Conveniently located close to public transportation

Easily accessible from Highways 80, 101 and 280

Near several great restaurants on Valencia Street

2 parking spaces included

Shared restrooms and common kitchen with other suites in building