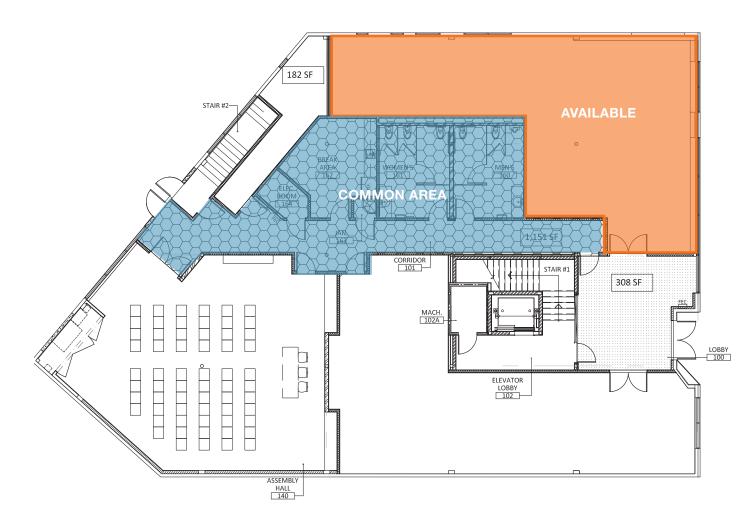

com LIC #01006214



kiddermathews.com

# **FOR LEASE**

### 1939 Market Street, Suite 110

#### **FEATURES**

1,506 SF office on first floor

Spacious and open concept layout

Floor to ceiling windows provide an abundance of natural light

Modern glass conference room

Soundproof ceiling tiles

Centrally located in the Mission District

Conveniently located close to public transportation

Easily accessible from Highways 80, 101 and 280

Near several great restaurants on Valencia Street

2 parking spaces included

Shared restrooms and common kitchen with other suites in building

### Rent: \$6,500 FS per month





### CONTACT

Mark Melbye 650.769.3512 | mmelbye@kiddermathews.com LIC #01006214



#### kiddermathews.com

# **FOR LEASE**

# 1939 Market Street, Suite 110

### **FLOOR PLAN**



### CONTACT

Mark Melbye

650.769.3512 mmelbye@kiddermathews.com LIC #01006214



# **FOR LEASE**

### 1939 Market Street, Suite 110

### LOCATION



### CONTACT

Mark Melbye 650.769.3512 mmelbye@kiddermathews.com LIC #01006214



kiddermathews.com