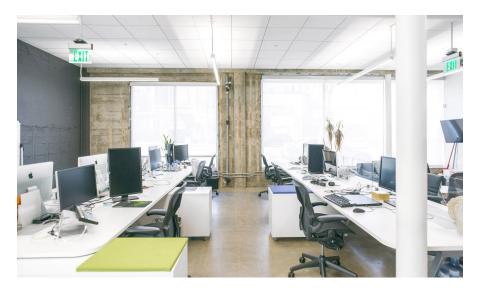

#### **FEATURES**

1,506 SF office on first floor

Spacious and open concept layout

Floor to ceiling windows provide an abundance of natural light

Modern glass conference room

Soundproof ceiling tiles

Centrally located in the Mission District

Conveniently located close to public transportation

Easily accessible from Highways 80, 101 and 280

Near several great restaurants on Valencia Street

2 parking spaces included

Shared restrooms and common kitchen with other suites in building