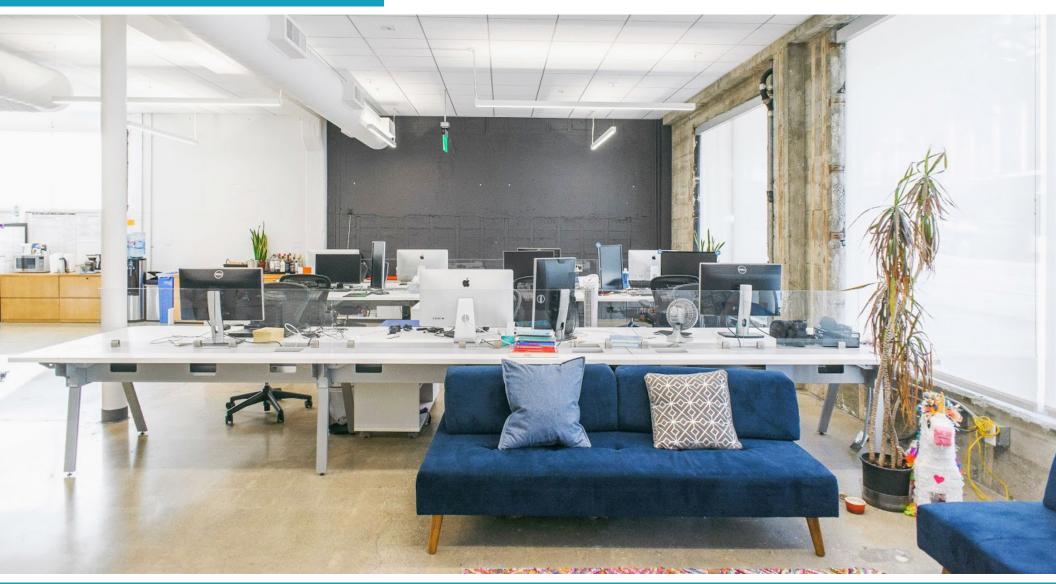

#### **FEATURES**

1,506 SF office on first floor

Spacious and open concept layout

Floor to ceiling windows provide an abundance of natural light

Modern glass conference room

Soundproof ceiling tiles

Centrally located in the Mission District

Conveniently located close to public transportation

Easily accessible from Highways 80, 101 and 280

Near several great restaurants on Valencia Street

2 parking spaces included

Shared restrooms and common kitchen with other suites in building