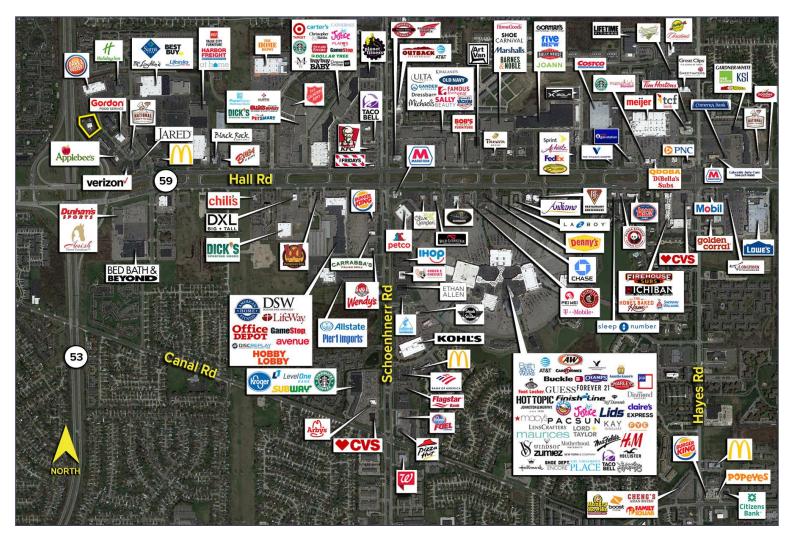

One Towne Square, Suite 1200 Southfield, MI 48076 www.signatureassociates.com

| DEMOGRAPHICS |            |                |
|--------------|------------|----------------|
|              | POPULATION | MED. HH INCOME |
| 1 MILE       | 11,048     | \$69,706       |
| 3 MILE       | 98,675     | \$69,912       |
| 5 MILE       | 249,278    | \$78,394       |

| TRAFFIC COUNTS (TWO-WAY) |                     |  |
|--------------------------|---------------------|--|
| 72,032                   | Hall Rd. E. of M-53 |  |
| 69,411                   | Hall Rd. W. of M-53 |  |
| 35,754                   | M-53 N. of Hall Rd. |  |
| 50,136                   | M-53 S. of Hall Rd. |  |