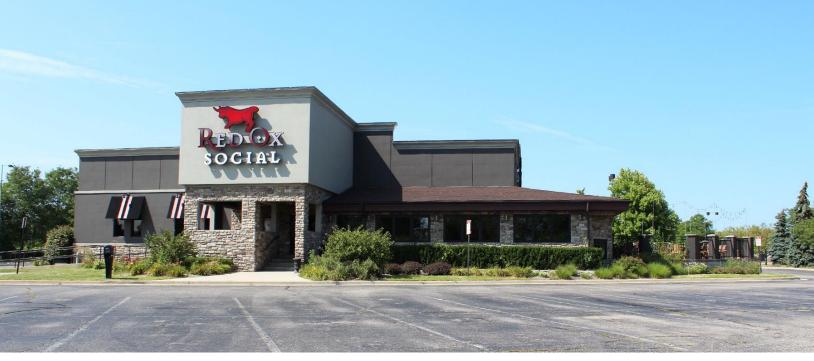

# 45411 PARK AVENUE UTICA, MICHIGAN

RETAIL FOR SALE OR LEASE 7,750 Square Feet Available

# **TURN-KEY RESTAURANT**

Comments: Turn-key restaurant with FF&E and liquor license. Building in excellent condition.

For more information, please contact:

PETER VANDERKAAY (248) 359 3837 pvanderkaay@signatureassociates.com

PAUL SAAD (248) 359 0652 psaad@signatureassociates.com **SIGNATURE ASSOCIATES** 