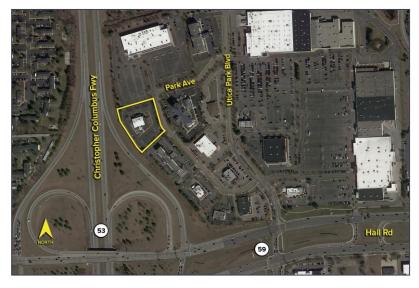

| TRAFFIC COUNTS (TWO-WAY) |                     |  |
|--------------------------|---------------------|--|
| 72,032                   | Hall Rd. E. of M-53 |  |
| 69,411                   | Hall Rd. W. of M-53 |  |
| 35,754                   | M-53 N. of Hall Rd. |  |
| 50,136                   | M-53 S. of Hall Rd. |  |