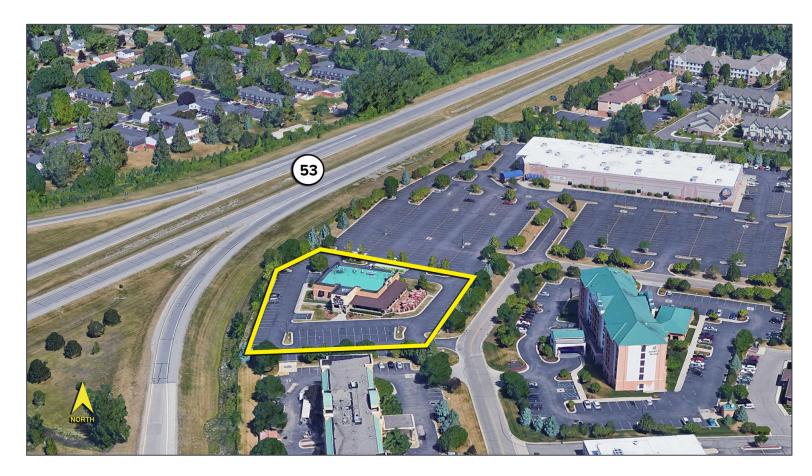

# 45411 PARK AVENUE UTICA, MICHIGAN

RETAIL FOR SALE OR LEASE 7,750 Square Feet Available

## **PROPERTY FEATURES**

- 7,750 available square feet
- Zoned MXD
- Built in 1998, retrofit in 2009
- Located on 1.98 acres
- 14' clear height
- 102 parking spaces
- Lease Rate: \$25.00/sq. ft. NNN
- Sale Price: \$2,500,000 (\$322.58/sq. ft.)