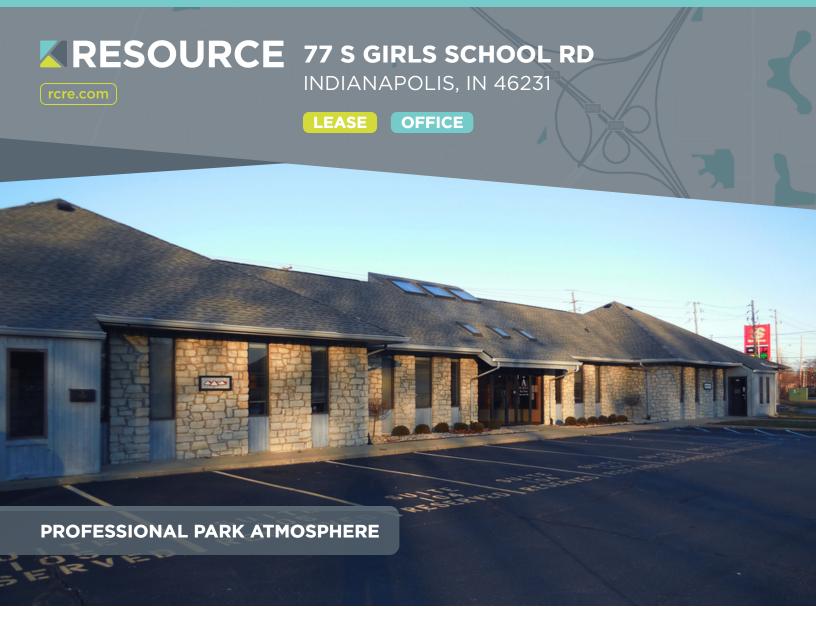

LEASE RATE

**AVAILABLE SF** 

\$12.00 SF/YR

1,398 SF

Ideal location on the West side of Indianapolis in a nice, professional office park atmosphere. Offices are available for professional and medical uses. Property is located west of I-465 immediately south of the corner of Rockville Road and Girls School Road, just minutes from the Indianapolis International Airport.