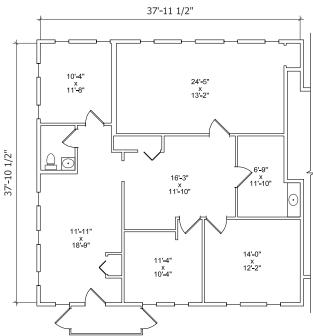

- Suite 105 Available 1,398 SF
- Immediate access to US 36 an I-465
- Plentiful drive-up parking (4:1,000 SF)

in y f ⊙ v #growIndiana