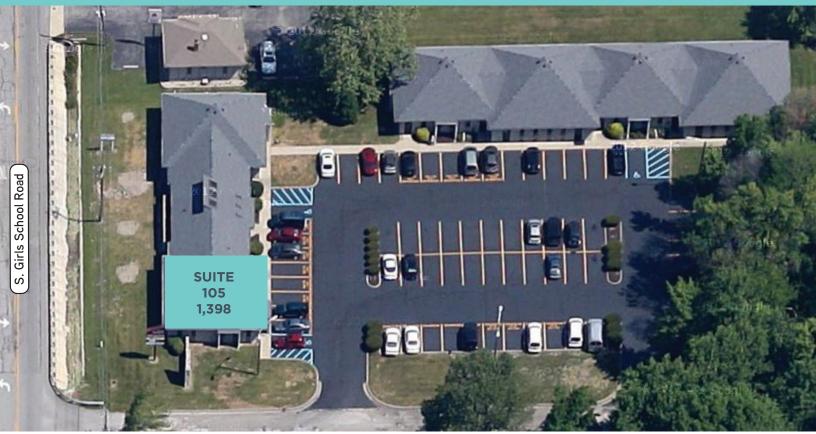

- Suite 105 Available 1,398 SF
- Immediate access to US 36 an I-465
- Plentiful drive-up parking (4:1,000 SF)

in y f ⊙ v #growIndiana