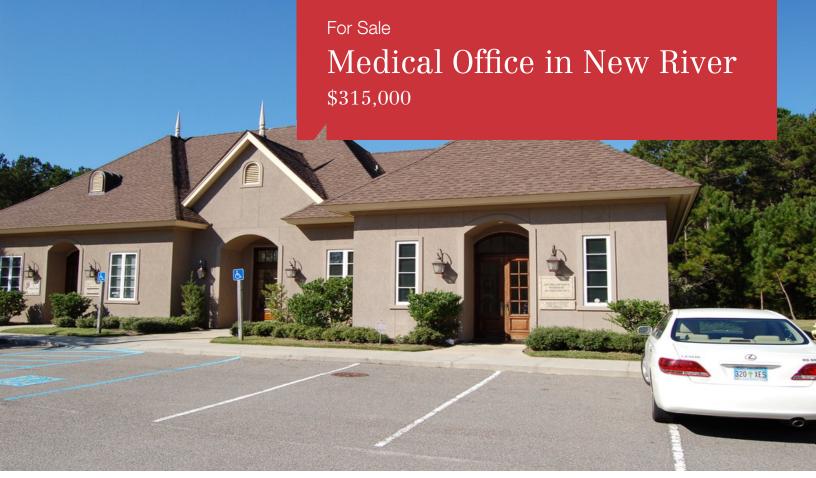

## Medical Office For Sale in 300 New River

300 New River Parkway, Bldg 6 Ste 12 Hardeeville, South Carolina 29927

## **Property Highlights**

- Rare medical office for sale in the 300 New River complex
- In very close proximity to Sun City, the USCB campus, the Auto Mall, and the Publix/Super-Wal Mart development
- Easy access to I-95 via Exit 8, Bluffton, Hilton Head, Savannah, and Beaufort
- Layout consists of reception, check in/check out, admin area, 3 exam rooms, open work area, doctor's office, break room, storage area, and two restrooms

## **Property Description**

Currently operated as an prosthetics facility, this property could suit many medical professions. Very functional layout in the front with open area in the rear that could be retro-fitted to include additional exam rooms or work area. Call David Bachelder, Jr. for additional information or to arrange a showing.

| OFFERING SUMMARY               |                  |  |  |
|--------------------------------|------------------|--|--|
| Sale Price                     | \$315,000        |  |  |
| Building Size                  | 2,004 SF         |  |  |
| Property Type                  | Office / Medical |  |  |
| <b>Taxes (2018)</b> \$5,892.72 |                  |  |  |
| Regime Fee (2019)              | \$891.93 / Month |  |  |