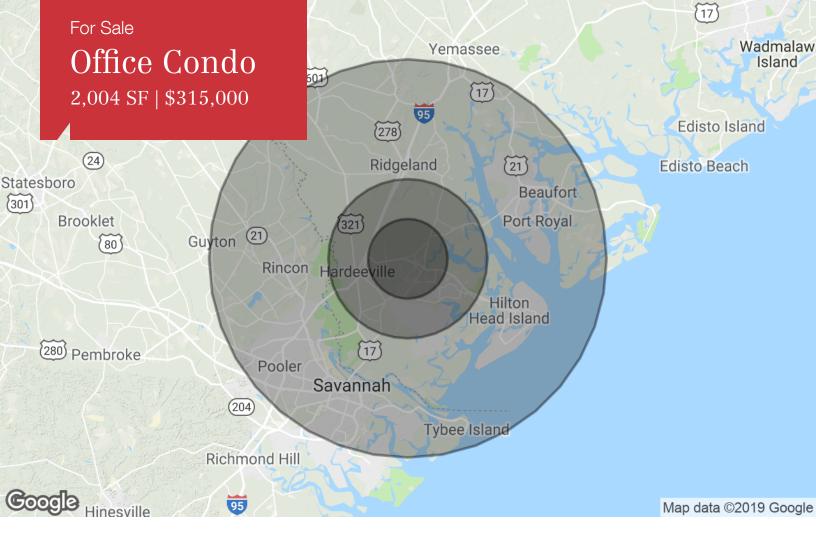

| OFFERING SUMMARY               |                  |  |  |
|--------------------------------|------------------|--|--|
| Sale Price                     | \$315,000        |  |  |
| Building Size                  | 2,004 SF         |  |  |
| Property Type                  | Office / Medical |  |  |
| <b>Taxes (2018)</b> \$5,892.72 |                  |  |  |
| Regime Fee (2019)              | \$891.93 / Month |  |  |

| DEMOGRAPHICS |            |                   |  |  |
|--------------|------------|-------------------|--|--|
| Stats        | Population | Avg. HH<br>Income |  |  |
| 5 Miles      | 19,473     | \$75,129          |  |  |
| 10 Miles     | 48,532     | \$74,216          |  |  |
| 25 Miles     | 440,969    | \$66,746          |  |  |

David Bachelder Jr.
O: 843 837 4460 x4
C: 843 422 6543
davidjr@naicarolinacharter.com

| 5 Miles   | 10 Miles                                                                     | 25 Miles                                                                                                   |
|-----------|------------------------------------------------------------------------------|------------------------------------------------------------------------------------------------------------|
| 19,473    | 48,532                                                                       | 440,969                                                                                                    |
| 54.8      | 42.8                                                                         | 37.2                                                                                                       |
| 54.5      | 42.6                                                                         | 36.1                                                                                                       |
| 54.9      | 42.7                                                                         | 38.2                                                                                                       |
|           |                                                                              |                                                                                                            |
| 5 Miles   | 10 Miles                                                                     | 25 Miles                                                                                                   |
| 9,273     | 20,100                                                                       | 170,031                                                                                                    |
| 2.1       | 2.4                                                                          | 2.6                                                                                                        |
| \$75,129  | \$74,216                                                                     | \$66,746                                                                                                   |
| \$276,320 | \$295,444                                                                    | \$292,839                                                                                                  |
|           | 19,473<br>54.8<br>54.5<br>54.9<br><b>5 Miles</b><br>9,273<br>2.1<br>\$75,129 | 19,473 48,532 54.8 42.8 54.5 42.6 54.9 42.7 <b>5 Miles 10 Miles</b> 9,273 20,100 2.1 2.4 \$75,129 \$74,216 |