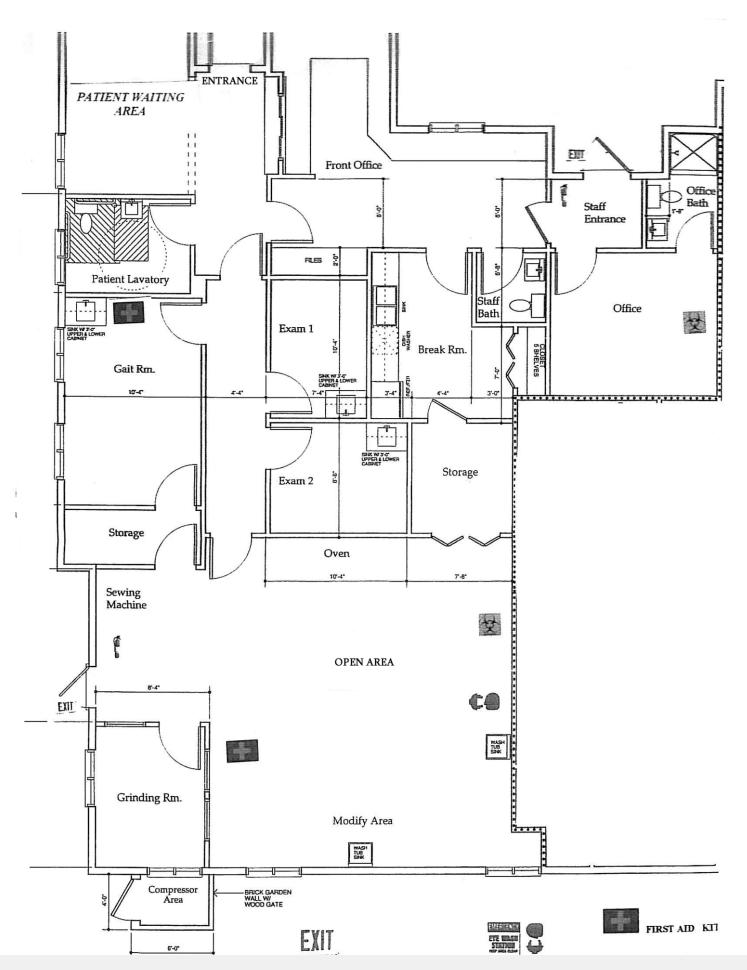

## **Property Highlights**

- Rare medical office for sale in the 300 New River complex
- In very close proximity to Sun City, the USCB campus, the Auto Mall, and the Publix/Super-Wal Mart development
- Easy access to I-95 via Exit 8, Bluffton, Hilton Head, Savannah, and Beaufort
- Layout consists of reception, check in/check out, admin area, 3 exam rooms, open work area, doctor's office, break room, storage area, and two restrooms

## **Property Description**

Currently operated as an prosthetics facility, this property could suit many medical professions. Very functional layout in the front with open area in the rear that could be retro-fitted to include additional exam rooms or work area. Call David Bachelder, Jr. for additional information or to arrange a showing.