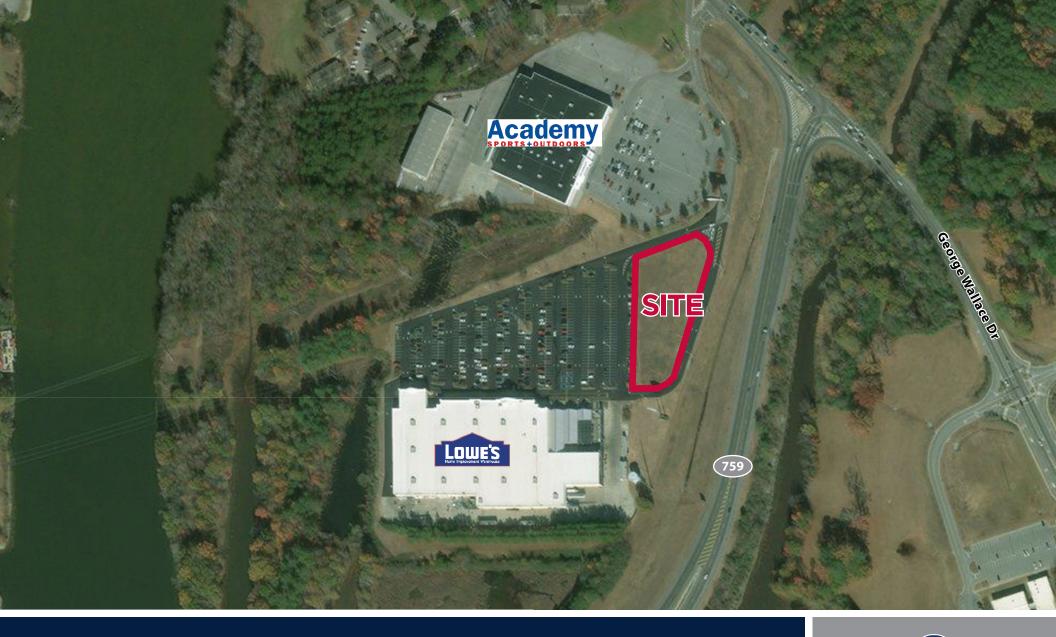

## 1.64 ACRES FOR SALE SALE PRICE: \$475,000 (\$6.65 PSF)

612 GEORGE WALLACE DRIVE, GADSDEN, ALABAMA 35903

BILL CLEMENTS, CCIM P 205.314.0383 BILL@RETAILSPECIALISTS.COM

## • AVAILABLE FOR SALE

- 1.64 ACRES NEXT DOOR TO LOWE'S AND ACADEMY SPORTS IN GADSDEN, ALABAMA
- SALE PRICE: \$475,000 (\$6.65 PSF)
- NEARBY RETAILERS INCLUDE BELK, SEARS, JCPENNEY, GADSDEN PREMIERE CINEMA, WALMART SUPERCENTER, TJ MAXX, ALDI, PETCO, HOBBY LOBBY, DOLLAR TREE AND OTHERS