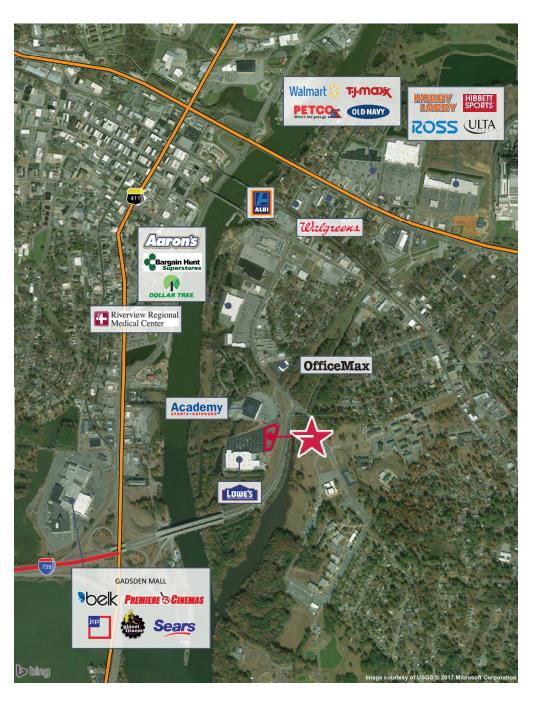

## • AVAILABLE FOR SALE

- 1.64 ACRES NEXT DOOR TO LOWE'S AND ACADEMY SPORTS IN GADSDEN, ALABAMA
- SALE PRICE: \$475,000 (\$6.65 PSF)
- NEARBY RETAILERS INCLUDE BELK, SEARS, JCPENNEY, GADSDEN PREMIERE CINEMA, WALMART SUPERCENTER, TJ MAXX, ALDI, PETCO, HOBBY LOBBY, DOLLAR TREE AND OTHERS