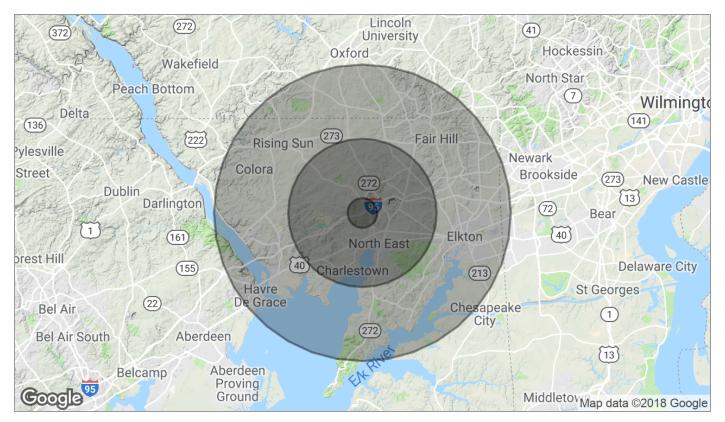

# For Sale

| Population          | 1 Mile    | 5 Miles   | 10 Miles  |
|---------------------|-----------|-----------|-----------|
| TOTAL POPULATION    | 753       | 20,059    | 85,355    |
| MEDIAN AGE          | 38.6      | 37.8      | 37.6      |
| MEDIAN AGE (MALE)   | 38.1      | 36.6      | 36.6      |
| MEDIAN AGE (FEMALE) | 39.0      | 38.7      | 38.6      |
| Households & Income | 1 Mile    | 5 Miles   | 10 Miles  |
| TOTAL HOUSEHOLDS    | 279       | 7,241     | 30,546    |
| # OF PERSONS PER HH | 2.7       | 2.8       | 2.8       |
| AVERAGE HH INCOME   | \$70,708  | \$73,852  | \$76,172  |
| AVERAGE HOUSE VALUE | \$220,766 | \$286,242 | \$309,624 |
| Race                | 1 Mile    | 5 Miles   | 10 Miles  |
| % WHITE             | 93.9%     | 93.5%     | 91.7%     |
| % BLACK             | 5.2%      | 4.0%      | 5.1%      |
| % ASIAN             | 0.0%      | 0.3%      | 0.6%      |
| % HAWAIIAN          | 0.0%      | 0.1%      | 0.0%      |
| % INDIAN            | 0.0%      | 0.3%      | 0.3%      |
| % OTHER             | 0.0%      | 0.0%      | 0.2%      |
| Ethnicity           | 1 Mile    | 5 Miles   | 10 Miles  |
| % HISPANIC          | 3.3%      | 2.2%      | 3.6%      |

\* Demographic data derived from 2010 US Census

NAI Emory Hill | 10 Corporate Circle , New Castle, DE 19720 | +1 302 322 9500