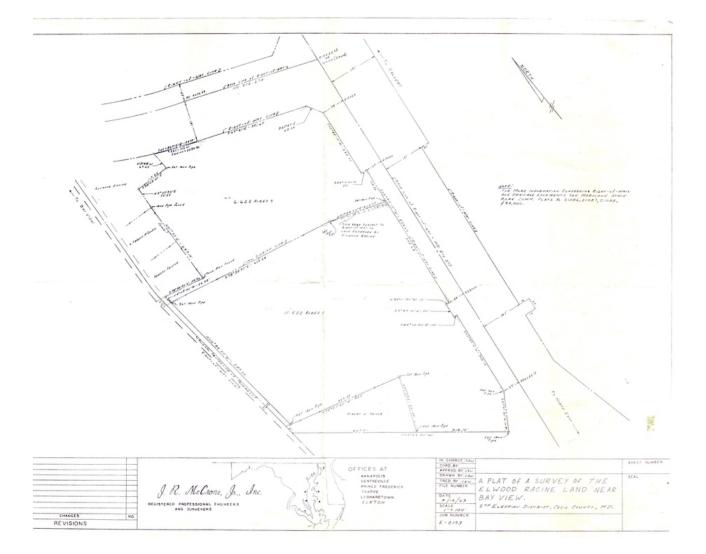

#### Land For Sale: +/- 11.5 Acres Exit 100, I-95

Maryland Rt 272 & I-95, North East, MD 21901

#### **Property Features**

- NEW PRICE! Sale price reduced \$780,000
- Subdivision Available!
- Public water and sewer available
- Next door to Best Western Hotel
- Across from Bay View Elementary School, adjacent to Cecil College
- Zoned BG (Business General)

### For Sale Land

| Property Sumn | nary                 | Property Overview                                                                                                                                                      |
|---------------|----------------------|------------------------------------------------------------------------------------------------------------------------------------------------------------------------|
| Sale Price:   | \$780,000            | Public water and sewer available; next door to Best Western<br>Hotel across from Bay View Elementary School, adjacent to Cecil<br>College; Zoned BG (Business General) |
|               |                      | Location Overview                                                                                                                                                      |
| Lot Size:     | 11.5 Acres           | Exit 100 on Interstate 95, Maryland Rt 272<br>• Next door to Best Western Hotel<br>• Across from Bay View Elementary School, adjacent to Cecil<br>College              |
| APN #:        |                      | North East Maryland is Centrally located along the Northeast<br>Corridor<br>28 Miles to Wilmington<br>59 Miles to Philadelphia                                         |
| Zoning:       | BG, Business General | 47 Miles to Baltimore<br>86 Miles to Washington DC 145 Miles to New York City                                                                                          |