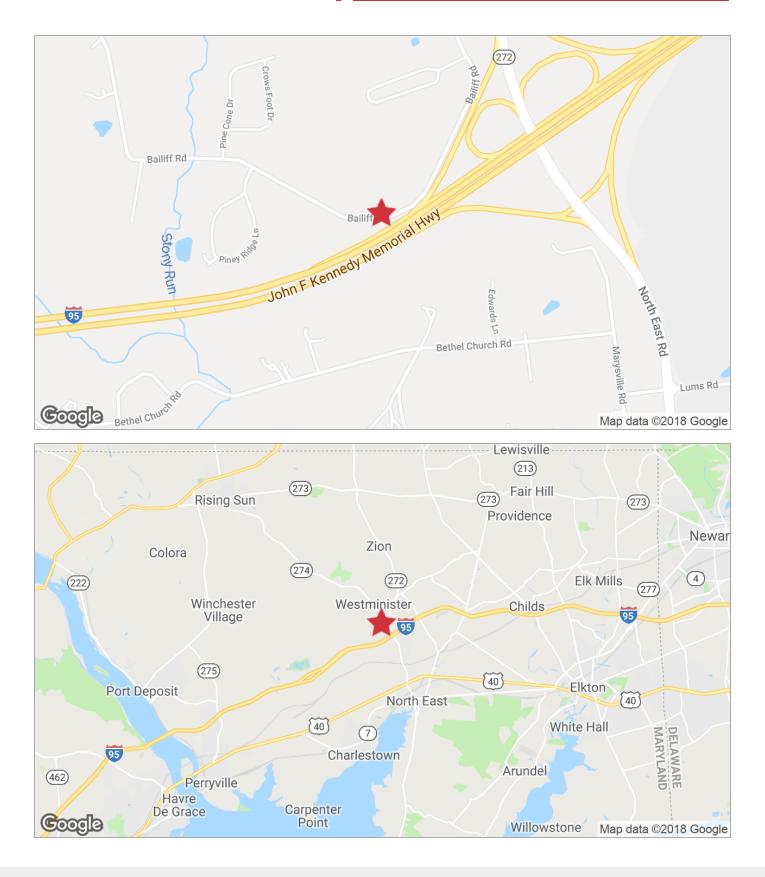

#### Land For Sale: +/- 11.5 Acres Exit 100, I-95

Maryland Rt 272 & I-95, North East, MD 21901

### For Sale Land

| Property Sumn | nary                 | Property Overview                                                                                                                                                      |
|---------------|----------------------|------------------------------------------------------------------------------------------------------------------------------------------------------------------------|
| Sale Price:   | \$780,000            | Public water and sewer available; next door to Best Western<br>Hotel across from Bay View Elementary School, adjacent to Cecil<br>College; Zoned BG (Business General) |
|               |                      | Location Overview                                                                                                                                                      |
| Lot Size:     | 11.5 Acres           | Exit 100 on Interstate 95, Maryland Rt 272<br>• Next door to Best Western Hotel<br>• Across from Bay View Elementary School, adjacent to Cecil<br>College              |
| APN #:        |                      | North East Maryland is Centrally located along the Northeast<br>Corridor<br>28 Miles to Wilmington<br>59 Miles to Philadelphia                                         |
| Zoning:       | BG, Business General | 47 Miles to Baltimore<br>86 Miles to Washington DC 145 Miles to New York City                                                                                          |