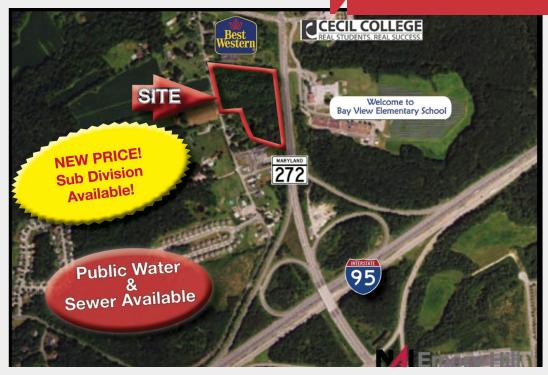

#### Land For Sale: +/- 11.5 Acres Exit 100, I-95

Maryland Rt 272 & I-95, North East, MD 21901

#### **Property Features**

- NEW PRICE! Sale price reduced \$780,000
- Subdivision Available!
- Public water and sewer available
- Next door to Best Western Hotel
- Across from Bay View Elementary School, adjacent to Cecil College
- Zoned BG (Business General)

### For Sale Land

| Property Sumn | nary                 | Property Overview                                                                                                                                                      |
|---------------|----------------------|------------------------------------------------------------------------------------------------------------------------------------------------------------------------|
| Sale Price:   | \$780,000            | Public water and sewer available; next door to Best Western<br>Hotel across from Bay View Elementary School, adjacent to Cecil<br>College; Zoned BG (Business General) |
|               |                      | Location Overview                                                                                                                                                      |
| Lot Size:     | 11.5 Acres           | Exit 100 on Interstate 95, Maryland Rt 272<br>• Next door to Best Western Hotel<br>• Across from Bay View Elementary School, adjacent to Cecil<br>College              |
| APN #:        |                      | North East Maryland is Centrally located along the Northeast<br>Corridor<br>28 Miles to Wilmington<br>59 Miles to Philadelphia                                         |
| Zoning:       | BG, Business General | 47 Miles to Baltimore<br>86 Miles to Washington DC 145 Miles to New York City                                                                                          |