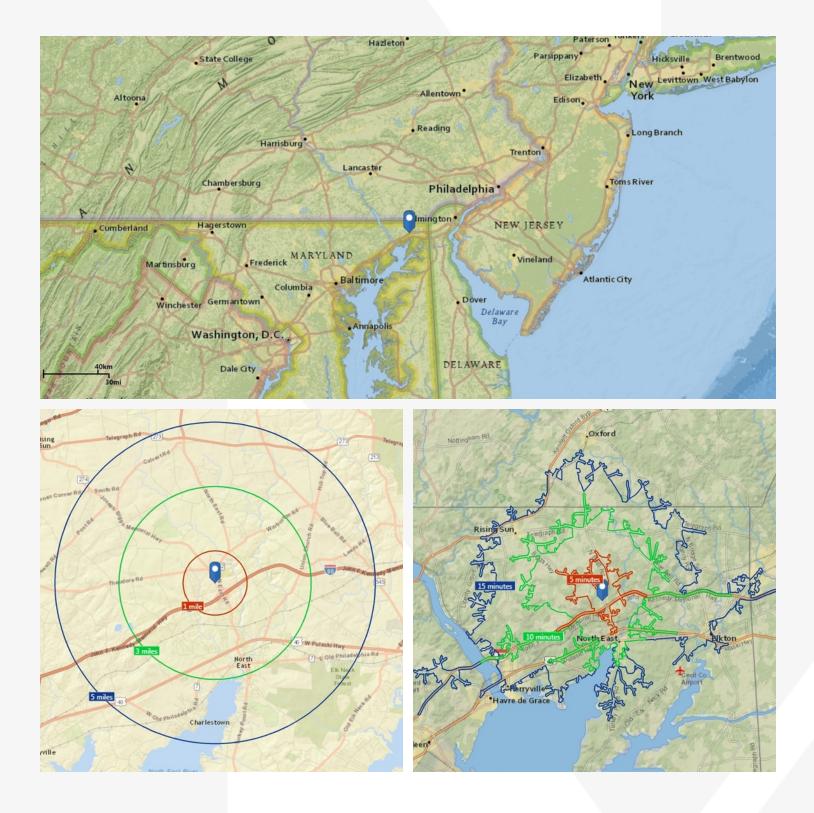

### For Sale Land

| Property Sumn | nary                 | Property Overview                                                                                                                                                      |
|---------------|----------------------|------------------------------------------------------------------------------------------------------------------------------------------------------------------------|
| Sale Price:   | \$780,000            | Public water and sewer available; next door to Best Western<br>Hotel across from Bay View Elementary School, adjacent to Cecil<br>College; Zoned BG (Business General) |
|               |                      | Location Overview                                                                                                                                                      |
| Lot Size:     | 11.5 Acres           | Exit 100 on Interstate 95, Maryland Rt 272<br>• Next door to Best Western Hotel<br>• Across from Bay View Elementary School, adjacent to Cecil<br>College              |
| APN #:        |                      | North East Maryland is Centrally located along the Northeast<br>Corridor<br>28 Miles to Wilmington<br>59 Miles to Philadelphia                                         |
| Zoning:       | BG, Business General | 47 Miles to Baltimore<br>86 Miles to Washington DC 145 Miles to New York City                                                                                          |