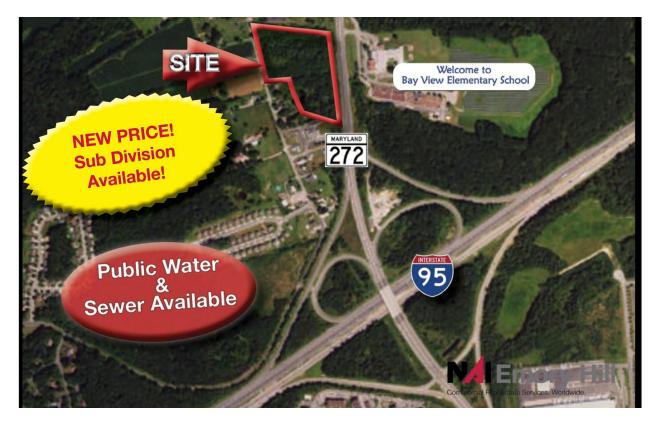

#### Land For Sale: +/- 11.5 Acres Exit 100, I-95

Maryland Rt 272 & I-95, North East, MD 21901

#### **Property Features**

- NEW PRICE! Sale price reduced \$780,000
- Subdivision Available!
- Public water and sewer available
- Next door to Best Western Hotel
- Across from Bay View Elementary School, adjacent to Cecil College
- Zoned BG (Business General)

### For Sale Land

| Property Sumn | nary                 | Property Overview                                                                                                                                                      |
|---------------|----------------------|------------------------------------------------------------------------------------------------------------------------------------------------------------------------|
| Sale Price:   | \$780,000            | Public water and sewer available; next door to Best Western<br>Hotel across from Bay View Elementary School, adjacent to Cecil<br>College; Zoned BG (Business General) |
|               |                      | Location Overview                                                                                                                                                      |
| Lot Size:     | 11.5 Acres           | Exit 100 on Interstate 95, Maryland Rt 272<br>• Next door to Best Western Hotel<br>• Across from Bay View Elementary School, adjacent to Cecil<br>College              |
| APN #:        |                      | North East Maryland is Centrally located along the Northeast<br>Corridor<br>28 Miles to Wilmington<br>59 Miles to Philadelphia                                         |
| Zoning:       | BG, Business General | 47 Miles to Baltimore<br>86 Miles to Washington DC 145 Miles to New York City                                                                                          |