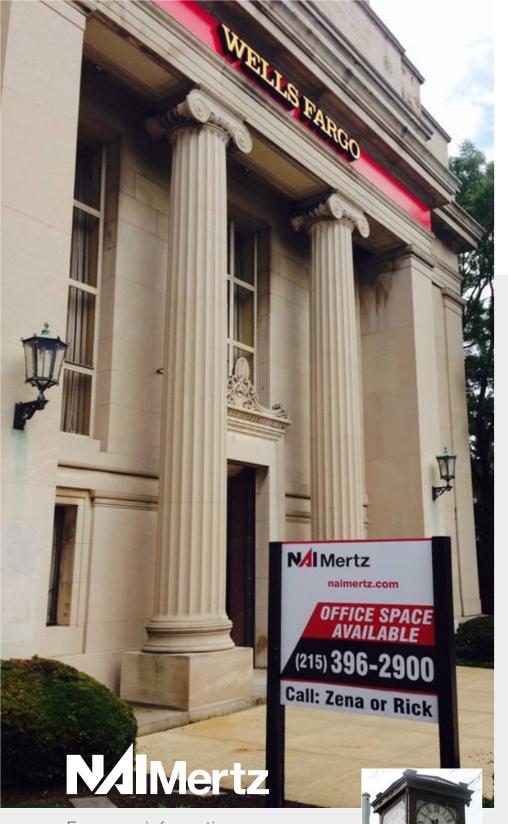

TROPHY PROPERTY Available for Sale or Lease Office/Retail Building in Jenkintown CBD

# 400 Old York Road

Jenkintown, Pennsylvania

## **Property Description**

- Join the revitalization of Jenkintown with this desirable property in the heart of Jenkintown's Central Business District
- 23,200± SF office / retail building with existing Wells Fargo bank
- Highly visible traffic count: 35,474 cars per day
- Aesthetically appealing architecture; well maintained inside and out
- Elevator served; restrooms on each floor
- Minutes from SEPTA train station & public transportation along Old York Road (Route 611)
- 10 miles from Center City Philadelphia