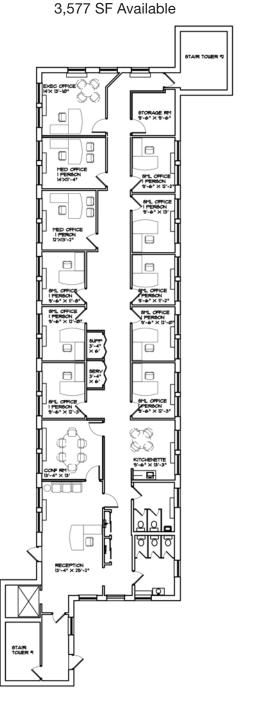

#### Units Available for Lease

Lower Level 6,288 SF \$9.50 PSF Gross Third Floor 3.577 SF \$12.50 PSF Gross

Demographics 1 mi 3 mi 5 mi Population 13.612 140.744 511.832 Median Household \$78,795 \$59,429 \$47,377 Income

#### **LOWER LEVEL**

6,288 SF Available

**THIRD FLOOR** 

For more information: