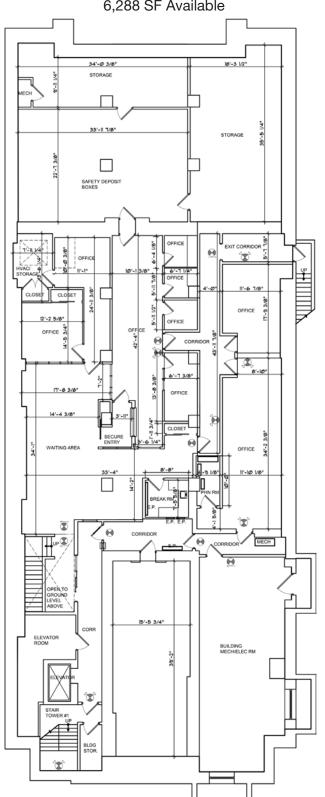

#### Units Available for Lease

Lower Level 6,288 SF \$9.50 PSF Gross Third Floor 3.577 SF \$12.50 PSF Gross

Demographics 1 mi 3 mi 5 mi Population 13.612 140.744 511.832 Median Household \$78,795 \$59,429 \$47,377 Income

#### **LOWER LEVEL**

6,288 SF Available

**THIRD FLOOR** 

For more information: