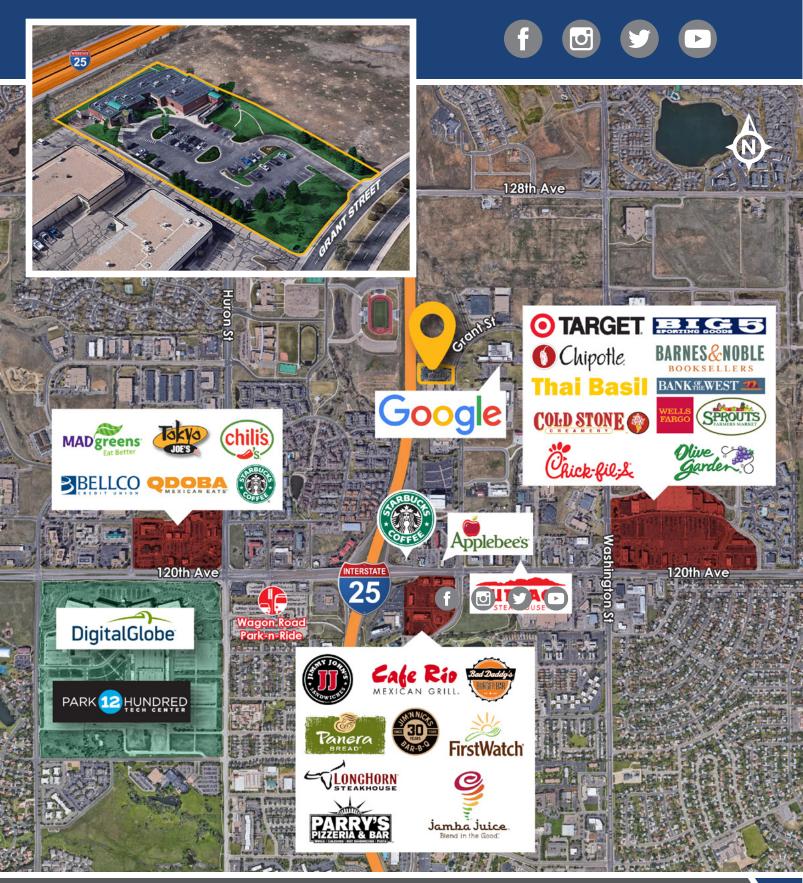

#### 12405 GRANT STREET

12405 Grant Street is a stand-alone class "A" office building with a small warehouse. Tenants will enjoy working at a superb location in North Metro Denver providing an abundance of amenities for employees. Great access to restaurants, breweries, walking/biking trails, and public transportation at the Wagon Road Park-n-Ride. Easy access from I-25 and 120th Avenue. Fantastic unobstructed views of the front range.

#### AMENITIES

- North Metro Denver location
- Fantastic views of the front range
- Building consists of reception desk, multiple conference rooms, perimeter private offices, large bullpen, kitchenette with walkout patio, copier room, warehouse with loading ramp and dock-high door.
- Existing cubes, furnishings and phone system can be included in the lease.
- Property is in an Enterprise Zone
- High visibility from I-25 with traffic volume of 130,686 per day. Perfect for brand recognition.
- Express lane on I-25 to/from E-470 is now open.
- Virtual tour available <a href="https://youtu.be/EtsNJb-kn0y">https://youtu.be/EtsNJb-kn0y</a>