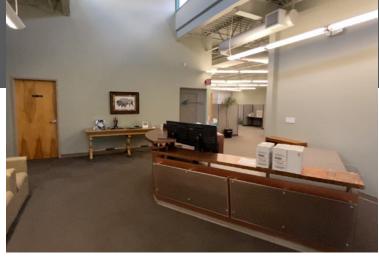

#### AMENITIES

- North Metro Denver location
- Fantastic views of the front range
- Building consists of reception desk, multiple conference rooms, perimeter private offices, large bullpen, kitchenette with walkout patio, copier room, warehouse with loading ramp and dock-high door.
- Existing cubes, furnishings and phone system can be included in the lease.
- Property is in an Enterprise Zone
- High visibility from I-25 with traffic volume of 130,686 per day. Perfect for brand recognition.
- Express lane on I-25 to/from E-470 is now open.
- Virtual tour available <a href="https://youtu.be/EtsNJb-kn0y">https://youtu.be/EtsNJb-kn0y</a>