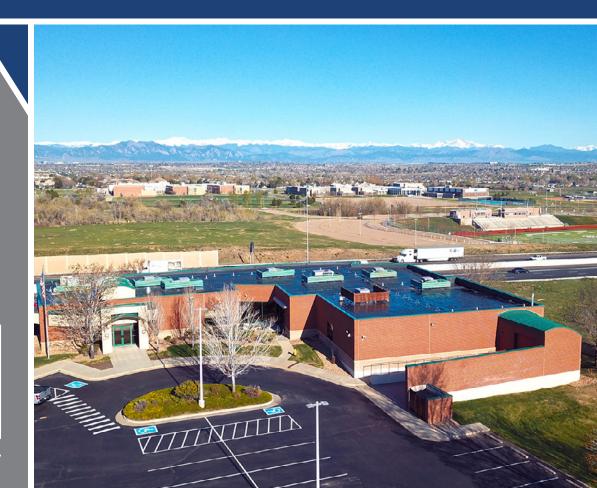

#### 12405 GRANT STREET

12405 Grant Street is a stand-alone class "A" office building with a small warehouse. Tenants will enjoy working at a superb location in North Metro Denver providing an abundance of amenities for employees. Great access to restaurants, breweries, walking/biking trails, and public transportation at the Wagon Road Park-n-Ride. Easy access from I-25 and 120th Avenue. Fantastic unobstructed views of the front range.

#### AMENITIES

- North Metro Denver location
- Fantastic views of the front range
- Building consists of reception desk, multiple conference rooms, perimeter private offices, large bullpen, kitchenette with walkout patio, copier room, warehouse with loading ramp and dock-high door.
- Existing cubes, furnishings and phone system can be included in the lease.
- Property is in an Enterprise Zone
- High visibility from I-25 with traffic volume of 130,686 per day. Perfect for brand recognition.
- Express lane on I-25 to/from E-470 is now open.
- Virtual tour available <a href="https://youtu.be/EtsNJb-kn0y">https://youtu.be/EtsNJb-kn0y</a>