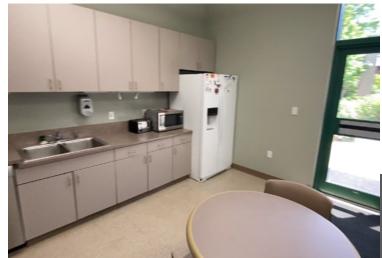

#### AMENITIES

- North Metro Denver location
- Fantastic views of the front range
- Building consists of reception desk, multiple conference rooms, perimeter private offices, large bullpen, kitchenette with walkout patio, copier room, warehouse with loading ramp and dock-high door.
- Existing cubes, furnishings and phone system can be included in the lease.
- Property is in an Enterprise Zone
- High visibility from I-25 with traffic volume of 130,686 per day. Perfect for brand recognition.
- Express lane on I-25 to/from E-470 is now open.
- Virtual tour available <a href="https://youtu.be/EtsNJb-kn0y">https://youtu.be/EtsNJb-kn0y</a>