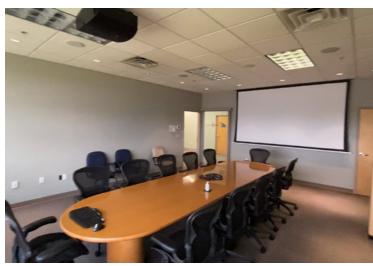

#### AMENITIES

- North Metro Denver location
- Fantastic views of the front range
- Building consists of reception desk, multiple conference rooms, perimeter private offices, large bullpen, kitchenette with walkout patio, copier room, warehouse with loading ramp and dock-high door.
- Existing cubes, furnishings and phone system can be included in the lease.
- Property is in an Enterprise Zone
- High visibility from I-25 with traffic volume of 130,686 per day. Perfect for brand recognition.
- Express lane on I-25 to/from E-470 is now open.
- Virtual tour available <a href="https://youtu.be/EtsNJb-kn0y">https://youtu.be/EtsNJb-kn0y</a>