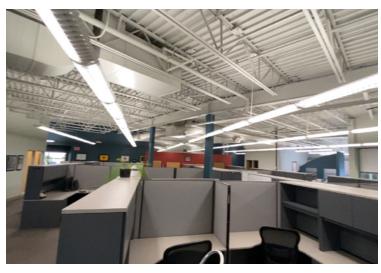

#### AMENITIES

- North Metro Denver location
- Fantastic views of the front range
- Building consists of reception desk, multiple conference rooms, perimeter private offices, large bullpen, kitchenette with walkout patio, copier room, warehouse with loading ramp and dock-high door.
- Existing cubes, furnishings and phone system can be included in the lease.
- Property is in an Enterprise Zone
- High visibility from I-25 with traffic volume of 130,686 per day. Perfect for brand recognition.
- Express lane on I-25 to/from E-470 is now open.
- Virtual tour available <a href="https://youtu.be/EtsNJb-kn0y">https://youtu.be/EtsNJb-kn0y</a>