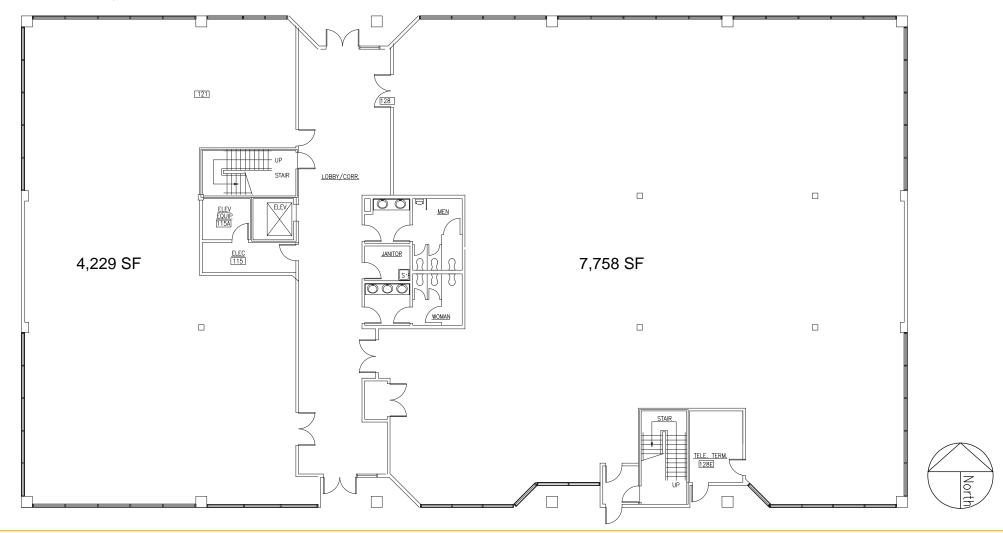

l Paso Country Club and is just 5 miles northeast of Downtown Sacramento. Close proximity to Business 80 and I-80.

**PURCHASE PRICE:** \$4,013,000 (\$95.00 PSF)



Year Built: 1988

Rentable SF: ±42,241 RSF

Parking: 173 surface parking spaces. Parking ratio ±4.20 spaces/1,000 SF

HVAC System: Two, 75 ton Trane rooftop package units

Pennant gas fired rooftop boiler rated at 750MBH

Electrical Power: 1,000 amp, 277/480 volt, 3-phase, 4 wire main switchboard;

120/208 volt transformers

Elevators: One Dover single hydraulic elevator with 2,100 lb capacity

Utilities: Electricity: SMUD, Natural Gas: PG&E, Water: Del Paso Manor,

Sanitary/Sewer: Sacramento County and Telephone: AT&T



#### ETHAN CONRAD PROPERTIES, INC.







#### ETHAN CONRAD PROPERTIES, INC.

#### 1ST FLOOR - 13,631 RSF



#### ETHAN CONRAD PROPERTIES, INC.

#### 2ND FLOOR - 14,305 RSF





### ETHAN CONRAD PROPERTIES, INC.

### 3RD FLOOR - 14,305 RSF





#### ETHAN CONRAD PROPERTIES, INC.

# FOR SALE OR LEASE



### ETHAN CONRAD PROPERTIES, INC.



#### ETHAN CONRAD PROPERTIES, INC.