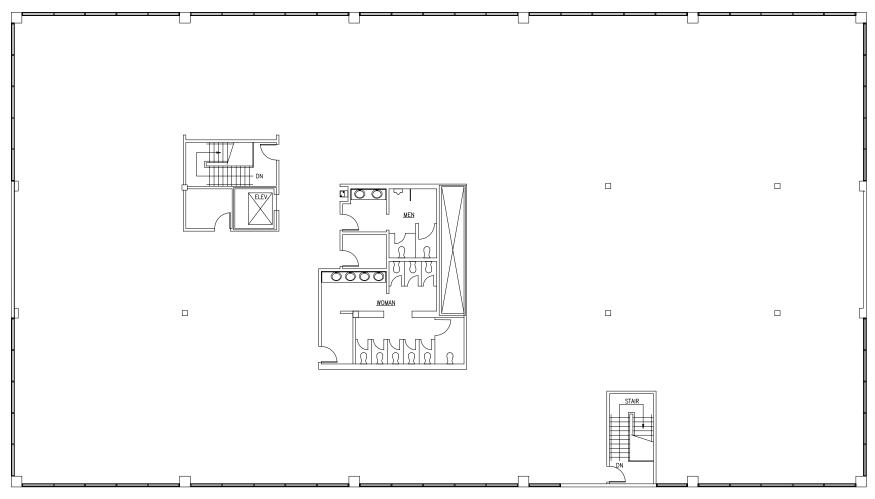

* \$4,013,000 (\$95.00 PSF)



Year Built: 1988

Rentable SF: ±42,241 RSF

Parking: 173 surface parking spaces. Parking ratio ±4.20 spaces/1,000 SF

HVAC System: Two, 75 ton Trane rooftop package units

Pennant gas fired rooftop boiler rated at 750MBH

Electrical Power: 1,000 amp, 277/480 volt, 3-phase, 4 wire main switchboard;

120/208 volt transformers

Elevators: One Dover single hydraulic elevator with 2,100 lb capacity

Utilities: Electricity: SMUD, Natural Gas: PG&E, Water: Del Paso Manor,

Sanitary/Sewer: Sacramento County and Telephone: AT&T



#### ETHAN CONRAD PROPERTIES, INC.







#### ETHAN CONRAD PROPERTIES, INC.

#### 1ST FLOOR - 13,631 RSF



#### ETHAN CONRAD PROPERTIES, INC.

#### 2ND FLOOR - 14,305 RSF





### ETHAN CONRAD PROPERTIES, INC.

### 3RD FLOOR - 14,305 RSF





#### ETHAN CONRAD PROPERTIES, INC.

# FOR SALE OR LEASE



### ETHAN CONRAD PROPERTIES, INC.



#### ETHAN CONRAD PROPERTIES, INC.