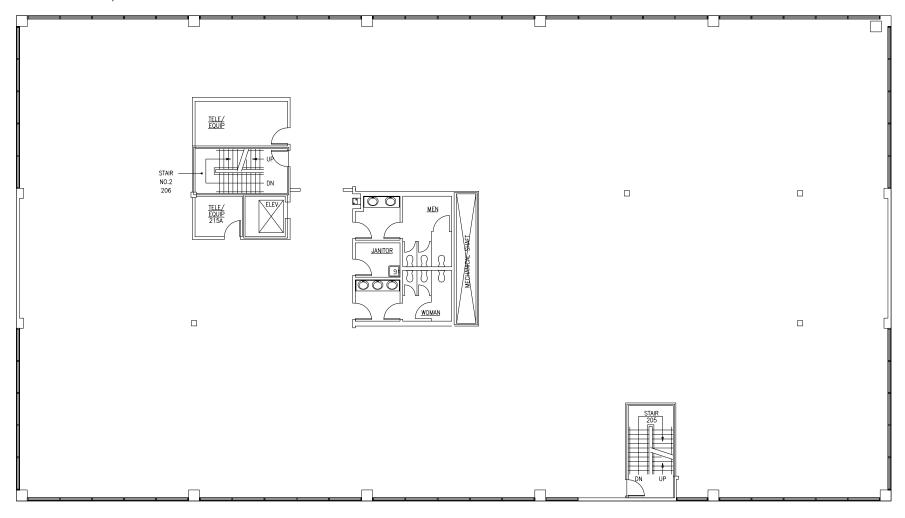

mento. Close proximity to Business 80 and I-80.

**PURCHASE PRICE:** \$4,013,000 (\$95.00 PSF)



Year Built: 1988

Rentable SF: ±42,241 RSF

Parking: 173 surface parking spaces. Parking ratio ±4.20 spaces/1,000 SF

HVAC System: Two, 75 ton Trane rooftop package units

Pennant gas fired rooftop boiler rated at 750MBH

Electrical Power: 1,000 amp, 277/480 volt, 3-phase, 4 wire main switchboard;

120/208 volt transformers

Elevators: One Dover single hydraulic elevator with 2,100 lb capacity

Utilities: Electricity: SMUD, Natural Gas: PG&E, Water: Del Paso Manor,

Sanitary/Sewer: Sacramento County and Telephone: AT&T



#### ETHAN CONRAD PROPERTIES, INC.







#### ETHAN CONRAD PROPERTIES, INC.

#### 1ST FLOOR - 13,631 RSF



#### ETHAN CONRAD PROPERTIES, INC.

#### 2ND FLOOR - 14,305 RSF





### ETHAN CONRAD PROPERTIES, INC.

### 3RD FLOOR - 14,305 RSF





#### ETHAN CONRAD PROPERTIES, INC.

# FOR SALE OR LEASE



### ETHAN CONRAD PROPERTIES, INC.



#### ETHAN CONRAD PROPERTIES, INC.