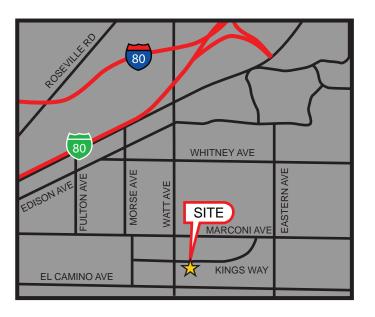

#### **PROPERTY DETAILS:**

3-story office building containing ±42,241 RSF is centrally located in the California State Capital region. The convenient location is walking distance from the Country Club Plaza Mall, Del Paso Country Club and is just 5 miles northeast of Downtown Sacramento. Close proximity to Business 80 and I-80.