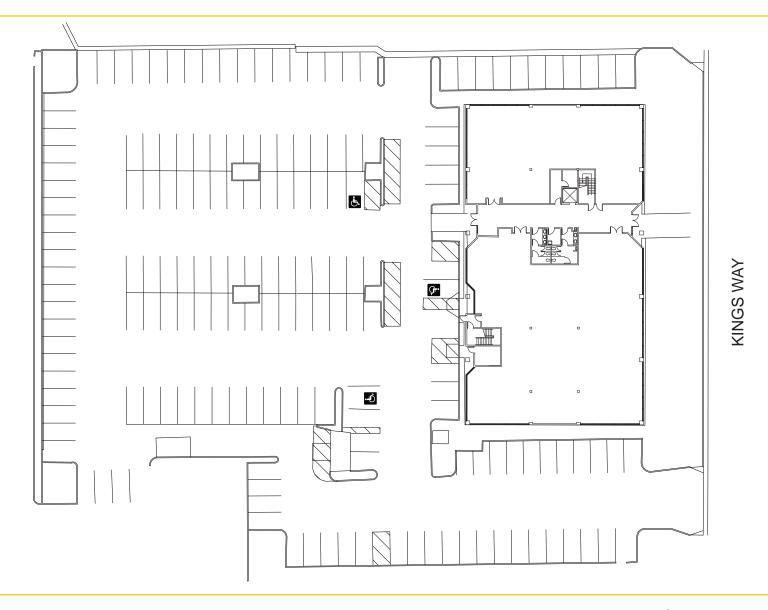

**PURCHASE PRICE:** \$4,013,000 (\$95.00 PSF)

Year Built: 1988

Rentable SF: ±42,241 RSF

Parking: 173 surface parking spaces. Parking ratio ±4.20 spaces/1,000 SF

HVAC System: Two, 75 ton Trane rooftop package units