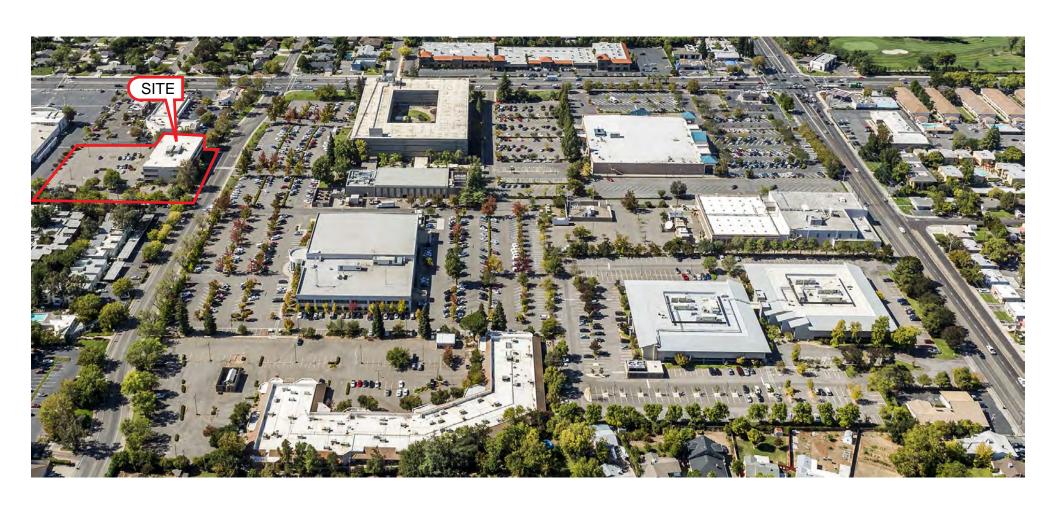

#### **PROPERTY DETAILS:**

3-story office building containing ±42,241 RSF is centrally located in the California State Capital region. The convenient location is walking distance from the Country Club Plaza Mall, Del Paso Country Club and is just 5 miles northeast of Downtown Sacramento. Close proximity to Business 80 and I-80.