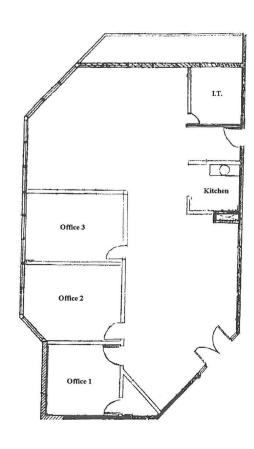

#### **FEATURES**

- Suite 140 775 SF
- Suite 170 1,116 SF
- Suite 180 935
- Suite 240 2,233 SF
- Walking distance to Walnut Creek BART and downtown
- High visibility
- Convenient access to Hwy-24 & I-680
- Lease Rate: \$2.40 SF/month (Full Service)

Clayton Temple | CalDRE #02006440 Dir: 925.296.3311 | Cell: 925.818.4455 clayton.temple@tricommercial.com Ted Bard | CalDRE #02034488

Dir: 925.296.3307 | Cell: 925.640.5058
ted.bard@tricommercial.com



# FOR LEASE OFFICE SPACE



1515 Oakland Blvd. Suite 240 ~ 2,233 RSF

https://youtu.be/VeEUldrchbE





### 1515 Oakland Blvd. Suite 170 ~ 1,116 RSF



### **ADDITIONAL PHOTOS**

1515 Oakland Blvd.

## FOR LEASE OFFICE BUILDING

Suite 140 ~ 775 Rentable Square Feet



Suite 180 ~ 935 Rentable Square Feet



https://youtu.be/tfLFAiWaN4Q