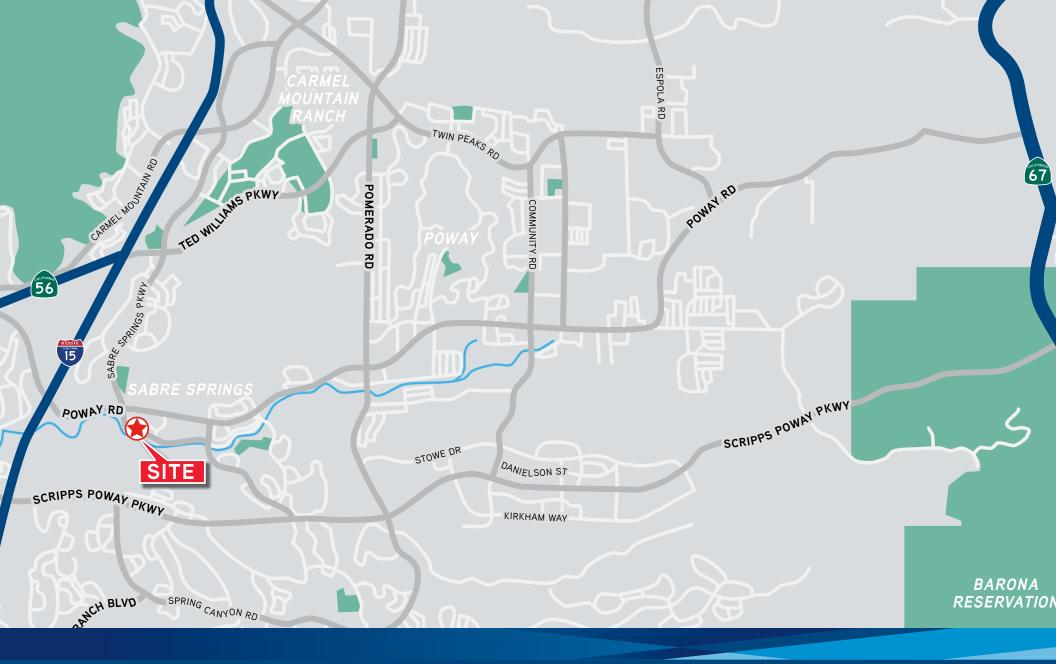

### PROPERTY FEATURES

- > Available: Now ±1,200 SF
- > Strong household incomes: \$134k \$148k
- > Outstanding North San Diego location on the I-15 Corridor
- > Current tenants include: Auto Club, Le Petit Academy and ARCO AM-PM
- > Within Sabre Springs master-planned community
- > Well located to serve Poway, Rancho Penasquitos, Carmel Mountain Ranch and Sabre Springs
- > Ample parking