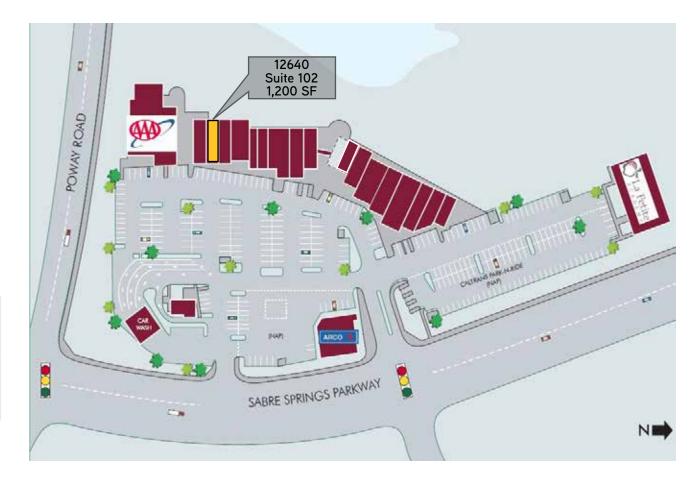

### PROPERTY FEATURES

- > Available: Now ±1,200 SF
- > Strong household incomes: \$134k \$148k
- > Outstanding North San Diego location on the I-15 Corridor
- > Current tenants include: Auto Club, Le Petit Academy and ARCO AM-PM
- > Within Sabre Springs master-planned community
- > Well located to serve Poway, Rancho Penasquitos, Carmel Mountain Ranch and Sabre Springs
- > Ample parking