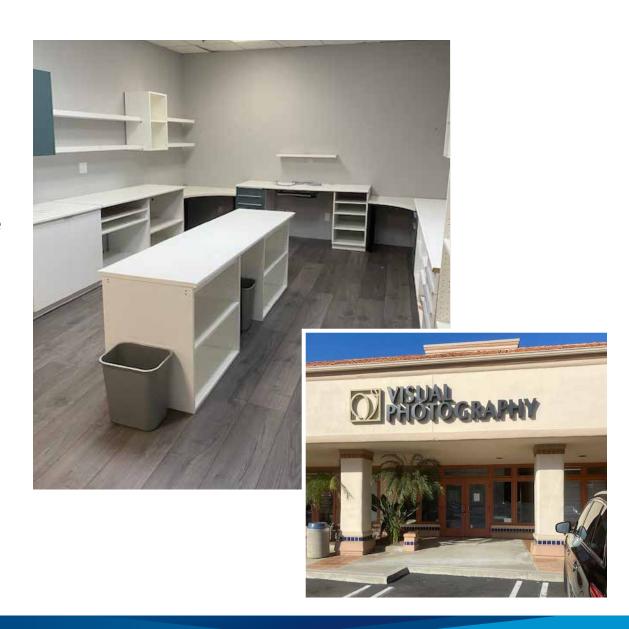

### PROPERTY FEATURES

- > Available: Now ±1,200 SF
- > Strong household incomes: \$134k \$148k
- > Outstanding North San Diego location on the I-15 Corridor
- > Current tenants include: Auto Club, Le Petit Academy and ARCO AM-PM
- > Within Sabre Springs master-planned community
- > Well located to serve Poway, Rancho Penasquitos, Carmel Mountain Ranch and Sabre Springs
- > Ample parking