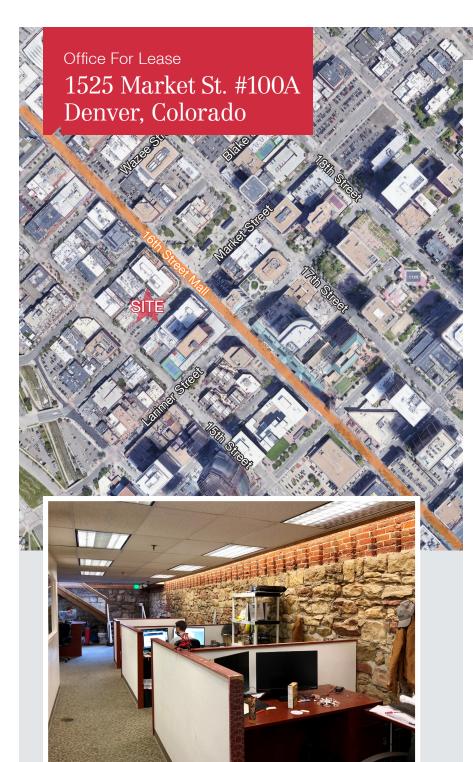

# 1525 Market Street | Suite 100A

# Denver, Colorado 80202

## **Property Overview**

- Newly renovated historic Lower Downtown office building
- Lower level space includes private entry, open office area, 5 offices, kitchen, and private restrooms
- Available building signage provides excellent street-level exposure in high-traffic area
- Abundant parking is available in the area including garages and surface lots
- Premier location surrounded by fine dining, upscale hotels, shopping, entertainment venues, and more
- Coors Field, Pepsi Center, several major attractions, museums, and parks within short walking distance