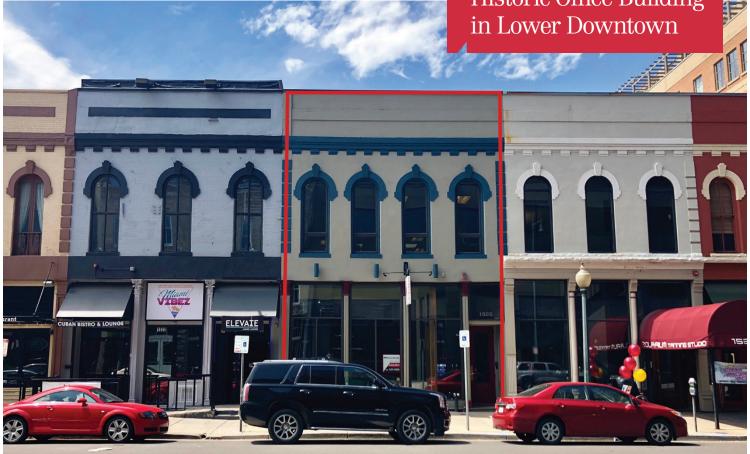

For Lease
Historic Office Building

## **Property Overview**

- Newly renovated historic Lower Downtown office building
- Lower level space includes private entry, open office area, 5 offices, kitchen, and private restrooms
- Available building signage provides excellent street-level exposure in high-traffic area
- Abundant parking is available in the area including garages and surface lots
- Premier location surrounded by fine dining, upscale hotels, shopping, entertainment venues, and more
- Coors Field, Pepsi Center, several major attractions, museums, and parks within short walking distance