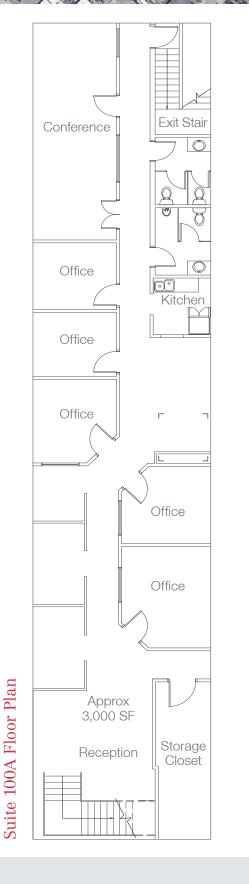

## **Property Overview**

- Newly renovated historic Lower Downtown office building
- Lower level space includes private entry, open office area, 5 offices, kitchen, and private restrooms
- Available building signage provides excellent street-level exposure in high-traffic area
- Abundant parking is available in the area including garages and surface lots
- Premier location surrounded by fine dining, upscale hotels, shopping, entertainment venues, and more
- Coors Field, Pepsi Center, several major attractions, museums, and parks within short walking distance

## **Property Facts**

| Available SF: | 3,000 SF |
|---------------|----------|
| Building SF:  | 9,000 SF |
| Year Built:   | 1864     |
| Zoning:       | D-LD     |