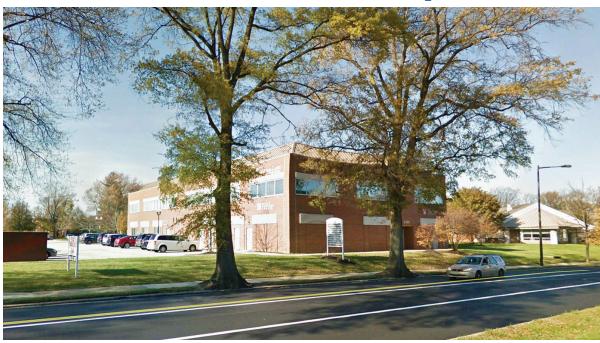

## **MEDICAL SPACE AVAILABLE**

8400 Roosevelt Blvd. | Northeast Philadelphia

### **PROPERTY HIGHLIGHTS**

- Up to 10,000 SF of medical space for lease
- Come join Northeast Open MRI, Philadelphia Center of Dermatology, Advantage Medical & Rehabilitation
- Located along busy Roosevelt Blvd. (40,000 VPD)
- Great visibility and exposure along the highway
- Surrounded by high density residential population
- Ideal location for pediatric dentistry, podiatrist, orthopedist, pulmonologist, nephrologist and many other medical uses