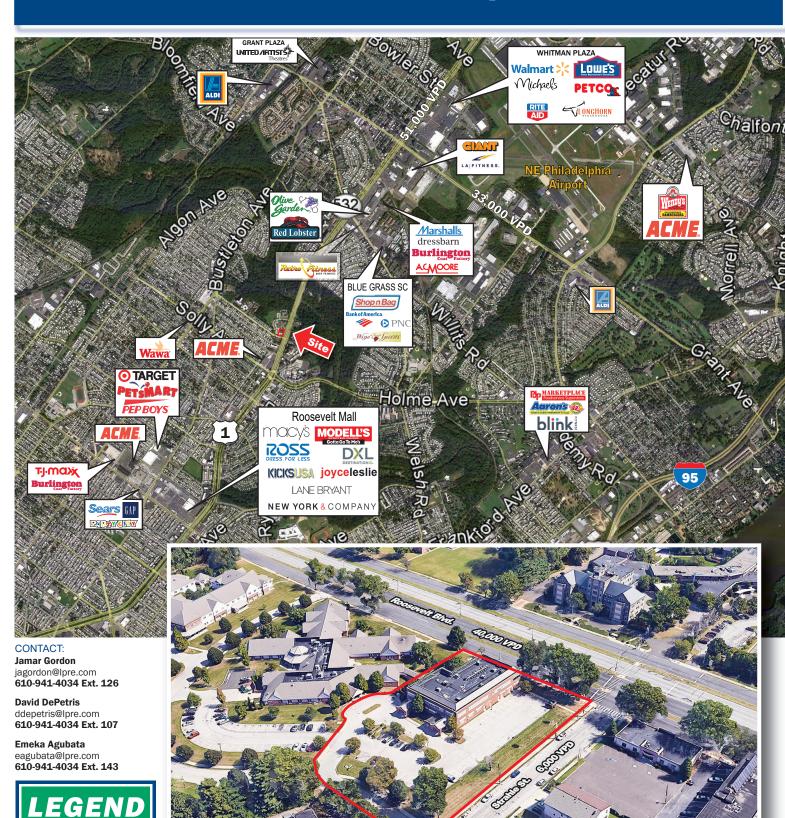

### **PROPERTY HIGHLIGHTS**

- Up to 10,000 SF of medical space for lease
- Come join Northeast Open MRI, Philadelphia Center of Dermatology, Advantage Medical & Rehabilitation
- Located along busy Roosevelt Blvd. (40,000 VPD)
- Great visibility and exposure along the highway
- Surrounded by high density residential population
- Ideal location for pediatric dentistry, podiatrist, orthopedist, pulmonologist, nephrologist and many other medical uses

#### CONTACTS:

Jamar Gordon jagordon@lpre.com 610-941-4034 Ext. 126

David DePetris ddepetris@lpre.com 610-941-4034 Ext. 107

Emeka Agubata eagubata@lpre.com 610-941-4034 Ext. 143