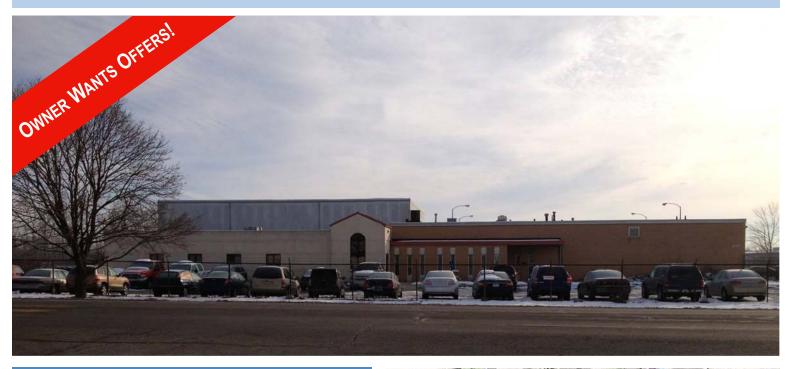

# Office / Warehouse

3880 Lockbourne Road Columbus, OH 43207

16,301 SF BUILDING 10,085 SF AVAILABLE

| PREMISES   | 16,301 SF<br>3.137 acres                                                           |
|------------|------------------------------------------------------------------------------------|
| AVAILABLE  | 10,085 SF, which includes 5,796 warehouse & 4,289 SF office plus kitchen with hood |
| SALE PRICE | \$440,000                                                                          |
| LEASE RATE | \$3.75 / SF NNN                                                                    |

- Abundant parking
- Large graveled lot for truck or car storage
- Totally fenced
- One existing tenant for income
- Building has total of 3 docks, 4 drive-ins
- Available suite has 3 docks
- Hard to find acreage for small users
- Lender / Owner will consider financing
- Owner is highly motivated and will consider all offers