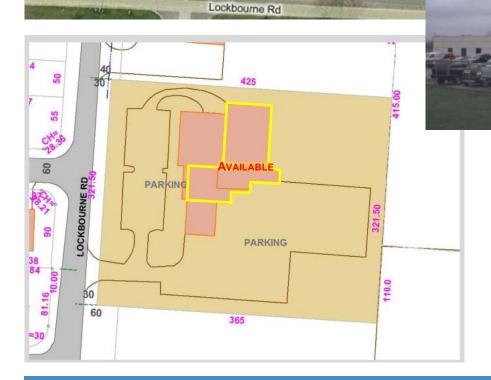

# Office / Warehouse

3880 Lockbourne Road Columbus, OH 43207

16,301 SF BUILDING 10,085 SF AVAILABLE

| PREMISES   | 16,301 SF<br>3.137 acres                                                           |
|------------|------------------------------------------------------------------------------------|
| AVAILABLE  | 10,085 SF, which includes 5,796 warehouse & 4,289 SF office plus kitchen with hood |
| SALE PRICE | \$440,000                                                                          |
| LEASE RATE | \$3.75 / SF NNN                                                                    |

- Abundant parking
- Large graveled lot for truck or car storage
- Totally fenced
- One existing tenant for income
- Building has total of 3 docks, 4 drive-ins
- Available suite has 3 docks
- Hard to find acreage for small users
- Lender / Owner will consider financing
- Owner is highly motivated and will consider all offers