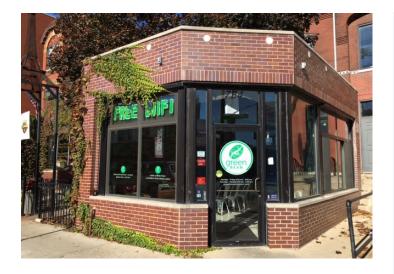

#### **Property Description**

Phenomenal fully functional restaurant space in a prime location in the heart of the much sought after Lincoln Park neighborhood. Across from the former Children's Memorial Hospital The immediate area is undergoing a major redevelopment that will add to it's existing appeal. Call for more details.

#### **Property Details**

SALE PRICE: **\$990,000** 

PROPERTY TAX: \$14,227

ZONING: B1-2

BUILDING SQ FT: 2,080

SITE SQUARE FEET: 1,556

SITE DIMENSIONS: 18x86

CHICAGO, ILLINOIS 60614