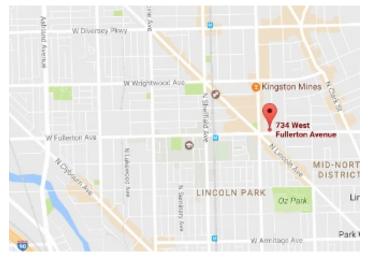

#### **Property Description**

Phenomenal fully functional restaurant space in a prime location in the heart of the much sought after Lincoln Park neighborhood. Across from the former Children's Memorial Hospital The immediate area is undergoing a major redevelopment that will add to it's existing appeal. Call for more details.

#### **Property Details**

SALE PRICE: **\$990,000** 

PROPERTY TAX: \$14,227

ZONING: B1-2

BUILDING SQ FT: 2,080

SITE SQUARE FEET: 1,556

SITE DIMENSIONS: 18x86

CHICAGO, ILLINOIS 60614