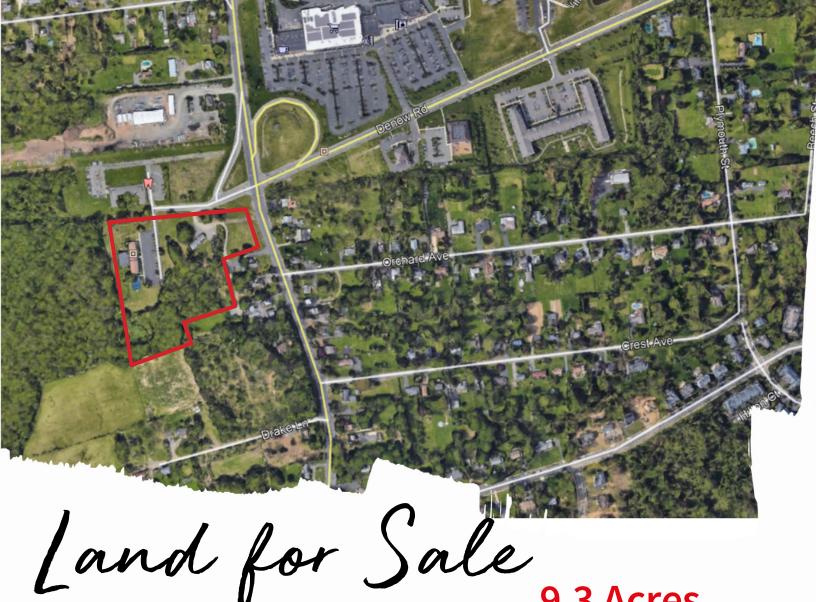

## **Property Features**

- Approximately 9.3 acres of developable land for sale at the corner of Route 31 and Denow Road in Hopewell Township
- Located at a four-way intersection (Route 31 & Denow Road) with traffic light, and the entrance to Brandon Farms with 1,293 housing units
- Less than a mile to I-95
- Close proximity to Capital Health Medical Center Hopewell, Bank of America Merrill Lynch and Bristol-Myers Squibb headquarters

## Route 31 & Denow Road | Hopewell Township | NJ