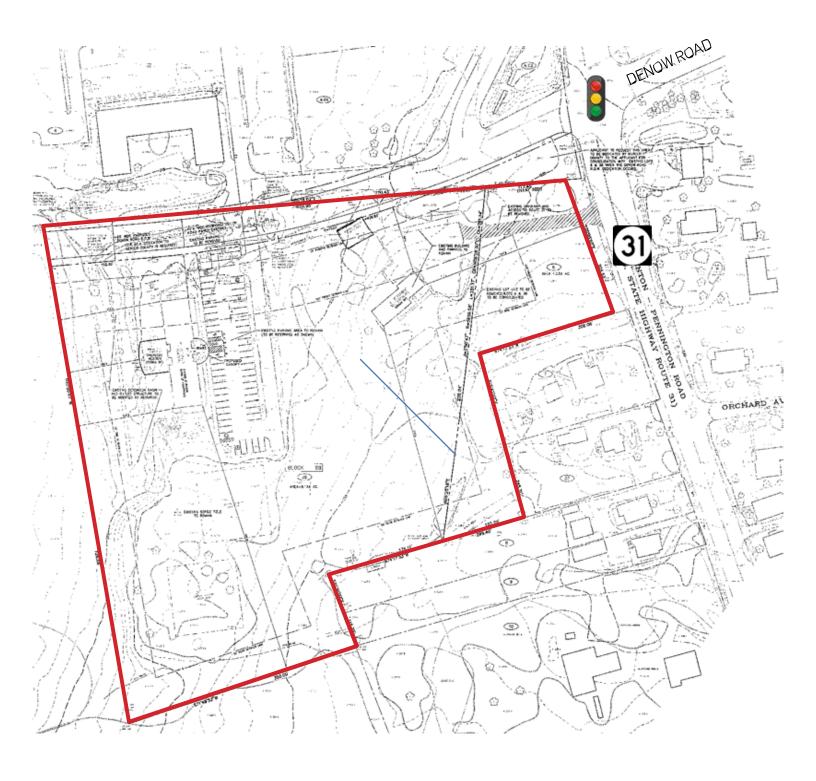

## **Property Features**

- Approximately 9.3 acres of developable land for sale at the corner of Route 31 and Denow Road in Hopewell Township
- Located at a four-way intersection (Route 31 & Denow Road) with traffic light, and the entrance to Brandon Farms with 1,293 housing units
- Less than a mile to I-95
- Close proximity to Capital Health Medical Center Hopewell, Bank of America Merrill Lynch and Bristol-Myers Squibb headquarters

## Route 31 & Denow Road | Hopewell Township | NJ