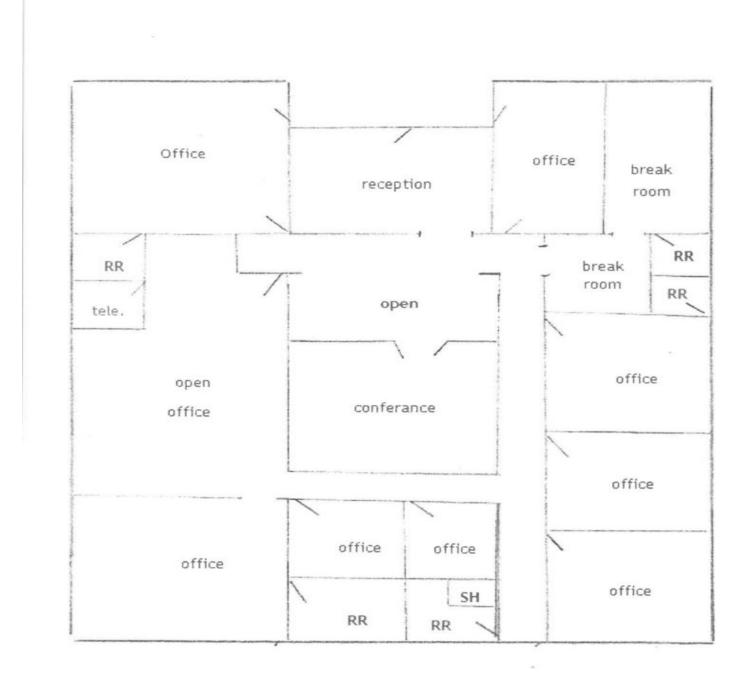

#### **OFFERING SUMMARY**

| Available SF:  | 4,000 SF           |
|----------------|--------------------|
| Lease Rate:    | \$15.50 SF/yr (MG) |
| Lot Size:      | 19420.0 Acres      |
| Year Built:    | 1976               |
| Building Size: | 6,402              |
| Market:        | North              |
| Submarket:     | Classen            |

#### **PROPERTY OVERVIEW**

Located on the east side of Classen Boulevard, this lovely mid-century modern delivers easy access to Northwest Expressway, I-235 or, I-244. On north Classen you are mlnutes away for the working requirements of the central business district without the hassles of park and walk.