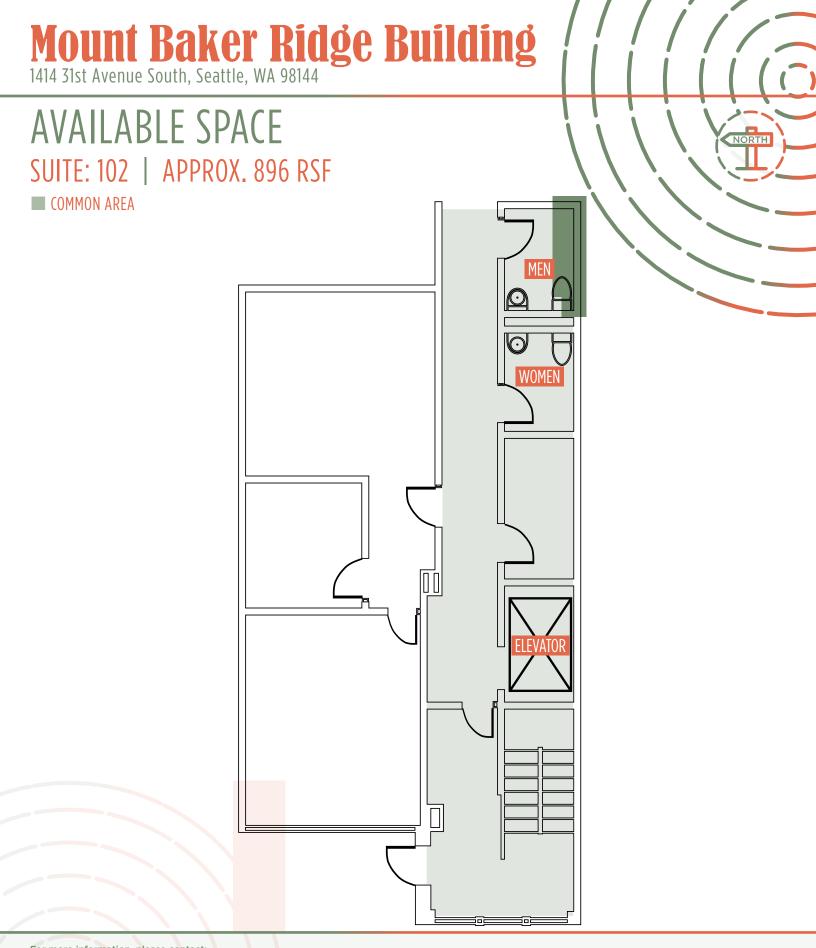

## Mount Baker Ridge Building 1414 31st Avenue South, Seattle, WA 98144

## AVAILABLE SPACE SUITE: 102 | APPROX. 896 RSF

For more information, please contact: Bojidar Gabrovski bgabrovski@orioncp.com | 847.275.8474

1218 Third Ave, Suite 2200, Seattle, Washington 98101 www.orioncp.com The information contained herein was obtained from sources believed reliable; however, ORION Commercial Partners LLC makes no guarantees, warranties or representations as to the completeness or accuracy thereof. The presentation of this property is submitted subject to errors, omissions, change of price or conditions prior to sale or lease, or withdrawal without notice.