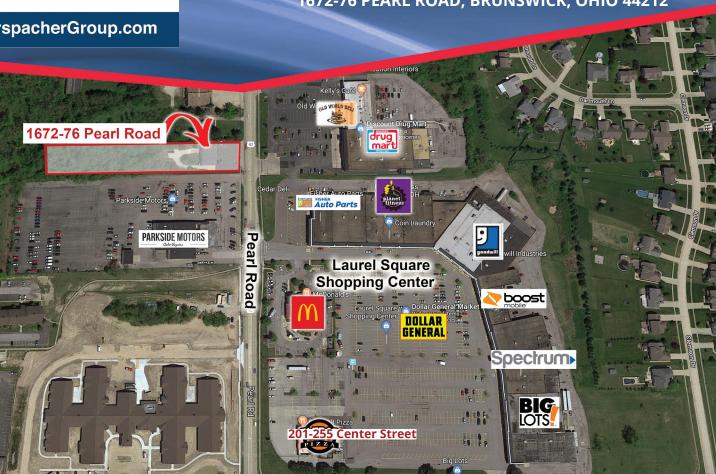

## **LOCATION**

Located in the city of Brunswick on Pearl Road, SR 42, across the street from Drug Mart and Laurel Square Shopping Center

Laurel Rd

FOR SALE: \$279,000

FOR LEASE: 2,400 SF - \$1,600/MO