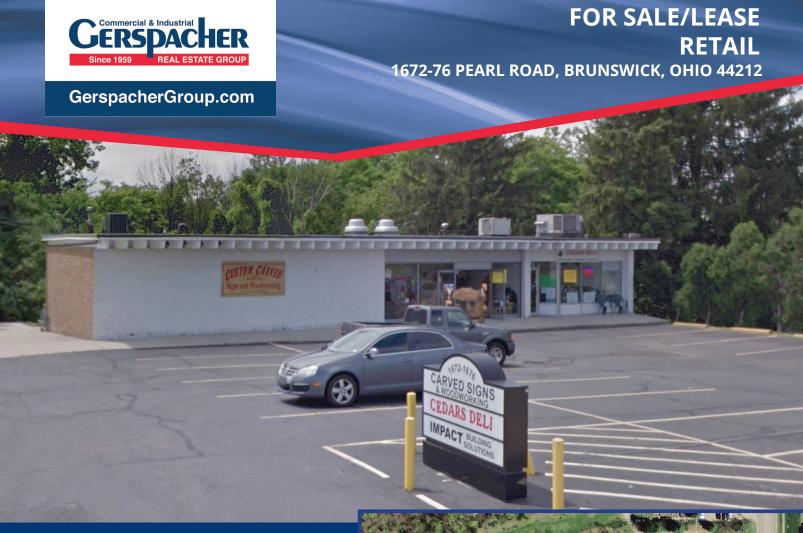

# **Property Highlights**

FOR SALE: \$279,000

FOR LEASE: 2,400 SF - \$1,600/MO

- 2,400 SF first floor
- Previously used for an office
- 5 rooms with two large areas
- 2 restrooms
- **800 SF** retail market with open area and restroom
- Very low gross rent
- Frontage: 100 SF
- Depth: 600 SF
- Zoned C-G Commercial

## **LOCATION**

Located in the city of Brunswick on Pearl Road, SR 42, across the street from Drug Mart and Laurel Square Shopping Center

Laurel Rd

FOR SALE: \$279,000

FOR LEASE: 2,400 SF - \$1,600/MO