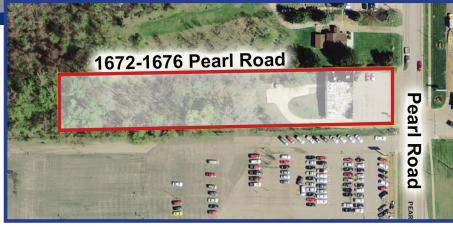

# **Property Highlights**

FOR SALE: \$279,000

FOR LEASE: 2,400 SF - \$1,600/MO

- 2,400 SF first floor
- Previously used for an office
- 5 rooms with two large areas
- 2 restrooms
- **800 SF** retail market with open area and restroom
- Very low gross rent
- Frontage: 100 SF
- Depth: 600 SF
- Zoned C-G Commercial

• Acres: 1.37