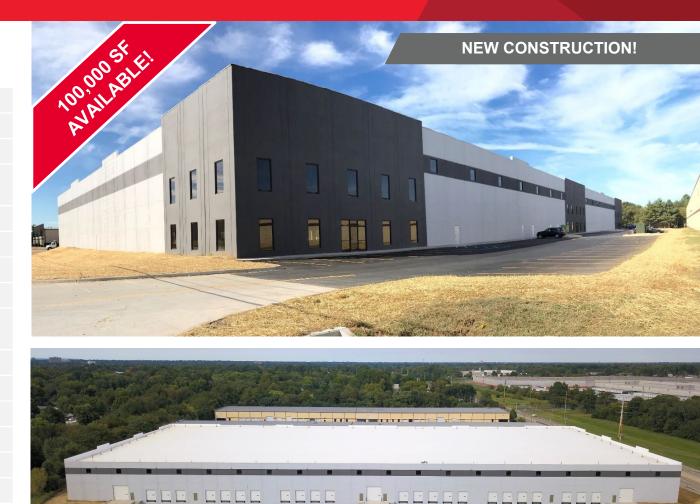

## FOR LEASE 5500 SHEPHERDSVILLE ROAD Louisville, KY 40228

**Commercial Kentucky** 

## **PROPERTY FEATURES**

| Total Building SF | 149,750 SF warehouse                   |
|-------------------|----------------------------------------|
| Office            | BTS                                    |
| Clear Height      | 31'                                    |
| Power             | 1,500 amps of 480/277<br>volt, 3-phase |
| Lighting          | LED                                    |
| Column Spacing    | 48' x 50' (60' Speed bay)              |
| Truck Court       | 145'                                   |
| Loading Docks     | Twelve (12)                            |
| Dock Equipment    | Mechanical pit levelers and seals      |
| Drive-in Doors    | One (1) 14' x 14'                      |
| Fire Protection   | ESFR                                   |
| Parking           | 118 spaces                             |
| Floor             | 6' reinforced                          |
| Roof              | TPO 60mil                              |
| Walls             | Insulated precast                      |
| Zoning            | M-2                                    |
|                   |                                        |