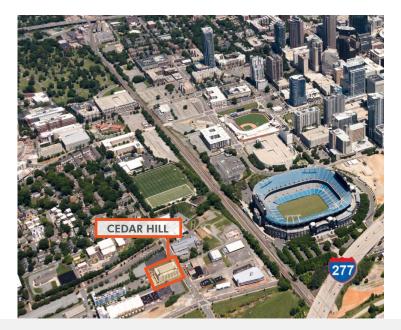

## **OFFICE SPACE FOR SUBLEASE**

- Creative office space with expansive ceilings, exposed concrete, and floor-to-ceiling glass
- Located directly next to Bank of America Stadium with walkability to Third Ward amenities
- Two separate suites that can be combined to include **4,842 RSF**:
  - **Suite 101** (4,259 RSF) can accommodate up to 32 employees and contains 1 private office, 2 conference rooms, and a break galley
  - **Suite 104** (583 RSF) is a 100% open space with a break galley – perfect for startup, swing, or meeting space!
- Sublease term through 2/2020. FF&E negotiable.