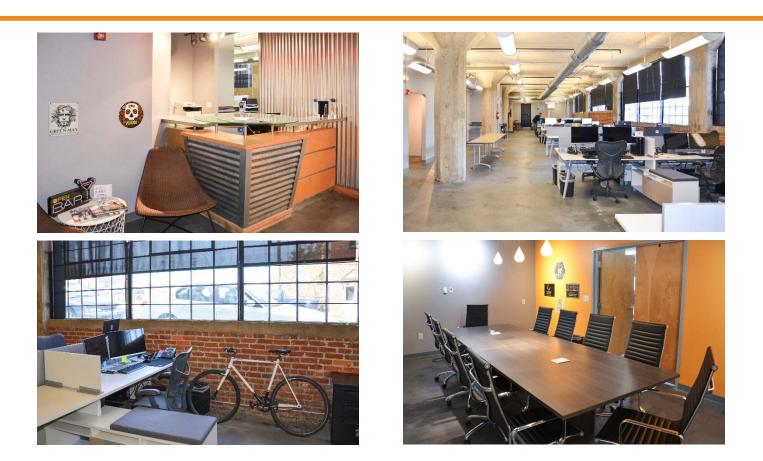

## **OFFICE SPACE FOR SUBLEASE**

- Creative office space with expansive ceilings, exposed concrete, and floor-to-ceiling glass
- Located directly next to Bank of America Stadium with walkability to Third Ward amenities
- Two separate suites that can be combined to include **4,842 RSF**:
  - **Suite 101** (4,259 RSF) can accommodate up to 32 employees and contains 1 private office, 2 conference rooms, and a break galley
  - **Suite 104** (583 RSF) is a 100% open space with a break galley – perfect for startup, swing, or meeting space!
- Sublease term through 2/2020. FF&E negotiable.