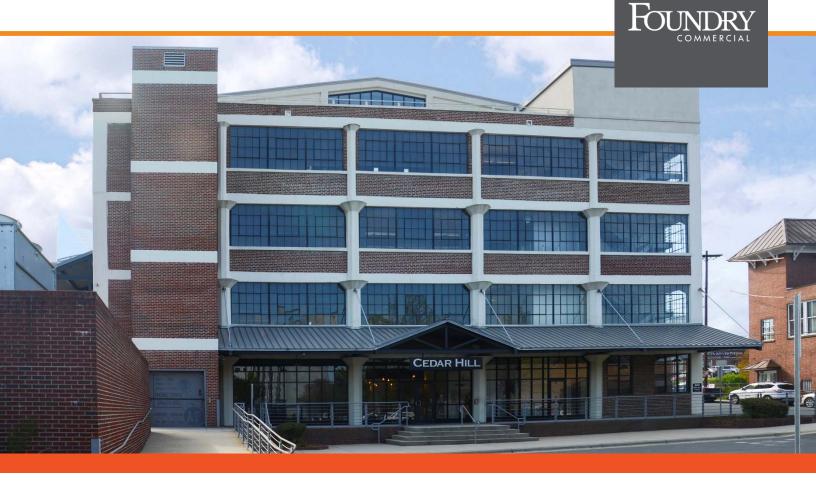

## CEDAR HILL 800 WEST HILL STREET, CHARLOTTE, NC 28208

## **OFFICE SPACE FOR SUBLEASE**

- Creative office space with expansive ceilings, exposed concrete, and floor-to-ceiling glass
- Located directly next to Bank of America Stadium with walkability to Third Ward amenities
- Two separate suites that can be combined to include **4,842 RSF**:
  - **Suite 101** (4,259 RSF) can accommodate up to 32 employees and contains 1 private office, 2 conference rooms, and a break galley
  - **Suite 104** (583 RSF) is a 100% open space with a break galley – perfect for startup, swing, or meeting space!
- Sublease term through 2/2020. FF&E negotiable.