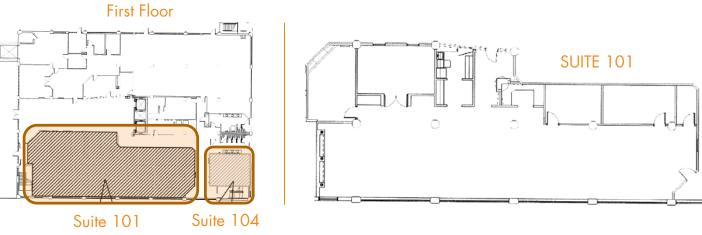

## **OFFICE SPACE FOR SUBLEASE**

- Creative office space with expansive ceilings, exposed concrete, and floor-to-ceiling glass
- Located directly next to Bank of America Stadium with walkability to Third Ward amenities
- Two separate suites that can be combined to include **4,842 RSF**:
  - **Suite 101** (4,259 RSF) can accommodate up to 32 employees and contains 1 private office, 2 conference rooms, and a break galley
  - **Suite 104** (583 RSF) is a 100% open space with a break galley – perfect for startup, swing, or meeting space!
- Sublease term through 2/2020. FF&E negotiable.

## CEDAR HILL 800 WEST HILL STREET, CHARLOTTE, NC 28208

OFFICE SUBLEASE | SUITE 101 - 4,259 RSF | SUITE 104 - 583 RSF

\*Floorplan not to scale.

For more information, please contact:

LANDON FUNSTEN 704.319.5070 landon.funsten@foundrycommercial.com