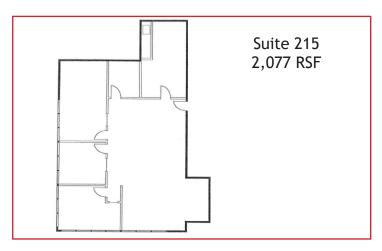

## **BUILDING SPECIFICATIONS**

|                                                                                        | Available:                                                                                                                                                                           | Suite 215<br>Suite 105 | 2,077 RSF<br>2,134 RSF |
|----------------------------------------------------------------------------------------|--------------------------------------------------------------------------------------------------------------------------------------------------------------------------------------|------------------------|------------------------|
|                                                                                        | Lease Rate:                                                                                                                                                                          |                        | \$18.50/RSF FSG        |
|                                                                                        | Stories:                                                                                                                                                                             |                        | 3                      |
| AIL RD.                                                                                | Building Size:                                                                                                                                                                       |                        | 36,402 SF              |
| TE                                                                                     | No warranty or representation is made as to the accuracy of the foregoing information.<br>Terms of sale or lease and availabilty are subject to change or withdrawal without notice. |                        |                        |
| FOR MORE INFORMATION CONTACT:                                                          |                                                                                                                                                                                      |                        |                        |
| JAMIE MACBETHRENÉE SPICERjmacbeth@gcgcre.com720.476.5229rspicer@gcgcre.com720.476.5226 |                                                                                                                                                                                      |                        | 226                    |