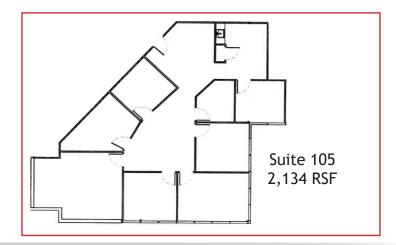

## **BUILDING SPECIFICATIONS**

|                                                                                        | Available:                                                                                                                                                                           | Suite 215<br>Suite 105 | 2,077 RSF<br>2,134 RSF |
|----------------------------------------------------------------------------------------|--------------------------------------------------------------------------------------------------------------------------------------------------------------------------------------|------------------------|------------------------|
|                                                                                        | Lease Rate:                                                                                                                                                                          |                        | \$18.50/RSF FSG        |
|                                                                                        | Stories:                                                                                                                                                                             |                        | 3                      |
| AIL RD.                                                                                | Building Size:                                                                                                                                                                       |                        | 36,402 SF              |
| TE                                                                                     | No warranty or representation is made as to the accuracy of the foregoing information.<br>Terms of sale or lease and availabilty are subject to change or withdrawal without notice. |                        |                        |
| FOR MORE INFORMATION CONTACT:                                                          |                                                                                                                                                                                      |                        |                        |
| JAMIE MACBETHRENÉE SPICERjmacbeth@gcgcre.com720.476.5229rspicer@gcgcre.com720.476.5226 |                                                                                                                                                                                      |                        | 226                    |