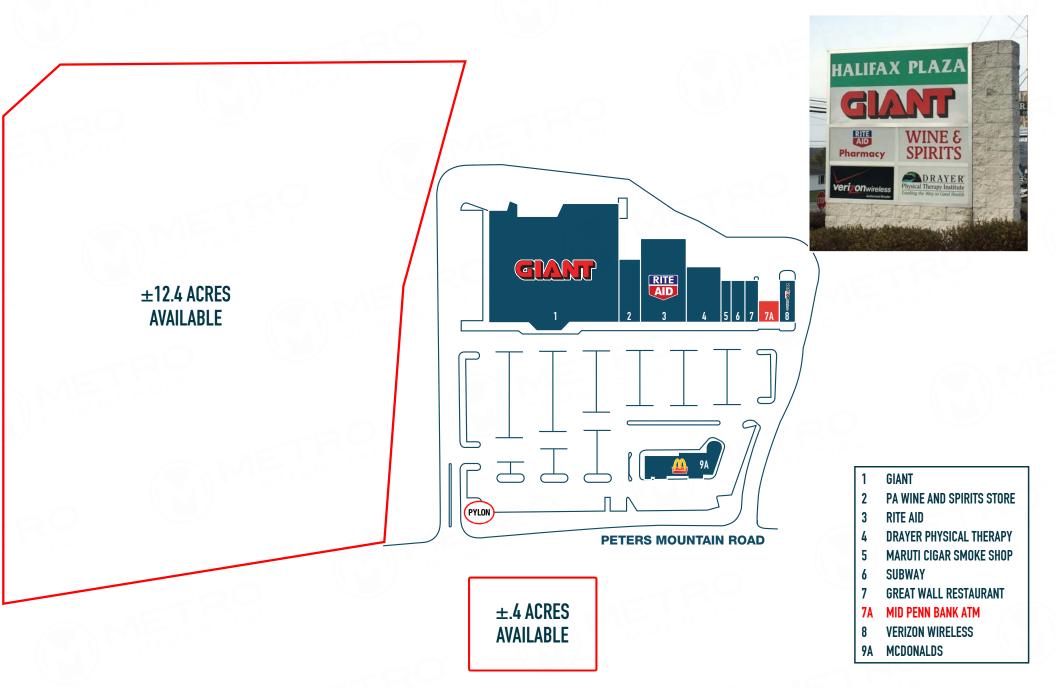

# 3761-3777 PETERS MTN. RD. (RTE 225)

HALIFAX, PA

**GROUND FOR LEASE & DRIVE THRU ATM** 

property highlights.

- Grocery anchored shopping center just south of Halifax
- Three separate parcels available for lease
- ±5.1 acres at a lighted intersection
- Traffic Count: 17,000 VPD
- GLA: ±51,510 SF
- Owned & managed by: CCir