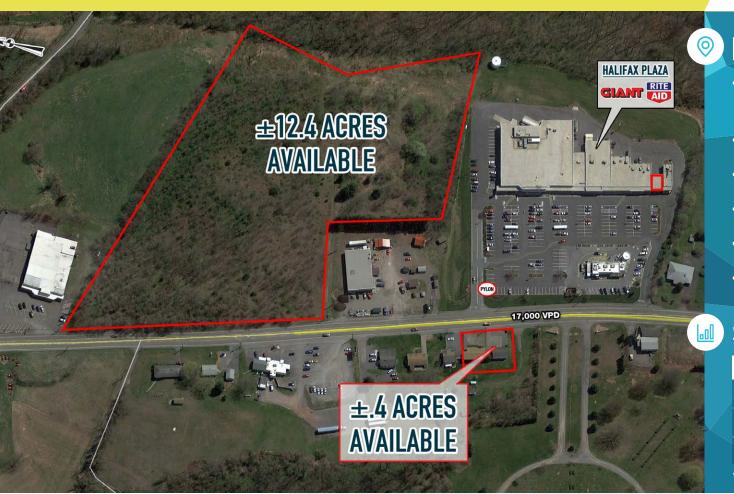

# 3761-3777 PETERS MTN. RD. (RTE 225)

HALIFAX, PA

**GROUND FOR LEASE & DRIVE THRU ATM** 

property highlights.

- Grocery anchored shopping center just south of Halifax
- Three separate parcels available for lease
- ±5.1 acres at a lighted intersection
- Traffic Count: 17,000 VPD
- GLA: ±51,510 SF
- Owned & managed by: CCir