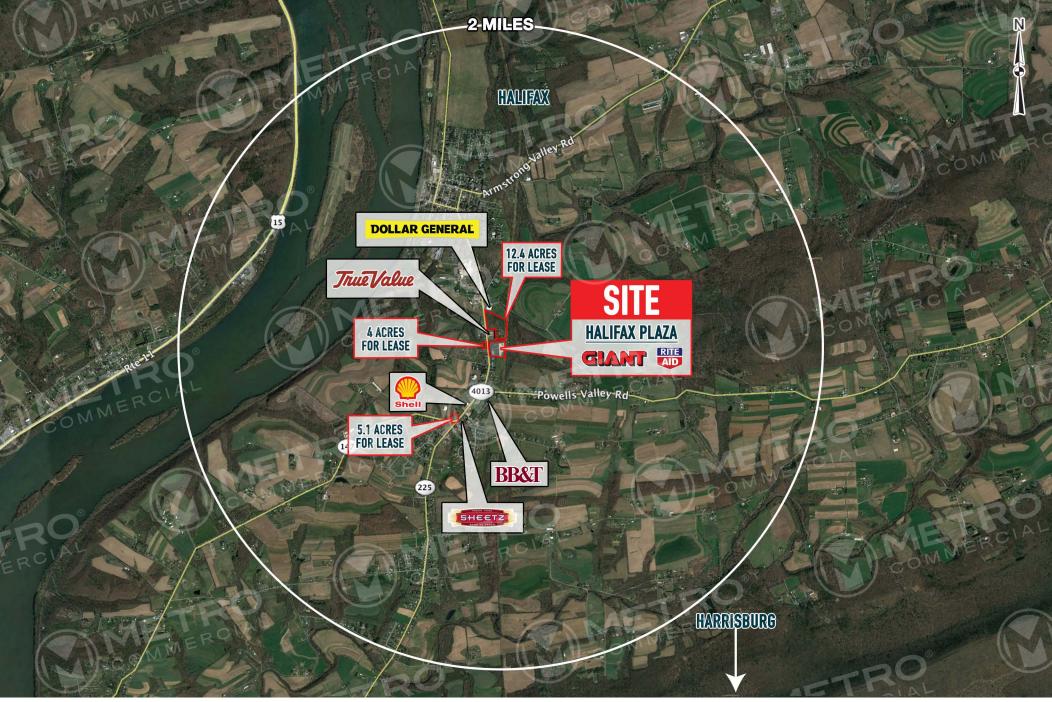

### HALIFAX PLAZA

# 3761-3777 PETERS MTN. RD. (RTE 225)

HALIFAX, PA

**GROUND FOR LEASE & DRIVE THRU ATM** 

property highlights.

- Grocery anchored shopping center just south of Halifax
- Three separate parcels available for lease
- ±5.1 acres at a lighted intersection
- Traffic Count: 17,000 VPD
- GLA: ±51,510 SF
- Owned & managed by: CCir