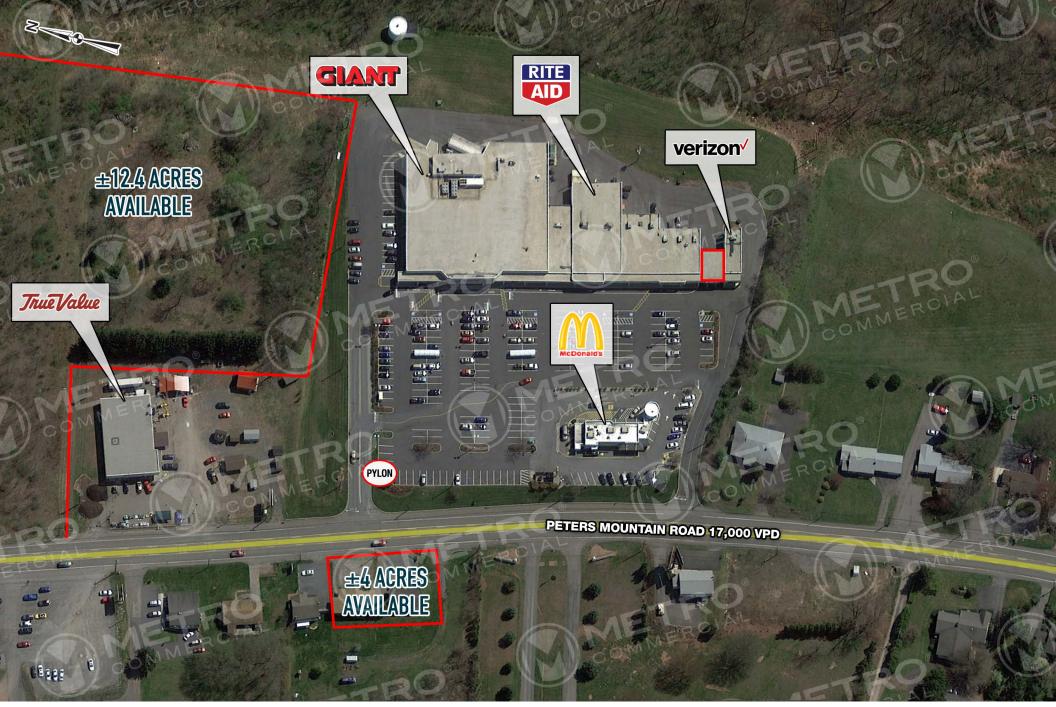

# 3761-3777 PETERS MTN. RD. (RTE 225)

HALIFAX, PA

**GROUND FOR LEASE & DRIVE THRU ATM** 

property highlights.

- Grocery anchored shopping center just south of Halifax
- Three separate parcels available for lease
- ±5.1 acres at a lighted intersection
- Traffic Count: 17,000 VPD
- GLA: ±51,510 SF
- Owned & managed by: CCir