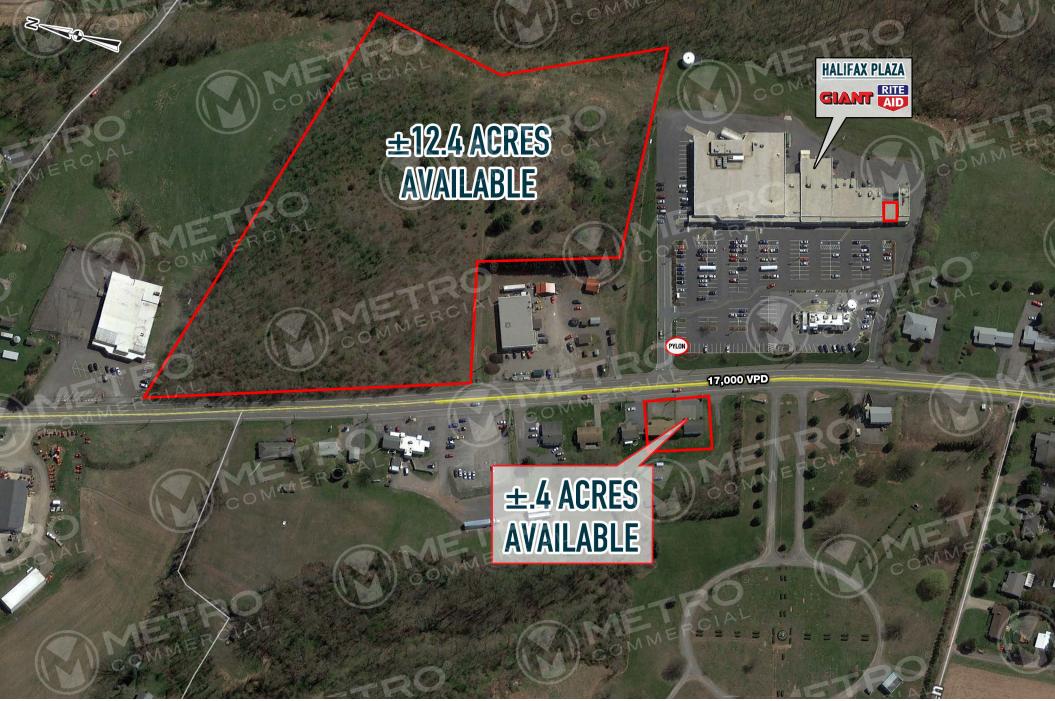

# 3761-3777 PETERS MTN. RD. (RTE 225)

HALIFAX, PA

**GROUND FOR LEASE & DRIVE THRU ATM** 

property highlights.

- Grocery anchored shopping center just south of Halifax
- Three separate parcels available for lease
- ±5.1 acres at a lighted intersection
- Traffic Count: 17,000 VPD
- GLA: ±51,510 SF
- Owned & managed by: CCir