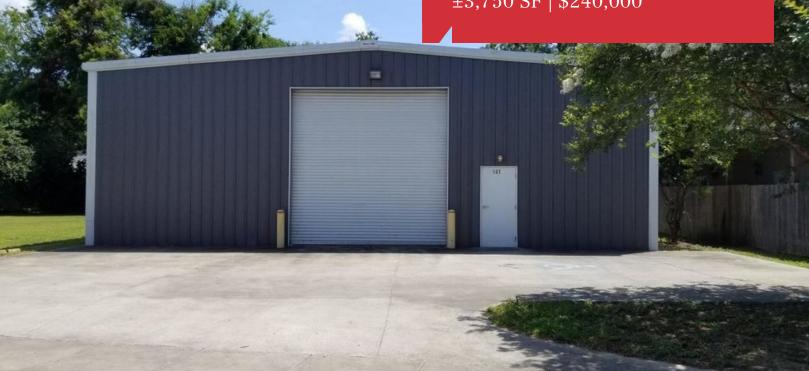

# Industrial Property

±3,750 SF | \$240,000

## **Property Highlights**

- ±3,750 SF warehouse space available
- Easy access to Johnston, Pinhook and Evangeline Thruway
- Large OH bay door at the front of the building
- Property includes a side lot that would be perfect for an additional building or potential parking