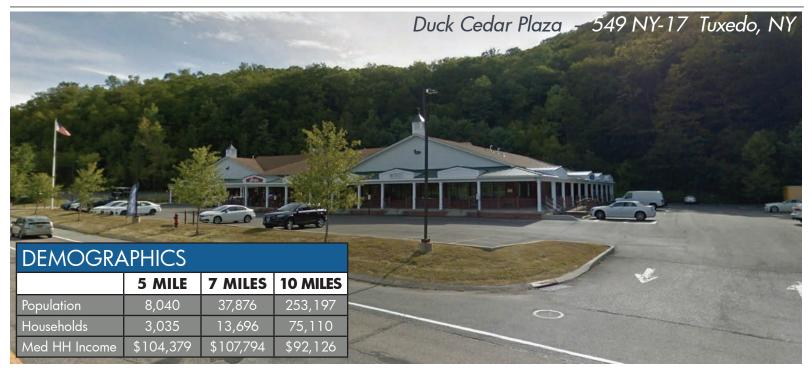

## DUCK CEDAR PLAZA

AREA HIGHLIGHTS

- Only 2,534 SF available; will subdivide into 1,267 SF
- Newly constructed 26,000 SF that accommodates a unique blend of users such as retail, dining, specialty shops, office and showroom.
- Prominently located on the heavily traveled Route 17 with fantastic frontage and visibility. Within close proximity to the Metro North Station & the NYS Thruway entrance at exit 15A.
- Adjacent Pad Site available for development
- Daily traffic is over 25,000 cars per day.