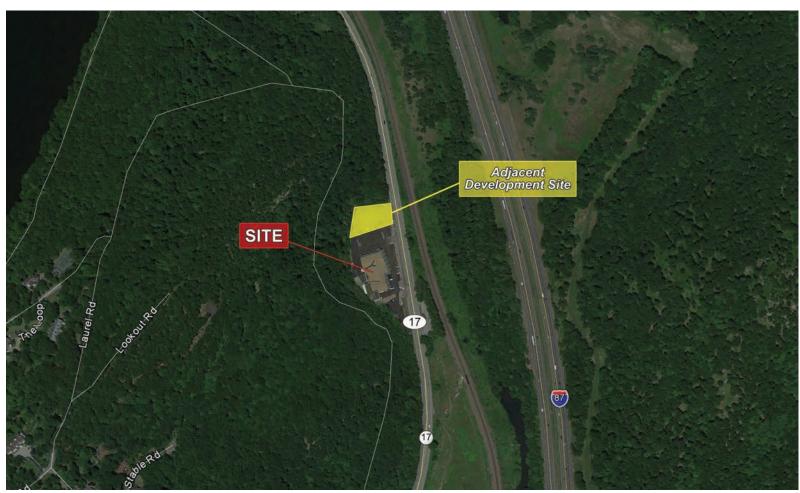

## DUCK CEDAR PLAZA

Duck Cedar Plaza - 549 NY-17 Tuxedo, NY

**AERIAL** 

## DUCK CEDAR PLAZA

AREA HIGHLIGHTS

- Only 2,534 SF available; will subdivide into 1,267 SF
- Newly constructed 26,000 SF that accommodates a unique blend of users such as retail, dining, specialty shops, office and showroom.
- Prominently located on the heavily traveled Route 17 with fantastic frontage and visibility. Within close proximity to the Metro North Station & the NYS Thruway entrance at exit 15A.
- Adjacent Pad Site available for development
- Daily traffic is over 25,000 cars per day.