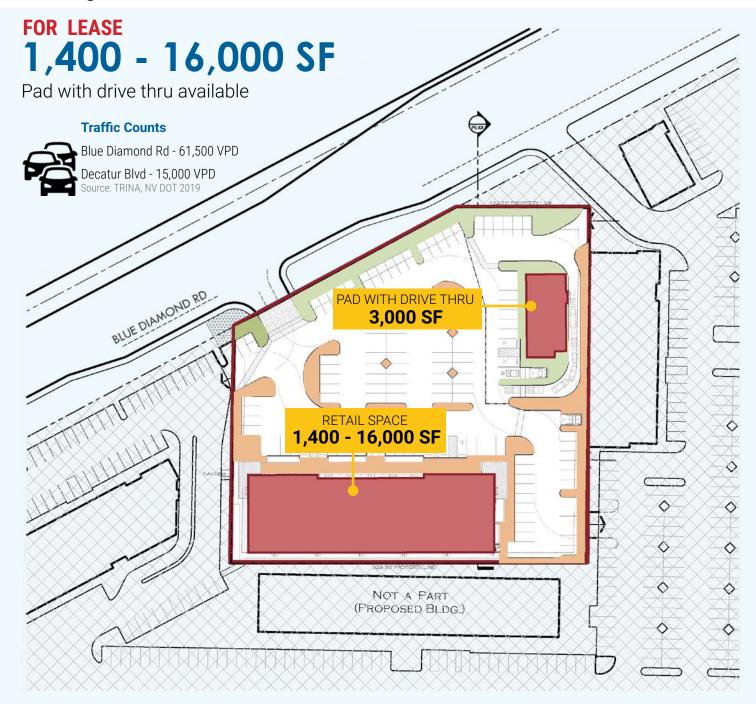

# **Jansen Center**Retail Pad and Shop Spaces Available

West of SWC Blue Diamond Rd & Decatur Blvd Las Vegas, NV 89139

- The sleek exterior brings a state of the art design to the burgeoning Blue Diamond Retail/Restaurant corridor
- This 19,065 sf retail center is situated in the heart of the Blue Diamond/Decatur Center on the southwest corner of Blue Diamond and Decatur
- Shop spaces projected to be available 3rd Quarter 2021
- This center will have excellent cross access with the adjacent center, which is anchored by EOS Fitness
- The shops and pad will have outstanding visibility to over 61,500 cars per day on Blue Diamond
- Convenient drivetimes to affluent neighborhoods and master planned communities