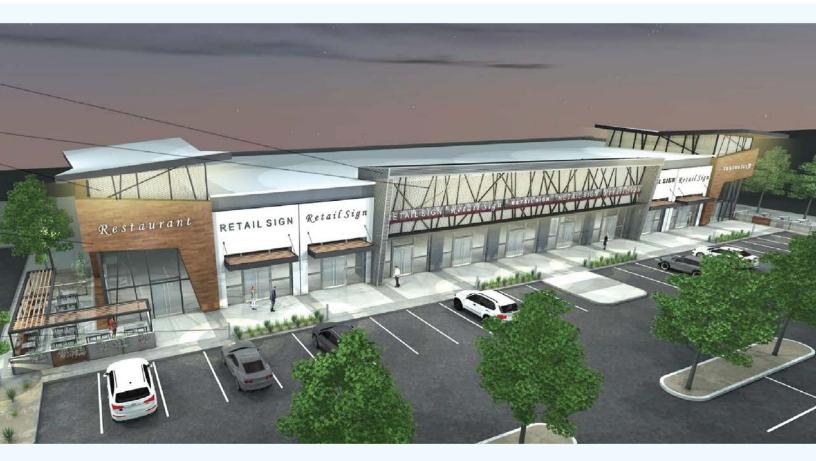

# **Jansen Center**Retail Pad and Shop Spaces Available

West of SWC Blue Diamond Rd & Decatur Blvd Las Vegas, NV 89139

- The sleek exterior brings a state of the art design to the burgeoning Blue Diamond Retail/Restaurant corridor
- This 19,065 sf retail center is situated in the heart of the Blue Diamond/Decatur Center on the southwest corner of Blue Diamond and Decatur
- Shop spaces projected to be available 3rd Quarter 2021
- This center will have excellent cross access with the adjacent center, which is anchored by EOS Fitness
- The shops and pad will have outstanding visibility to over 61,500 cars per day on Blue Diamond
- Convenient drivetimes to affluent neighborhoods and master planned communities