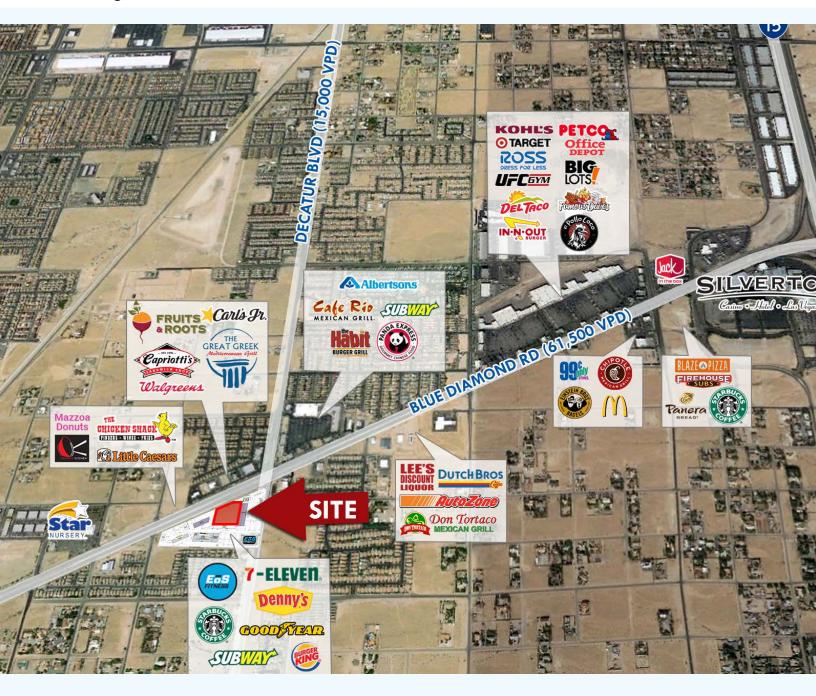

# **Jansen Center**Retail Pad and Shop Spaces Available

West of SWC Blue Diamond Rd & Decatur Blvd Las Vegas, NV 89139

- The sleek exterior brings a state of the art design to the burgeoning Blue Diamond Retail/Restaurant corridor
- This 19,065 sf retail center is situated in the heart of the Blue Diamond/Decatur Center on the southwest corner of Blue Diamond and Decatur
- Shop spaces projected to be available 3rd Quarter 2021
- This center will have excellent cross access with the adjacent center, which is anchored by EOS Fitness
- The shops and pad will have outstanding visibility to over 61,500 cars per day on Blue Diamond
- Convenient drivetimes to affluent neighborhoods and master planned communities