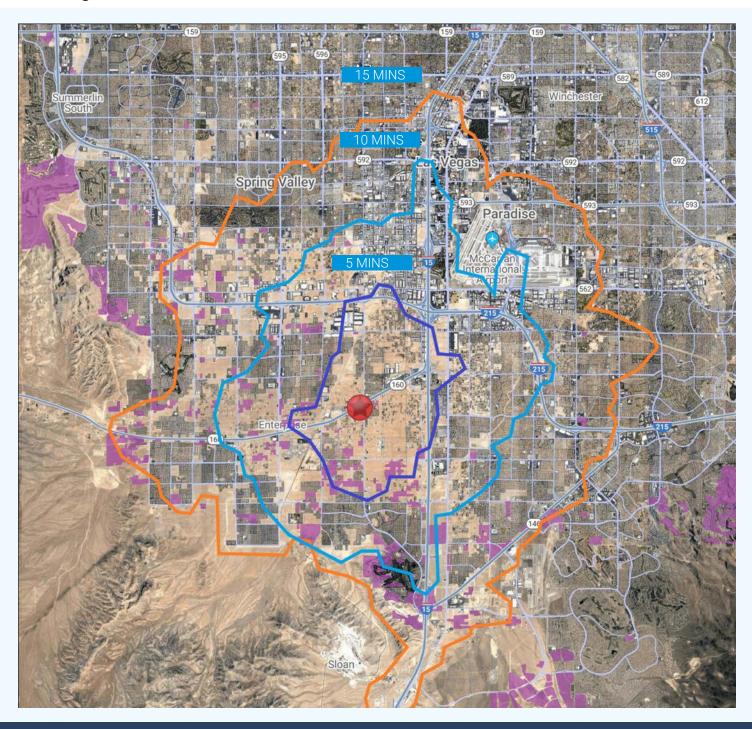

# **Jansen Center**Retail Pad and Shop Spaces Available

West of SWC Blue Diamond Rd & Decatur Blvd Las Vegas, NV 89139

- The sleek exterior brings a state of the art design to the burgeoning Blue Diamond Retail/Restaurant corridor
- This 19,065 sf retail center is situated in the heart of the Blue Diamond/Decatur Center on the southwest corner of Blue Diamond and Decatur
- Shop spaces projected to be available 3rd Quarter 2021
- This center will have excellent cross access with the adjacent center, which is anchored by EOS Fitness
- The shops and pad will have outstanding visibility to over 61,500 cars per day on Blue Diamond
- Convenient drivetimes to affluent neighborhoods and master planned communities