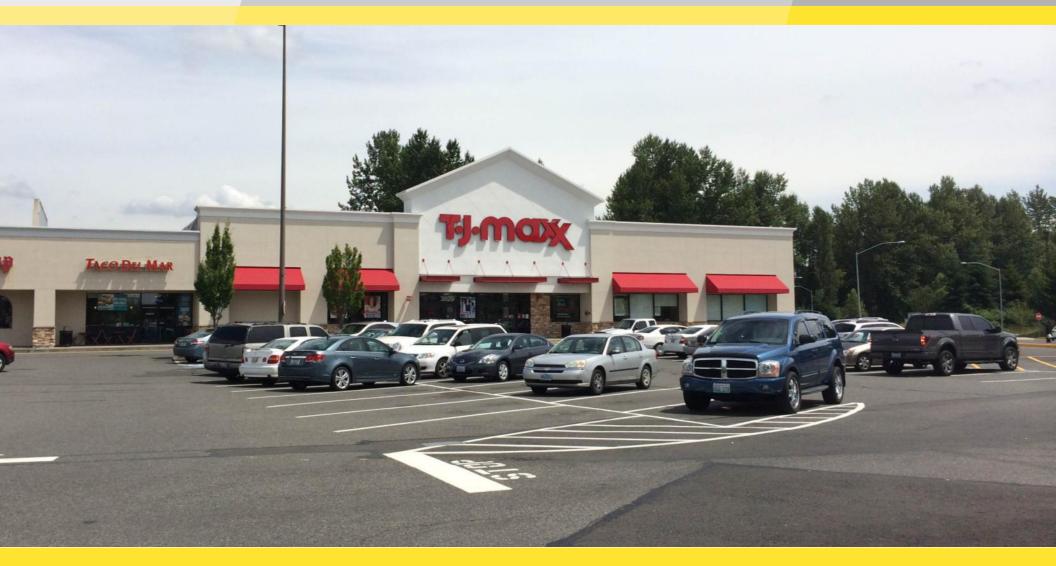

## WILLOWS SHOPPING CENTER

3829 S Meridian, Puyallup, WA 98373

FOR LEASE

#### **PROPERTY HIGHLIGHTS**

- Located in the heart of South Hill Puyallup
- Anchored by Starbucks, Office Depot, Petco, Taco Del Mar, TJ Maxx, Dollar Tree, Jamba Juice, BECU and more!
- Project is located on two major lighted intersections on South Meridian
- 66,000 Cars per day on Highway 512.
- Excellent retail synergy