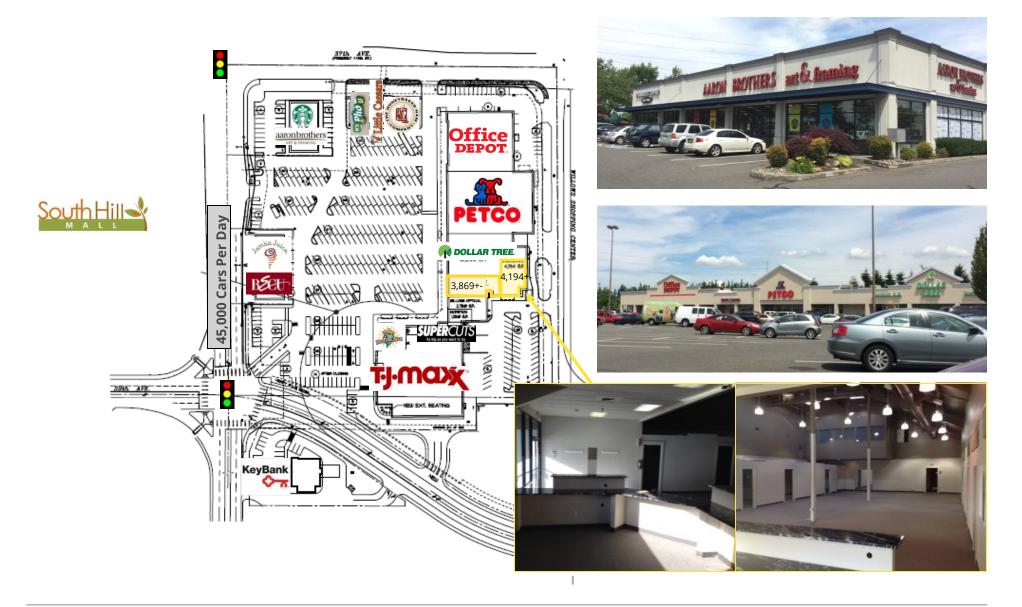

#### **AVAILABLE SPACE**

- 3,869+/- square feet, \$22.00, NNN
- 4,194+- square feet, \$12.00, NNN
- NNN expenses approximately \$5.00 per square foot

#### **PROPERTY HIGHLIGHTS**

- Located in the heart of South Hill Puyallup
- Anchored by Starbucks, Office Depot, Petco, Taco Del Mar, TJ Maxx, Dollar Tree, Jamba Juice, BECU and more!
- Project is located on two major lighted intersections on South Meridian
- 66,000 Cars per day on Highway 512.
- Excellent retail synergy