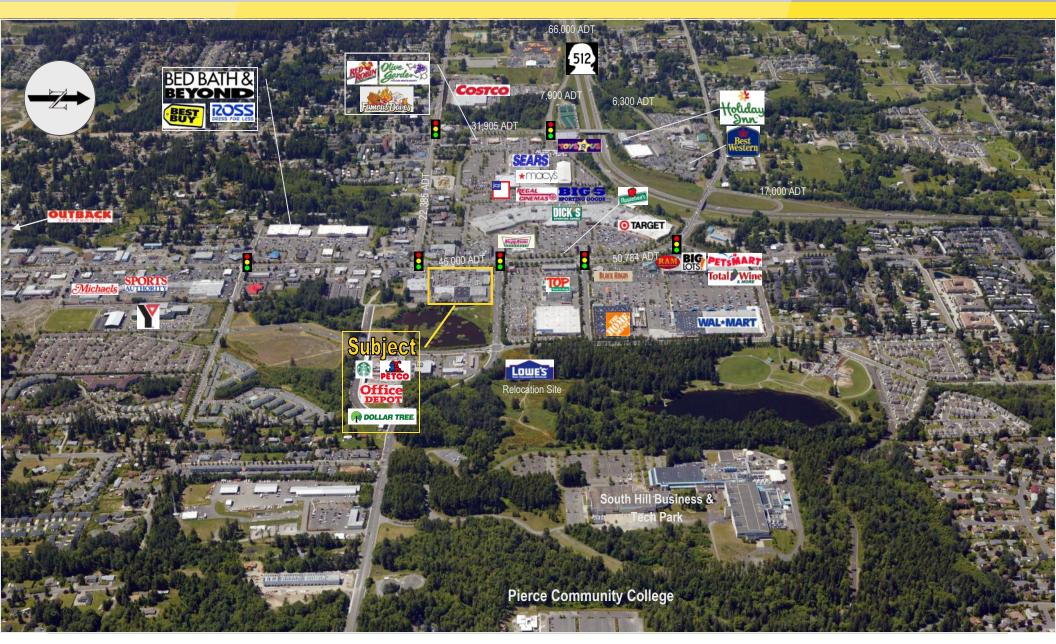

### **LOCATION DETAILS**

- Just minutes away from Highway 512
- Across the street from the South Hill Mall
- Traffic Counts:

45,000 CPD on S Meridian 18,000 CPD on 37th Ave SE

#### **PROPERTY HIGHLIGHTS**

- Located in the heart of South Hill Puyallup
- Anchored by Starbucks, Office Depot, Petco, Taco Del Mar, TJ Maxx, Dollar Tree, Jamba Juice, BECU and more!
- Project is located on two major lighted intersections on South Meridian
- 66,000 Cars per day on Highway 512.
- Excellent retail synergy