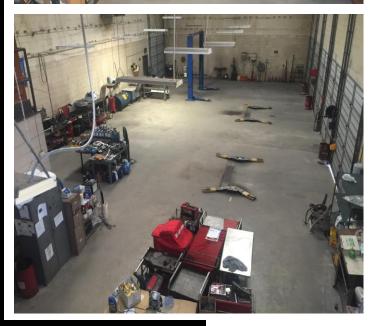

Sales Price:

- 1.64 Acres Zoned Commercial with Ample Outside Storage
- Great Service, Towing, Industrial Space with the ability to fence in a rear lot for storage
- Close to SR 434, Maitland Blvd, 429, 436, and near I-4
- In-House Financing Available (see broker for details)
- Turn-Key Shop. Just roll in your tool box. (see images)
- Lease Amount: \$5,500.00 NNN
  - \$650,000 (\$162.50 PSF)