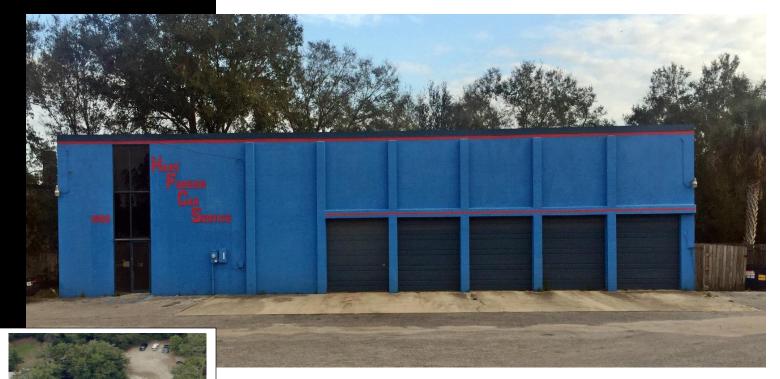

### AUTO SERVICE/WAREHOUSE WITH OUTSIDE STORAGE

RESULTS
REAL ESTATE PARTNERS, LLC

1050 BUNNELL RD ALTAMONTE SPRINGS, FL 32701

- 4,000 SF block building with 18' clear height
- 500 SF of office, 3,500 SF of service/warehouse
- 40' deep x 100' long

Sales Price:

- 1.64 Acres Zoned Commercial with Ample Outside Storage
- Great Service, Towing, Industrial Space with the ability to fence in a rear lot for storage
- Close to SR 434, Maitland Blvd, 429, 436, and near I-4
- In-House Financing Available (see broker for details)
- Turn-Key Shop. Just roll in your tool box. (see images)
- Lease Amount: \$5,500.00 NNN
  - \$650,000 (\$162.50 PSF)