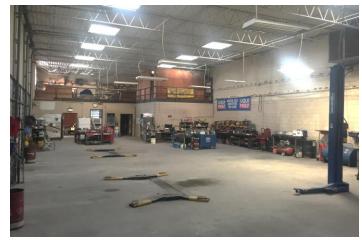

Sales Price:

- 1.64 Acres Zoned Commercial with Ample Outside Storage
- Great Service, Towing, Industrial Space with the ability to fence in a rear lot for storage
- Close to SR 434, Maitland Blvd, 429, 436, and near I-4
- In-House Financing Available (see broker for details)
- Turn-Key Shop. Just roll in your tool box. (see images)
- Lease Amount: \$5,500.00 NNN
  - \$650,000 (\$162.50 PSF)