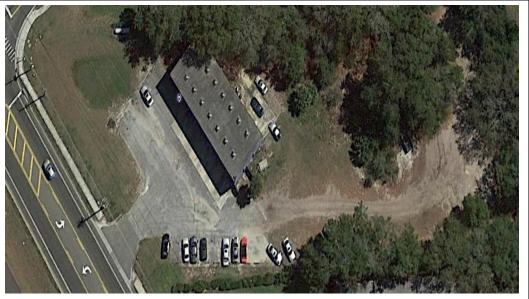

Sales Price:

- 1.64 Acres Zoned Commercial with Ample Outside Storage
- Great Service, Towing, Industrial Space with the ability to fence in a rear lot for storage
- Close to SR 434, Maitland Blvd, 429, 436, and near I-4
- In-House Financing Available (see broker for details)
- Turn-Key Shop. Just roll in your tool box. (see images)
- Lease Amount: \$5,500.00 NNN
  - \$650,000 (\$162.50 PSF)