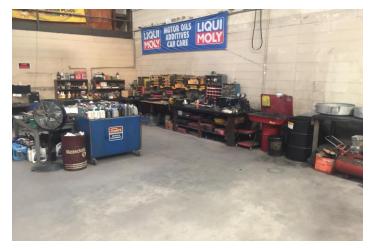

Sales Price:

- 1.64 Acres Zoned Commercial with Ample Outside Storage
- Great Service, Towing, Industrial Space with the ability to fence in a rear lot for storage
- Close to SR 434, Maitland Blvd, 429, 436, and near I-4
- In-House Financing Available (see broker for details)
- Turn-Key Shop. Just roll in your tool box. (see images)
- Lease Amount: \$5,500.00 NNN
  - \$650,000 (\$162.50 PSF)