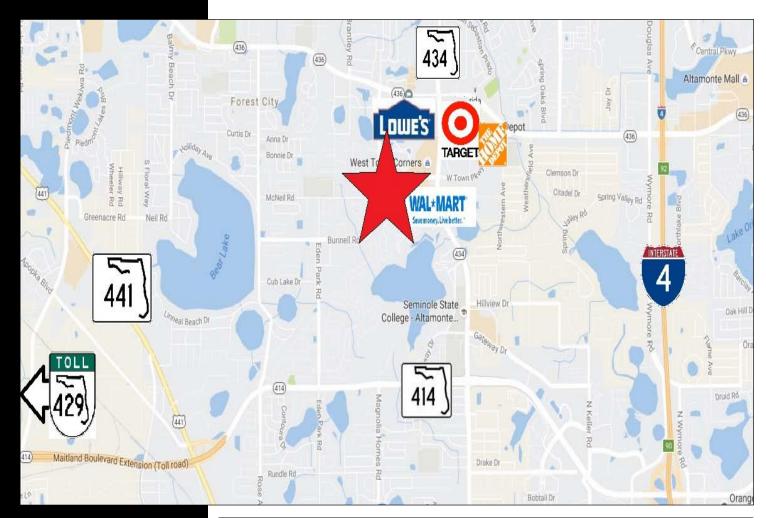

Sales Price:

- 1.64 Acres Zoned Commercial with Ample Outside Storage
- Great Service, Towing, Industrial Space with the ability to fence in a rear lot for storage
- Close to SR 434, Maitland Blvd, 429, 436, and near I-4
- In-House Financing Available (see broker for details)
- Turn-Key Shop. Just roll in your tool box. (see images)
- Lease Amount: \$5,500.00 NNN
  - \$650,000 (\$162.50 PSF)