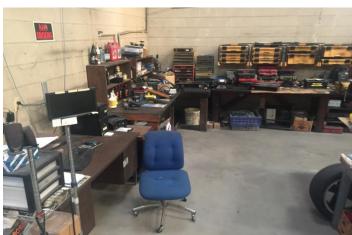

Sales Price:

- 1.64 Acres Zoned Commercial with Ample Outside Storage
- Great Service, Towing, Industrial Space with the ability to fence in a rear lot for storage
- Close to SR 434, Maitland Blvd, 429, 436, and near I-4
- In-House Financing Available (see broker for details)
- Turn-Key Shop. Just roll in your tool box. (see images)
- Lease Amount: \$5,500.00 NNN
  - \$650,000 (\$162.50 PSF)