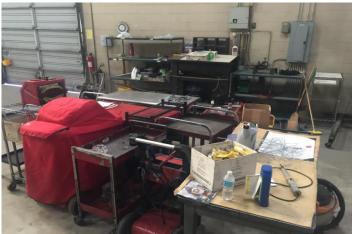

Sales Price:

- 1.64 Acres Zoned Commercial with Ample Outside Storage
- Great Service, Towing, Industrial Space with the ability to fence in a rear lot for storage
- Close to SR 434, Maitland Blvd, 429, 436, and near I-4
- In-House Financing Available (see broker for details)
- Turn-Key Shop. Just roll in your tool box. (see images)
- Lease Amount: \$5,500.00 NNN
  - \$650,000 (\$162.50 PSF)