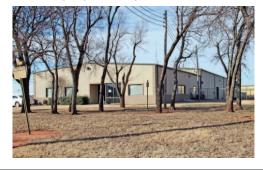

Industrial Building For Lease

20,200 SF & 3.42 Acres

Lease Price: \$10.00/SF NNN Estimated NNN: \$1.32/SF Total Monthly Price: \$19,139.50

## 5353 S. Hattie Avenue

Oklahoma City, Oklahoma 73129

#### **PROPERTY HIGHLIGHTS**

- High Manufacturing Area
- (1) 10 Ton Bridge Cranes
- (1) 5 Ton Bridge Cranes
- 3 Jib Cranes
- Well Appointed Offices
- Hard Packed Gravel & Concrete Yard
- Security Fence
- Just Off I-35
- (5) Grade Level Doors
- 20' Clear Ceiling Height
- Power: 440 Volts
- Available: June 1, 2017