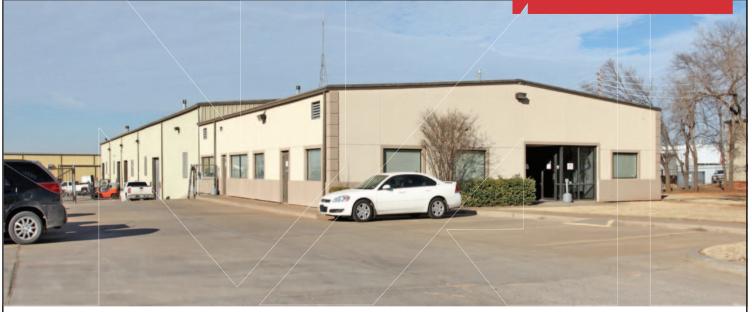

Industrial Building For Lease

20,200 SF & 3.42 Acres

Lease Price: \$10.00/SF NNN Estimated NNN: \$1.32/SF Total Monthly Price: \$19,139.50

## 5353 S. Hattie Avenue

Oklahoma City, Oklahoma 73129

#### **PROPERTY HIGHLIGHTS**

- High Manufacturing Area
- (1) 10 Ton Bridge Cranes
- (1) 5 Ton Bridge Cranes
- 3 Jib Cranes
- Well Appointed Offices
- Hard Packed Gravel & Concrete Yard
- Security Fence
- Just Off I-35
- (5) Grade Level Doors
- 20' Clear Ceiling Height
- Power: 440 Volts
- Available: June 1, 2017