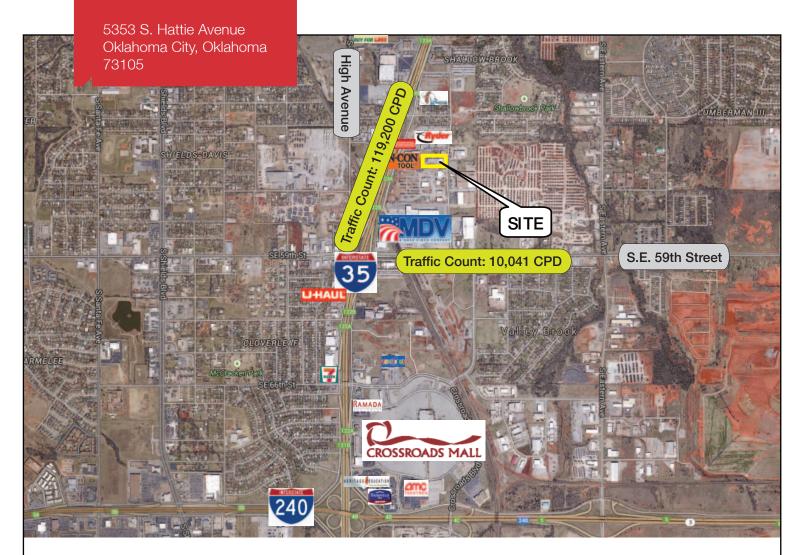

## 5353 S. Hattie Avenue

Oklahoma City, Oklahoma 73129

#### **DEMOGRAPHICS**

| Population               |                         |                         |
|--------------------------|-------------------------|-------------------------|
| <b>1 Mile:</b> 6,979     | <b>3 Mile:</b> 71,068   | <b>5 Mile:</b> 220,364  |
| Average Household Income |                         |                         |
| <b>1 Mile:</b> \$27,471  | <b>3 Mile:</b> \$31,064 | <b>5 Mile:</b> \$36,674 |
| Total Households         |                         |                         |
| <b>1 Mile</b> : 2,435    | <b>3 Mile:</b> 26,108   | <b>5 Mile:</b> 81,882   |

#### **LOCATION HIGHLIGHTS**

- Dimensions: 570' x 262'
- Frontage: 570' on S. Hattie
- Heavy Industrial Area
- I-35 Access
- 1 Mile from I-240