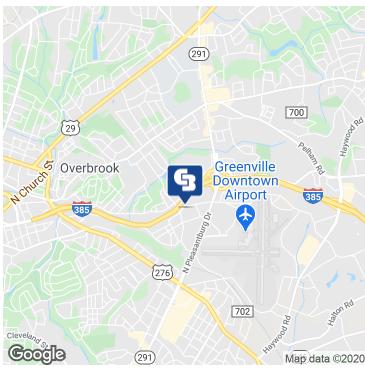

## 710 LOWNDES HILL ROAD

Greenville, SC 29607

**AVAILABLE SPACE** 

Suite B: +/-360 SF and Suite C: +/-360 SF

LEASE RATE:

\$650 per month (Full Service)

## 710 LOWNDES HILL ROAD

Greenville, SC 29607