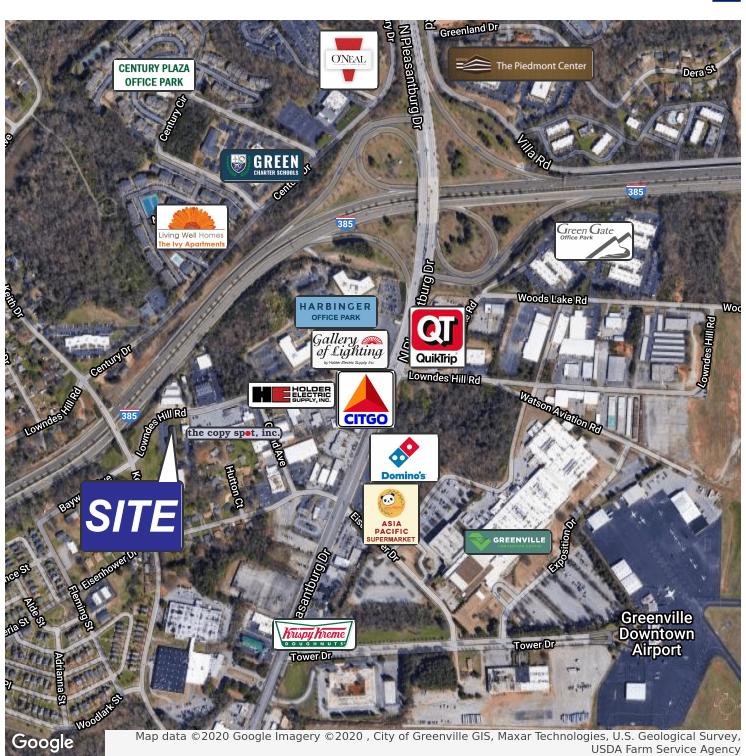

#### **PROPERTY HIGHLIGHTS**

- Ideal for small office user
- Recent interior cosmetic upgrades
- Move-in condition
- Shared kitchen, break room, and restrooms
- Weekly cleaning service included
- Abundant parking available
- Close proximity to I-385 and Downtown Greenville