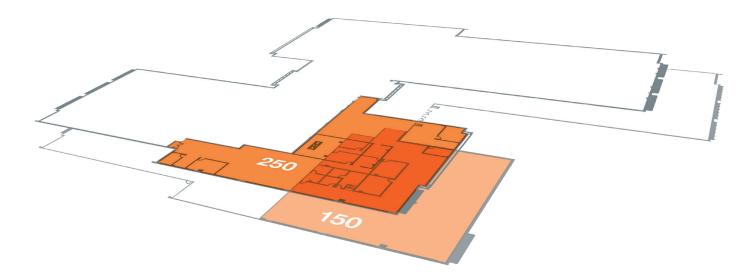

### For Lease 2,500 - 35,000 SF

**Office Space** 

# For Lease 2,500 - 35,000 SF

Office Space