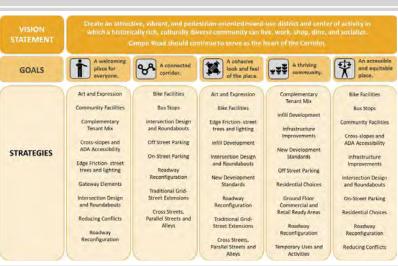

### **CAMPO ROAD CORRIDOR REVITALIZATION SPECIFIC PLAN**

Robust public engagement throughout Specific Plan Phases 1, 2, and 3 resulted in the emergence of several themes that led to the development of the overall Vision for the Corridor. These include:

- · Emphasize increased walkability, bikeability, and transportation safety.
- · Incorporate trees, landscaping, and open space throughout the Corridor.
- · Improve aesthetics through façade improvements, encourage building patterns that promote walkability, and create a sense of place and community identity.
- · Support existing businesses and attract a mix of vibrant restaurants and boutique shops that will enhance the character of the community.
- · Incorporate arts and culture into the community through public murals, events, and galleries.
- •Facilitate a strong sense of identity through signage