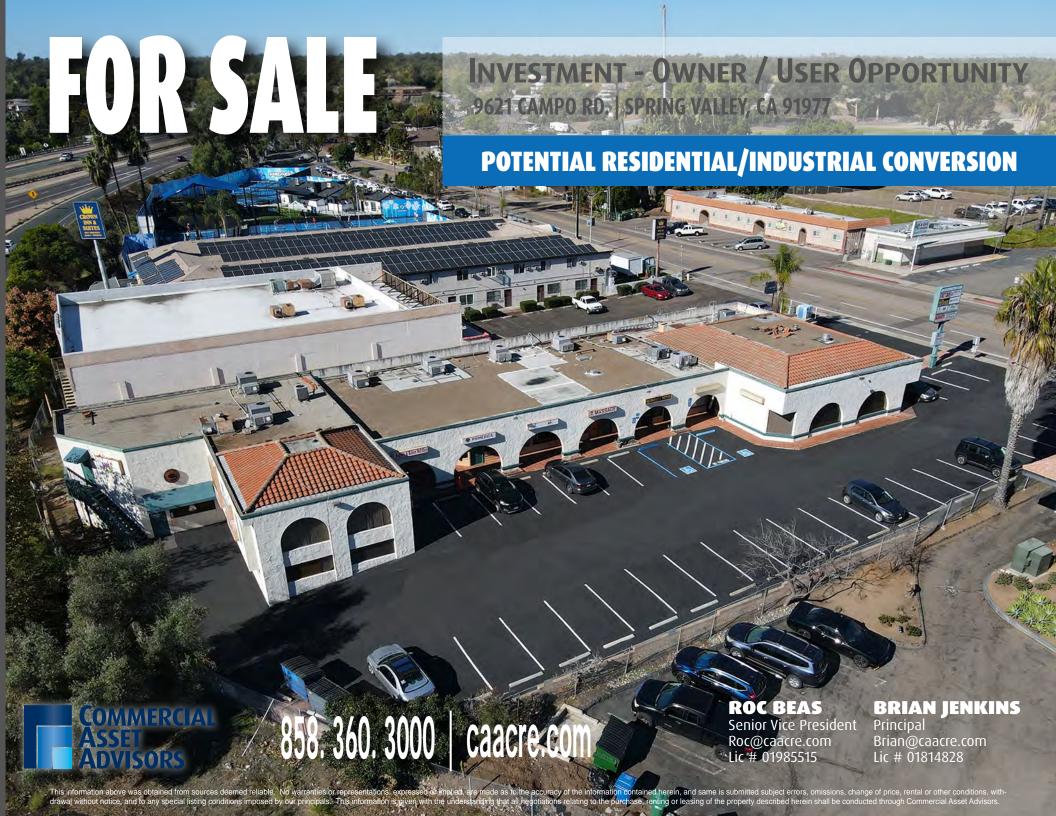

# EUR SALE

# **INVESTMENT - OWNER / USER OPPORTUNITY** 9621 CAMPO RD. | SPRING VALLEY, CA 91977

### **PROJECT TYPE**

Multi-Tenant Retail Building

#### **APN NUMBER**

500-251-05-00

#### **BUILDING SIZE**

± 13,536 SF Per Title ± 13,067 SF Per Rent Roll

### **LOT SIZE**

± 29,620 SF

#### **YEAR BUILT**

± 1973

### **ZONING**

C-36

#### **ASKING PRICE**

\$2,499,000

#### **CAP RATE**

In-place ± 5.51% Cap Blended ± 6.91% 5 Year Proforma Cap

#### **ADDITIONAL INCOME**

Freeway Visible Signage Income