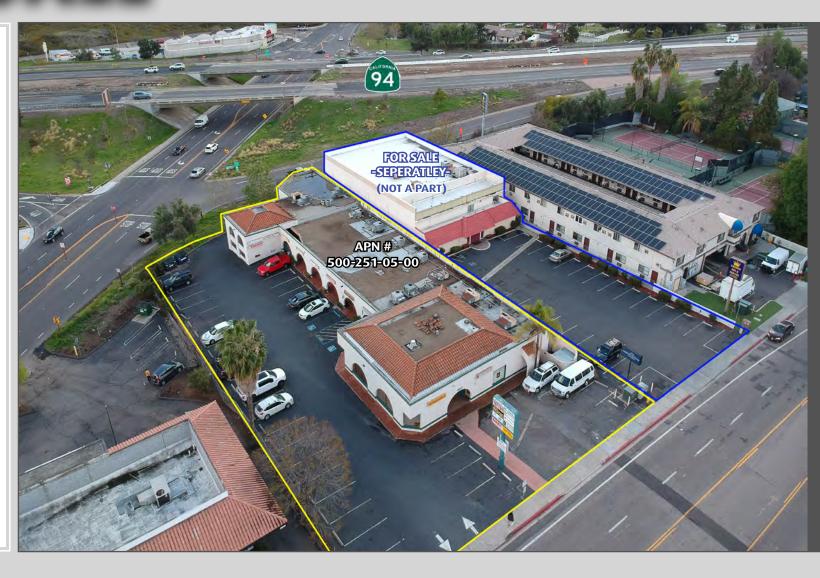

# EUR SALE

# **INVESTMENT - OWNER / USER OPPORTUNITY** 9621 CAMPO RD. | SPRING VALLEY, CA 91977

### **PROJECT TYPE**

Multi-Tenant Retail Building

#### **APN NUMBER**

500-251-05-00

#### **BUILDING SIZE**

± 13,536 SF Per Title ± 13,067 SF Per Rent Roll

### **LOT SIZE**

± 29,620 SF

#### **YEAR BUILT**

± 1973

### **ZONING**

C-36

#### **ASKING PRICE**

\$2,499,000

#### **CAP RATE**

In-place ± 5.51% Cap Blended ± 6.91% 5 Year Proforma Cap

#### **ADDITIONAL INCOME**

Freeway Visible Signage Income





# FOR SALE

# **INVESTMENT - OWNER / USER OPPORTUNITY** 9621 CAMPO RD. | SPRING VALLEY, CA 91977







858. 360. 3000 | caacr

# FOR SALE

# INVESTMENT - OWNER / USER OPPORTUNITY 9621 CAMPO RD. | SPRING VALLEY, CA 91977

### **SITE PLAN**



## POTENTIAL OPTIONS FOR OWNER/USER







58. 360. 3000 | caacre.com





# **INVESTMENT - OWNER / USER OPPORTUNITY** 9621 CAMPO RD. | SPRING VALLEY, CA 91977

## AFTER TAX EFFECTIVE MONTHLY COST / RSF ANALYSIS

Proforma Owner / User Scenario

| ESTIMATED OCCUPIED RENTABLE SQUARE FOOTAGE:             | 6,903       |
|---------------------------------------------------------|-------------|
| APPROXIMATE TOTAL SQUARE FOOTAGE:                       | 13,536      |
| PRICE PER SQUARE FOOT (shell plus tenant improvements): | \$184.62    |
| TOTAL PROJ