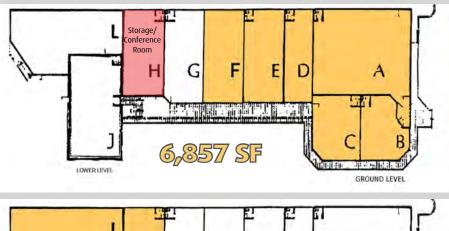

# EUR SALE

# **INVESTMENT - OWNER / USER OPPORTUNITY** 9621 CAMPO RD. | SPRING VALLEY, CA 91977

### **PROJECT TYPE**

Multi-Tenant Retail Building

#### **APN NUMBER**

500-251-05-00

#### **BUILDING SIZE**

± 13,536 SF Per Title ± 13,067 SF Per Rent Roll

### **LOT SIZE**

± 29,620 SF

#### **YEAR BUILT**

± 1973

### **ZONING**

C-36

#### **ASKING PRICE**

\$2,499,000

#### **CAP RATE**

In-place ± 5.51% Cap Blended ± 6.91% 5 Year Proforma Cap

#### **ADDITIONAL INCOME**

Freeway Visible Signage Income





# FOR SALE

# **INVESTMENT - OWNER / USER OPPORTUNITY** 9621 CAMPO RD. | SPRING VALLEY, CA 91977







858. 360. 3000 | caacr

# FOR SALE

# INVESTMENT - OWNER / USER OPPORTUNITY 9621 CAMPO RD. | SPRING VALLEY, CA 91977

### **SITE PLAN**



## POTENTIAL OPTIONS FOR OWNER/USER







58. 360. 3000 | caacre.com





# **INVESTMENT - OWNER / USER OPPORTUNITY** 9621 CAMPO RD. | SPRING VALLEY, CA 91977

## AFTER TAX EFFECTIVE MONTHLY COST / RSF ANALYSIS

Proforma Owner / User Scenario

| ESTIMATED OCCUPIED RENTABLE SQUARE FOOTAGE:             | 6,903       |
|---------------------------------------------------------|-------------|
| APPROXIMATE TOTAL SQUARE FOOTAGE:                       | 13,536      |
| PRICE PER SQUARE FOOT (shell plus tenant improvements): | \$184.62    |
| TOTAL PROJECT COST:                                     | \$2,499,000 |
| DOWN PAYMENT %:                                         | 15%         |
| DOWN PAYMENT \$:                                        | \$374,850   |
| LOAN AMOUNT:                                            | \$2,124,150 |