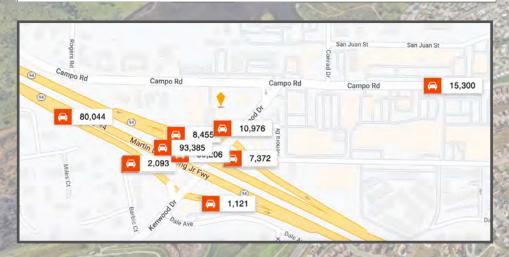

## **DEMOGRAPHICS**

| _             | CONTRACTOR OF THE PARTY OF        |              | A CONTRACTOR OF THE PARTY OF TH |               |                     |                |                            |  |  |
|---------------|-----------------------------------|--------------|--------------------------------------------------------------------------------------------------------------------------------------------------------------------------------------------------------------------------------------------------------------------------------------------------------------------------------------------------------------------------------------------------------------------------------------------------------------------------------------------------------------------------------------------------------------------------------------------------------------------------------------------------------------------------------------------------------------------------------------------------------------------------------------------------------------------------------------------------------------------------------------------------------------------------------------------------------------------------------------------------------------------------------------------------------------------------------------------------------------------------------------------------------------------------------------------------------------------------------------------------------------------------------------------------------------------------------------------------------------------------------------------------------------------------------------------------------------------------------------------------------------------------------------------------------------------------------------------------------------------------------------------------------------------------------------------------------------------------------------------------------------------------------------------------------------------------------------------------------------------------------------------------------------------------------------------------------------------------------------------------------------------------------------------------------------------------------------------------------------------------------|---------------|---------------------|----------------|----------------------------|--|--|
| TRAFFIC COUNT |                                   |              |                                                                                                                                                                                                                                                                                                                                                                                                                                                                                                                                                                                                                                                                                                                                                                                                                                                                                                                                                                                                                                                                                                                                                                                                                                                                                                                                                                                                                                                                                                                                                                                                                                                                                                                                                                                                                                                                                                                                                                                                                                                                                                                                |               |                     |                |                            |  |  |
|               | Street                            | Cross Street | Cross Str Dist                                                                                                                                                                                                                                                                                                                                                                                                                                                                                                                                                                                                                                                                                                                                                                                                                                                                                                                                                                                                                                                                                                                                                                                                                                                                                                                                                                                                                                                                                                                                                                                                                                                                                                                                                                                                                                                                                                                                                                                                                                                                                                                 | Count<br>Year | Avg Daily<br>Volume | Volume<br>Type | Miles from<br>Subject Prop |  |  |
| 1             | Kenwood Dr                        | Kenora Dr    | 0.02 NE                                                                                                                                                                                                                                                                                                                                                                                                                                                                                                                                                                                                                                                                                                                                                                                                                                                                                                                                                                                                                                                                                                                                                                                                                                                                                                                                                                                                                                                                                                                                                                                                                                                                                                                                                                                                                                                                                                                                                                                                                                                                                                                        | 2018          | 10,158              | MPSI           | .04                        |  |  |
| 2             | Kenwood Dr                        | Kenora Dr    | 0.02 NE                                                                                                                                                                                                                                                                                                                                                                                                                                                                                                                                                                                                                                                                                                                                                                                                                                                                                                                                                                                                                                                                                                                                                                                                                                                                                                                                                                                                                                                                                                                                                                                                                                                                                                                                                                                                                                                                                                                                                                                                                                                                                                                        | 2022          | 10,976              | MPSI           | .04                        |  |  |
| 3             | Martin Luther King Jr Fwy         | Kenwood Dr   | 0.04 SE                                                                                                                                                                                                                                                                                                                                                                                                                                                                                                                                                                                                                                                                                                                                                                                                                                                                                                                                                                                                                                                                                                                                                                                                                                                                                                                                                                                                                                                                                                                                                                                                                                                                                                                                                                                                                                                                                                                                                                                                                                                                                                                        | 2015          | 8,900               | ADT            | .05                        |  |  |
| 4             | Martin Luther King Jr Fwy         | Kenwood Dr   | 0.04 SE                                                                                                                                                                                                                                                                                                                                                                                                                                                                                                                                                                                                                                                                                                                                                                                                                                                                                                                                                                                                                                                                                                                                                                                                                                                                                                                                                                                                                                                                                                                                                                                                                                                                                                                                                                                                                                                                                                                                                                                                                                                                                                                        | 2022          | 8,455               | MPSI           | .05                        |  |  |
| 5             | Martin Luther King Junior Freeway | Kenwood Dr   | 0.02 SE                                                                                                                                                                                                                                                                                                                                                                                                                                                                                                                                                                                                                                                                                                                                                                                                                                                                                                                                                                                                                                                                                                                                                                                                                                                                                                                                                                                                                                                                                                                                                                                                                                                                                                                                                                                                                                                                                                                                                                                                                                                                                                                        | 2020          | 80,206              | MPSI           | .06                        |  |  |
| 6             | 94                                |              | 0.00                                                                                                                                                                                                                                                                                                                                                                                                                                                                                                                                                                                                                                                                                                                                                                                                                                                                                                                                                                                                                                                                                                                                                                                                                                                                                                                                                                                                                                                                                                                                                                                                                                                                                                                                                                                                                                                                                                                                                                                                                                                                                                                           | 2022          | 93,385              | MPSI           | .07                        |  |  |
| 7             | Martin Luther King Jr Fwy         | Kenwood Dr   | 0.04 W                                                                                                                                                                                                                                                                                                                                                                                                                                                                                                                                                                                                                                                                                                                                                                                                                                                                                                                                                                                                                                                                                                                                                                                                                                                                                                                                                                                                                                                                                                                                                                                                                                                                                                                                                                                                                                                                                                                                                                                                                                                                                                                         | 2018          | 7,372               | MPSI           | .07                        |  |  |
| 8             | Martin Luther King Jr Fwy         | Kenwood Dr   | 0.04 W                                                                                                                                                                                                                                                                                                                                                                                                                                                                                                                                                                                                                                                                                                                                                                                                                                                                                                                                                                                                                                                                                                                                                                                                                                                                                                                                                                                                                                                                                                                                                                                                                                                                                                                                                                                                                                                                                                                                                                                                                                                                                                                         | 2022          | 7,720               | MPSI           | .07                        |  |  |
| 9             | Martin Luther King Jr Fwy         | Kenwood Dr   | 0.07 E                                                                                                                                                                                                                                                                                                                                                                                                                                                                                                                                                                                                                                                                                                                                                                                                                                                                                                                                                                                                                                                                                                                                                                                                                                                                                                                                                                                                                                                                                                                                                                                                                                                                                                                                                                                                                                                                                                                                                                                                                                                                                                                         | 2018          | 2,093               | MPSI           | .11                        |  |  |
| 10            | Martin Luther King Jr Fwy         | Kenwood Dr   | 0.07 E                                                                                                                                                                                                                                                                                                                                                                                                                                                                                                                                                                                                                                                                                                                                                                                                                                                                                                                                                                                                                                                                                                                                                                                                                                                                                                                                                                                                                                                                                                                                                                                                                                                                                                                                                                                                                                                                                                                                                                                                                                                                                                                         | 2022          | 2,096               | MPSI           | .11                        |  |  |