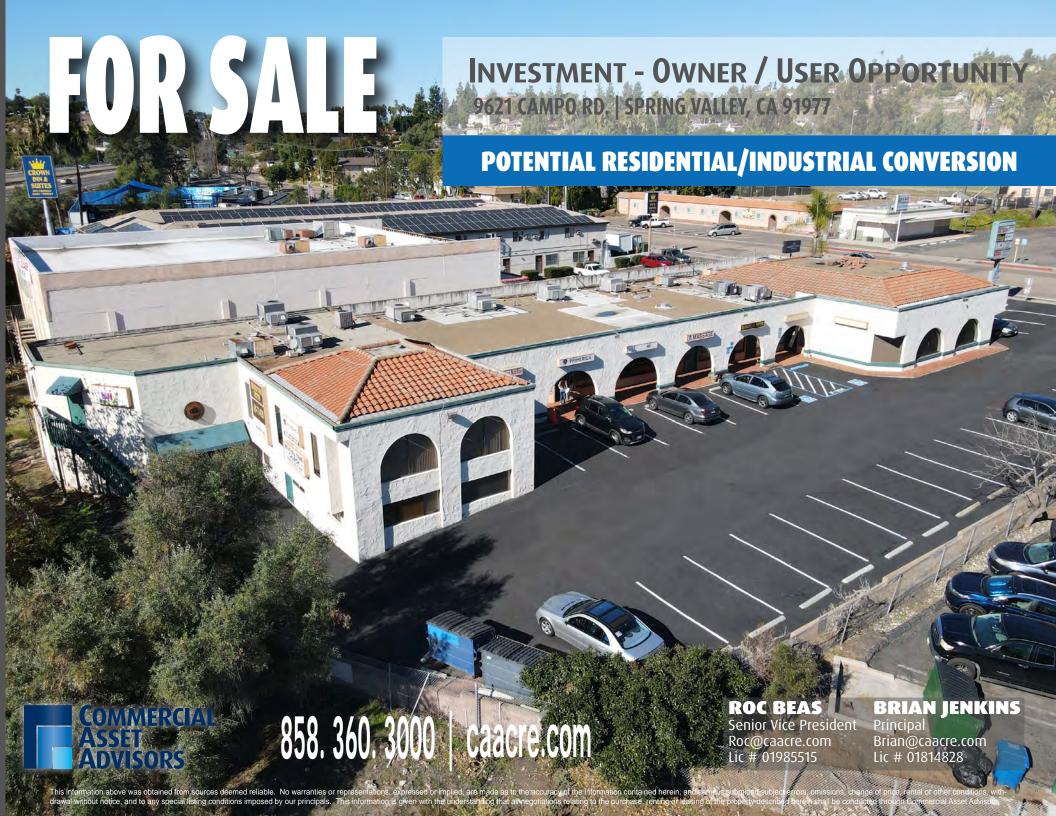

# EUR SALE

# **INVESTMENT - OWNER / USER OPPORTUNITY** 9621 CAMPO RD. | SPRING VALLEY, CA 91977

### **PROJECT TYPE**

Multi-Tenant Retail Building

#### **APN NUMBER**

500-251-05-00

#### **BUILDING SIZE**

± 13,536 SF Per Title ± 13,067 SF Per Rent Roll

### **LOT SIZE**

± 29,620 SF

#### **YEAR BUILT**

± 1973

### **ZONING**

C-36

#### **ASKING PRICE**

\$2,499,000

#### **CAP RATE**

In-place ± 5.51% Cap Blended ± 6.91% 5 Year Proforma Cap

#### **ADDITIONAL INCOME**

Freeway Visible Signage Income