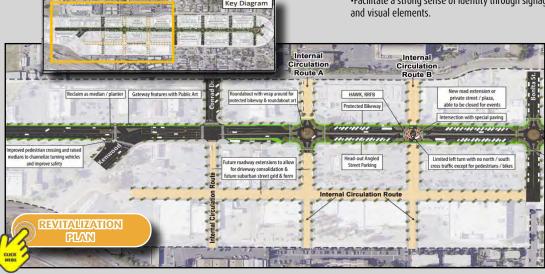

### **CAMPO ROAD CORRIDOR REVITALIZATION SPECIFIC PLAN**

Robust public engagement throughout Specific Plan Phases 1, 2, and 3 resulted in the emergence of several themes that led to the development of the overall Vision for the Corridor. These include:

- · Emphasize increased walkability, bikeability, and transportation safety.
- · Incorporate trees, landscaping, and open space throughout the Corridor.
- · Improve aesthetics through façade improvements, encourage building patterns that promote walkability, and create a sense of place and community identity.
- · Support existing businesses and attract a mix of vibrant restaurants and boutique shops that will enhance the character of the community.
- · Incorporate arts and culture into the community through public murals, events, and galleries.
- •Facilitate a strong sense of identity through signage