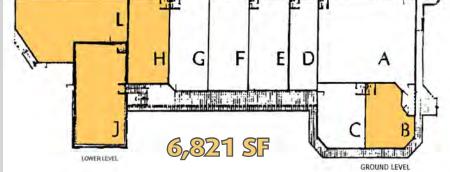

# EUR SALE

# **INVESTMENT - OWNER / USER OPPORTUNITY** 9621 CAMPO RD. | SPRING VALLEY, CA 91977

### **PROJECT TYPE**

Multi-Tenant Retail Building

#### **APN NUMBER**

500-251-05-00

#### **BUILDING SIZE**

± 13,536 SF Per Title ± 13,067 SF Per Rent Roll

### **LOT SIZE**

± 29,620 SF

#### **YEAR BUILT**

± 1973

### **ZONING**

C-36

#### **ASKING PRICE**

\$2,499,000

#### **CAP RATE**

In-place ± 5.51% Cap Blended ± 6.91% 5 Year Proforma Cap

#### **ADDITIONAL INCOME**

Freeway Visible Signage Income





# FOR SALE

# **INVESTMENT - OWNER / USER OPPORTUNITY** 9621 CAMPO RD. | SPRING VALLEY, CA 91977







858. 360. 3000 | caacr

# FOR SALE

# INVESTMENT - OWNER / USER OPPORTUNITY 9621 CAMPO RD. | SPRING VALLEY, CA 91977

### **SITE PLAN**



## POTENTIAL OPTIONS FOR OWNER/USER







58. 360. 3000 | caacre.com





# **INVESTMENT - OWNER / USER OPPORTUNITY** 9621 CAMPO RD. | SPRING VALLEY, CA 91977

## AFTER TAX EFFECTIVE MONTHLY COST / RSF ANALYSIS

Proforma Owner / User Scenario

| ESTIMATED OCCUPIED RENTABLE SQUARE FOOTAGE:             | 6,903       |
|---------------------------------------------------------|-------------|
| APPROXIMATE TOTAL SQUARE FOOTAGE:                       | 13,536      |
| PRICE PER SQUARE FOOT (shell plus tenant improvements): | \$184.62    |
| TOTAL PROJECT COST:                                     | \$2,499,000 |
| DOWN PAYMENT %:                                         | 15%         |
| DOWN PAYMENT \$:                                        | \$374,850   |
| LOAN AMOUNT:                                            | \$2,124,150 |
|