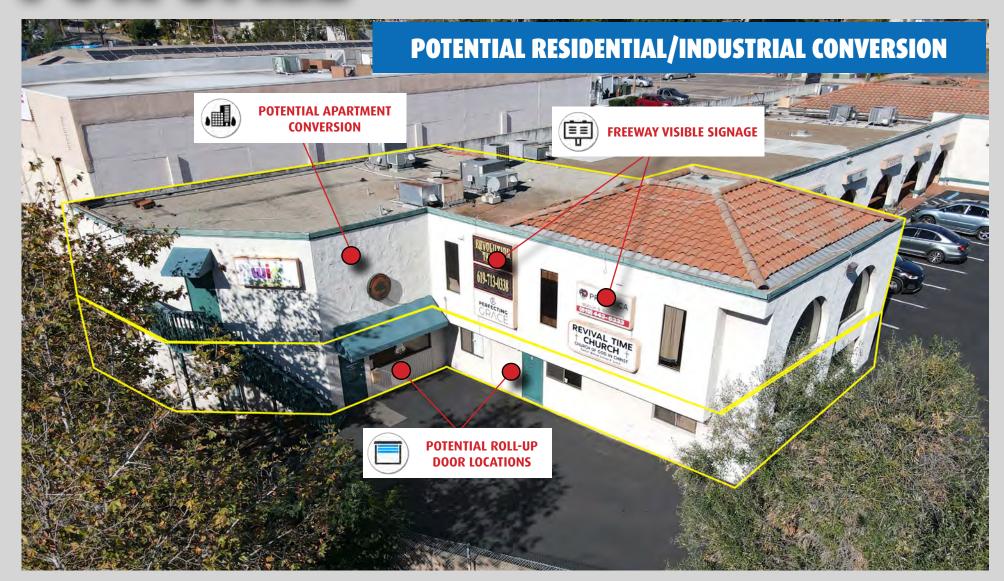

# EUR SALE

# **INVESTMENT - OWNER / USER OPPORTUNITY** 9621 CAMPO RD. | SPRING VALLEY, CA 91977

### **PROJECT TYPE**

Multi-Tenant Retail Building

#### **APN NUMBER**

500-251-05-00

#### **BUILDING SIZE**

± 13,536 SF Per Title ± 13,067 SF Per Rent Roll

### **LOT SIZE**

± 29,620 SF

#### **YEAR BUILT**

± 1973

### **ZONING**

C-36

#### **ASKING PRICE**

\$2,499,000

#### **CAP RATE**

In-place ± 5.51% Cap Blended ± 6.91% 5 Year Proforma Cap

#### **ADDITIONAL INCOME**

Freeway Visible Signage Income





# FOR SALE

# **INVESTMENT - OWNER / USER OPPORTUNITY** 9621 CAMPO RD. | SPRING VALLEY, CA 91977







858. 360. 3000 | caacr

# FOR SALE

# INVESTMENT - OWNER / USER OPPORTUNITY 9621 CAMPO RD. | SPRING VALLEY, CA 91977

### **SITE PLAN**



## POTENTIAL OPTIONS FOR OWNER/USER







58. 360. 3000 | caacre.com





# **INVESTMENT - OWNER / USER OPPORTUNITY** 9621 CAMPO RD. | SPRING VALLEY, CA 91977

## AFTER TAX EFFECTIVE MONTHLY COST / RSF ANALYSIS

Proforma Owner / User Scenario

| ESTIMATED OCCUPIED RENTABLE SQUARE FOOTAGE:             | 6,903       |
|---------------------------------------------------------|-------------|
| APPROXIMATE TOTAL SQUARE FOOTAGE:                       | 13,536      |
| PRICE PER SQUARE FOOT (shell plus tenant improvements): | \$184.62    |
| TOTAL PROJECT COST:                                     | \$2,499,000 |
| DOWN PAYMENT %: