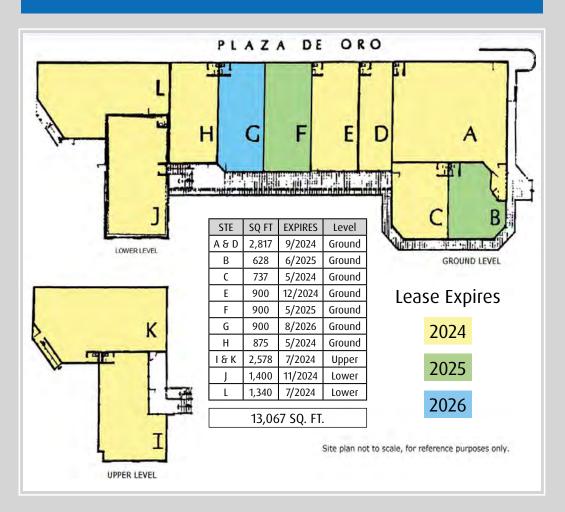

### **SITE PLAN**

#### **BUILDING SIZE**

± 13,536 SF Per Title ± 13,067 SF Per Rent Roll