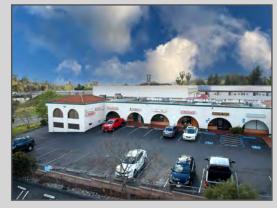

### **PROJECT TYPE**

Multi-Tenant Retail Building

#### **BUILDING SIZE**

± 13,536 SF Per Title ± 13,067 SF Per Rent Roll

### **LOT SIZE**

± 29,620 SF

#### **YEAR BUILT**

± 1973

### **ZONING**

C-36