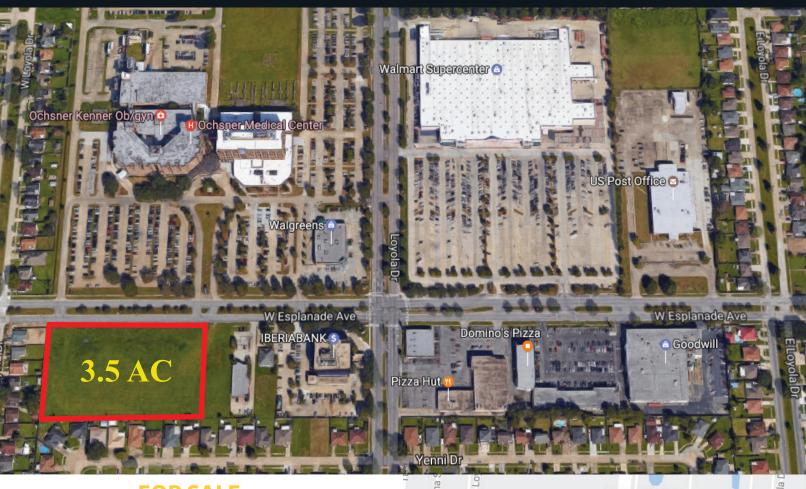

## 221 WEST ESPLANADE AVENUE KENNER, LA 70065

\$1,963,000

**3.50 ACRES** 

## **HIGHLIGHTS**

Three 1.07 Acre Lots Available for Sale + 7,500 SF Parcel Can be Sold Separately or In Total

Located Directly Across from Ochsner Medical Center Zoned G-0

Approved for Assisted Living

Perfect for Assisted Living Facility; Medical Office; Clinic

SAURAGE ROTENBERG COMMERCIAL REAL ESTATE, LLC

5135 BLUEBONNET BLVD BATON ROUGE, LA 70809 TEL 225 766-0000 FAX 225 766-2229 WEB SA

SAURAGEROTENBERG.COM

Approximately 3.5 Acres Remaining