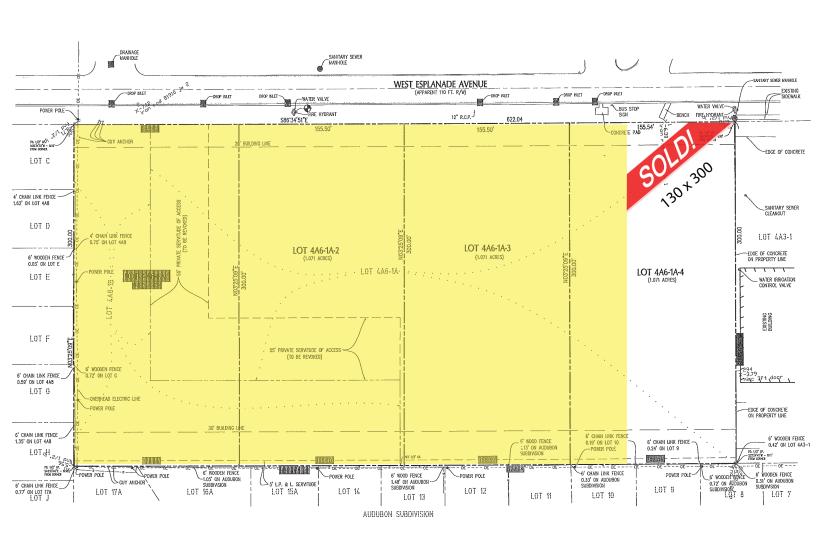

## **HIGHLIGHTS**

Three 1.07 Acre Lots Available for Sale + 7,500 SF Parcel Can be Sold Separately or In Total

Located Directly Across from Ochsner Medical Center Zoned G-0

Approved for Assisted Living

Perfect for Assisted Living Facility; Medical Office; Clinic

SAURAGE ROTENBERG COMMERCIAL REAL ESTATE, LLC

5135 BLUEBONNET BLVD BATON ROUGE, LA 70809 TEL 225 766-0000 FAX 225 766-2229 WEB SA

SAURAGEROTENBERG.COM

Approximately 3.5 Acres Remaining