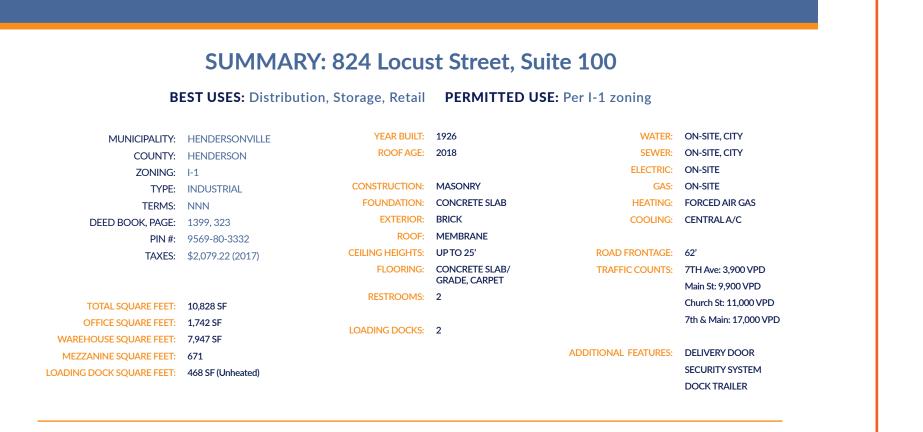

- Well-maintained, heated, flex space
- 8,415 SF warehouse with enclosed loading dock
- 1,742 SF offices, plus 671 SF mezzanine
- Two loading docks with roll-up doors
- High ceilings, up to 25'

- Trailer docked at back included
- Near both Pardee Hospital and downtown's historic Main Street
- Two miles from I-26, Exit 49