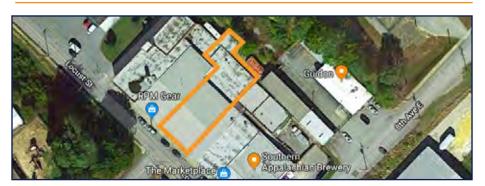

### FOR SALE or LEASE 824 Locust St, Suite 100 Hendersonville, NC 28792 \$812,100 \$7.00 / SF NNN

\*All maps, aerials, illustrations, lot lines, and measurements are approximated.

11/15/18