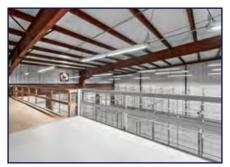

- Well-maintained, heated, flex space
- 8,415 SF warehouse with enclosed loading dock
- 1,742 SF offices, plus 671 SF mezzanine
- Two loading docks with roll-up doors
- High ceilings, up to 25'

- Trailer docked at back included
- Near both Pardee Hospital and downtown's historic Main Street
- Two miles from I-26, Exit 49

MLS: 3393018 Catylist: 30280112 Loopnet: 12771970

Stephanie West 828.712.2828 swest@whitneycre.com Eric Engstrom 336.480.5380 eengstrom@whitneycre.com

Back of warehouse

Facing loading dock

Reception/Entry

### 824 Locust St., Suite 100, Hendersonville, NC 28792

Upper balcony

Loading dock area

Warehouse from front

Exterior loading dock; trailer included

DIRECTIONS

- FROM I-26:
- Take Exit 49B onto 4 Seasons Blvd/US-64 West
- Follow 4 Seasons Blvd toward downtown and stay right onto 7th Ave. East Turn right on Locust Street
- Property is on right