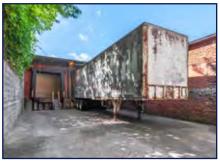

- Well-maintained, heated, flex space
- 8,415 SF warehouse with enclosed loading dock
- 1,742 SF offices, plus 671 SF mezzanine
- Two loading docks with roll-up doors
- High ceilings, up to 25'

- Trailer docked at back included
- Near both Pardee Hospital and downtown's historic Main Street
- Two miles from I-26, Exit 49

### 824 Locust St., Suite 100, Hendersonville, NC 28792

Upper balcony

Loading dock area

Warehouse from front

Exterior loading dock; trailer included

DIRECTIONS

- FROM I-26:
- Take Exit 49B onto 4 Seasons Blvd/US-64 West
- Follow 4 Seasons Blvd toward downtown and stay right onto 7th Ave. East Turn right on Locust Street
- Property is on right