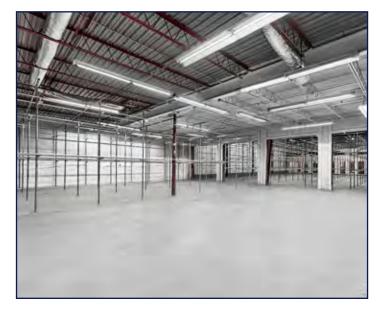

- Well-maintained, heated, flex space
- 8,415 SF warehouse with enclosed loading dock
- 1,742 SF offices, plus 671 SF mezzanine
- Two loading docks with roll-up doors
- High ceilings, up to 25'

- Trailer docked at back included
- Near both Pardee Hospital and downtown's historic Main Street
- Two miles from I-26, Exit 49