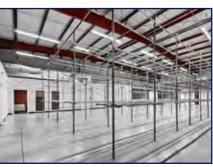

- Well-maintained, heated, flex space
- 8,415 SF warehouse with enclosed loading dock
- 1,742 SF offices, plus 671 SF mezzanine
- Two loading docks with roll-up doors
- High ceilings, up to 25'

- Trailer docked at back included
- Near both Pardee Hospital and downtown's historic Main Street
- Two miles from I-26, Exit 49

MLS: 3393018 Catylist: 30280112 Loopnet: 12771970

Stephanie West 828.712.2828 swest@whitneycre.com Eric Engstrom 336.480.5380 eengstrom@whitneycre.com

Back of warehouse

Facing loading dock

Reception/Entry

### 824 Locust St., Suite 100, Hendersonville, NC 28792

Upper balcony

Loading dock area

Warehouse from front

Exterior loading dock; trailer included

DIRECTIONS

- FROM I-26:
- Take Exit 49B onto 4 Seasons Blvd/US-64 West
- Follow 4 Seasons Blvd toward downtown and stay right onto 7th Ave. East Turn right on Locust Street
- Property is on right