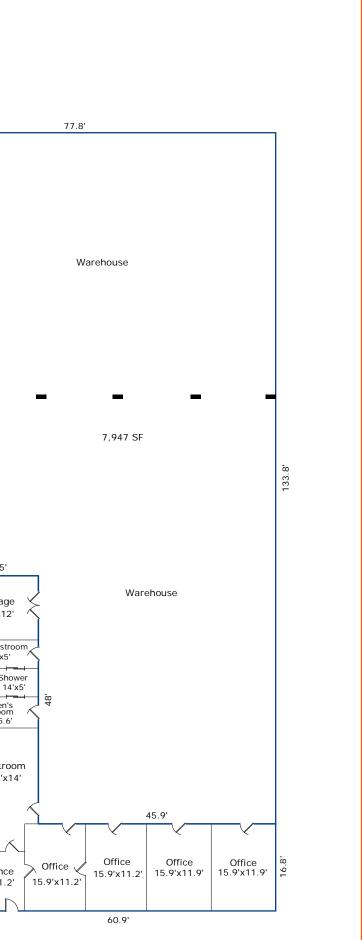

- Well-maintained, heated, flex space
- 8,415 SF warehouse with enclosed loading dock
- 1,742 SF offices, plus 671 SF mezzanine
- Two loading docks with roll-up doors
- High ceilings, up to 25'

- Trailer docked at back included
- Near both Pardee Hospital and downtown's historic Main Street
- Two miles from I-26, Exit 49

Breakroom/Conference room

|                                                                                                                                                                                                                                                                                                                                                                                                                                                                                                                                                                                                                                                                                                                                                                                                                                                                                                                                                                                                                                                                                                                                                                                                                                                                                                                                                                                                                                                                                                                                                                                                                                                                                                                                                                                                                                                                                                                                                                                                                                                                                                                                | 17.2'                                                            | _                                                                                                                           |
|--------------------------------------------------------------------------------------------------------------------------------------------------------------------------------------------------------------------------------------------------------------------------------------------------------------------------------------------------------------------------------------------------------------------------------------------------------------------------------------------------------------------------------------------------------------------------------------------------------------------------------------------------------------------------------------------------------------------------------------------------------------------------------------------------------------------------------------------------------------------------------------------------------------------------------------------------------------------------------------------------------------------------------------------------------------------------------------------------------------------------------------------------------------------------------------------------------------------------------------------------------------------------------------------------------------------------------------------------------------------------------------------------------------------------------------------------------------------------------------------------------------------------------------------------------------------------------------------------------------------------------------------------------------------------------------------------------------------------------------------------------------------------------------------------------------------------------------------------------------------------------------------------------------------------------------------------------------------------------------------------------------------------------------------------------------------------------------------------------------------------------|------------------------------------------------------------------|-----------------------------------------------------------------------------------------------------------------------------|
|                                                                                                                                                                                                                                                                                                                                                                                                                                                                                                                                                                                                                                                                                                                                                                                                                                                                                                                                                                                                                                                                                                                                                                                                                                                                                                                                                                                                                                                                                                                                                                                                                                                                                                                                                                                                                                                                                                                                                                                                                                                                                                                                | Enclosed<br>Loading<br>Dock<br>468 SF                            | 27.2'                                                                                                                       |
| in the second se | 12.4<br>1.<br>1.<br>1.<br>1.<br>1.<br>1.<br>1.<br>1.<br>1.<br>1. | Men's Rest<br>14'x1:<br>Men's Rest<br>14'x5.<br>Momen<br>Restroon<br>14'x5.<br>Breakro<br>20.8'x<br>Construction<br>11'x11. |