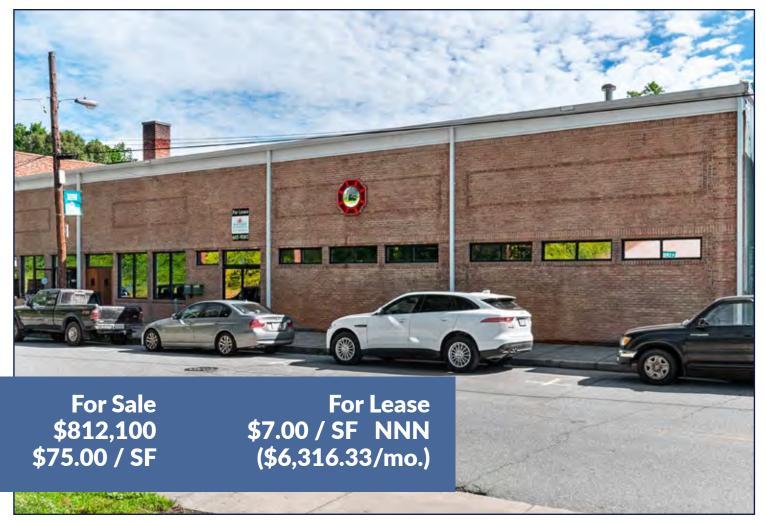

# **10,828 SF Hendersonville Warehouse/Office Flex Space Well-Maintained, Near Downtown**

824 Locust St., Suite 100, Hendersonville, NC 28792

This property is conventiently located at Locust Street and Bearcat Boulevard, convenient to both Pardee Hospital and downtown

### FOR SALE or LEASE 824 Locust St, Suite 100 Hendersonville, NC 28792 \$812,100 \$7.00 / SF NNN

\*All maps, aerials, illustrations, lot lines, and measurements are approximated.

11/15/18