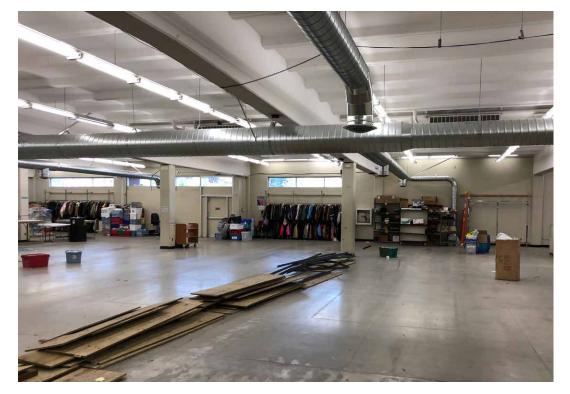

## S 27TH STREET INDUSTRIAL

First Western Properties—Tacoma Inc. | 253.472.0404 6402 Tacoma Mall Blvd, Tacoma, WA 98409 | fwp-inc.com **AN INDUSTRIAL SPACE** consisting of 19,862 SF is located at Goodwill's Headquarters of Tacoma. The available space has easy access, some private offices and multiple restrooms.

## 19,862 SF \$10.00 PSF GROSS LEASE

- Multiple loading docks with levelers available (5)
- Upgraded power
- Newer HVAC system
- Located at Goodwill campus on S. 27th Street
- Retail storage can be created if necessary