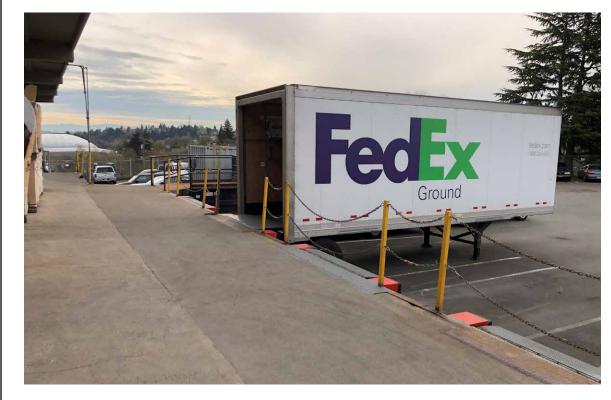

## 19,862 SF \$10.00 PSF GROSS LEASE

- Multiple loading docks with levelers available (5)
- Upgraded power
- Newer HVAC system
- Located at Goodwill campus on S. 27th Street
- Retail storage can be created if necessary