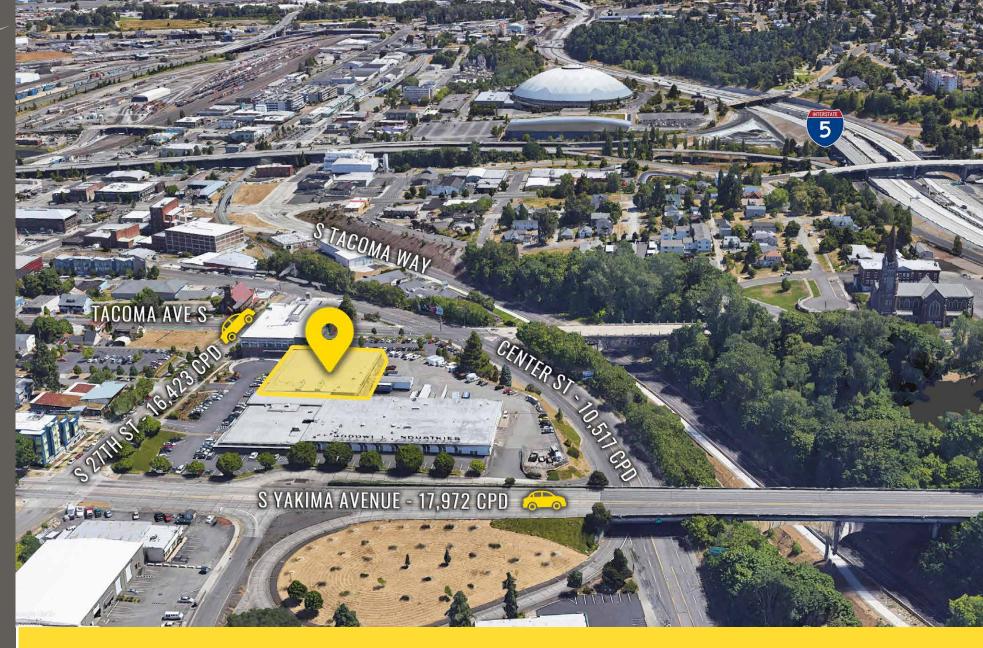

## SUMMARY

Located moments from I-5 3-Mile Population at 117,882

ij

16,423 CPD S 27th Street

10,517 CPD Center Street

# LOCATION AERIAL