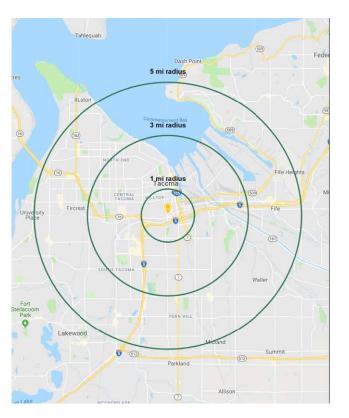

Population Average HH Income **Daytime Population** Regis - 2019 \$52,515 Mile 1 16,103 25,025 Mile 3 117,882 \$70,284 132,605 Mile 5 272,342 \$78,333 238,967

## SUMMARY

Located moments from I-5 3-Mile Population at 117,882

ij

16,423 CPD S 27th Street

10,517 CPD Center Street