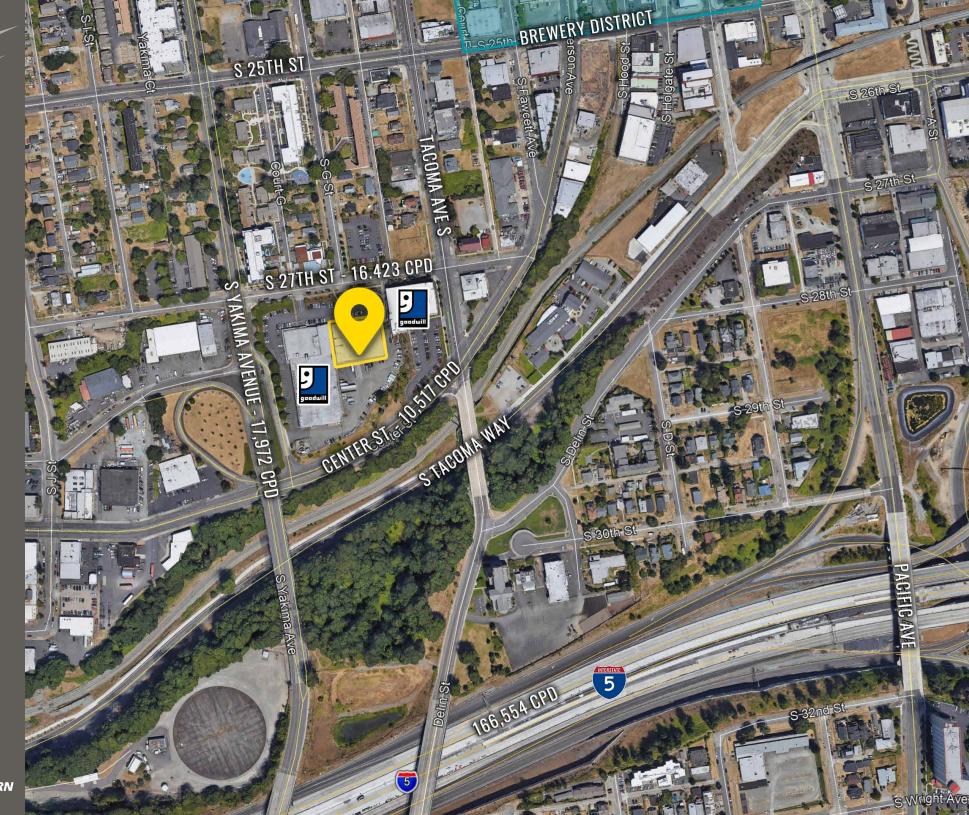

## SUMMARY

Located moments from I-5 3-Mile Population at 117,882

ij

16,423 CPD S 27th Street

10,517 CPD Center Street

# LOCATION AERIAL