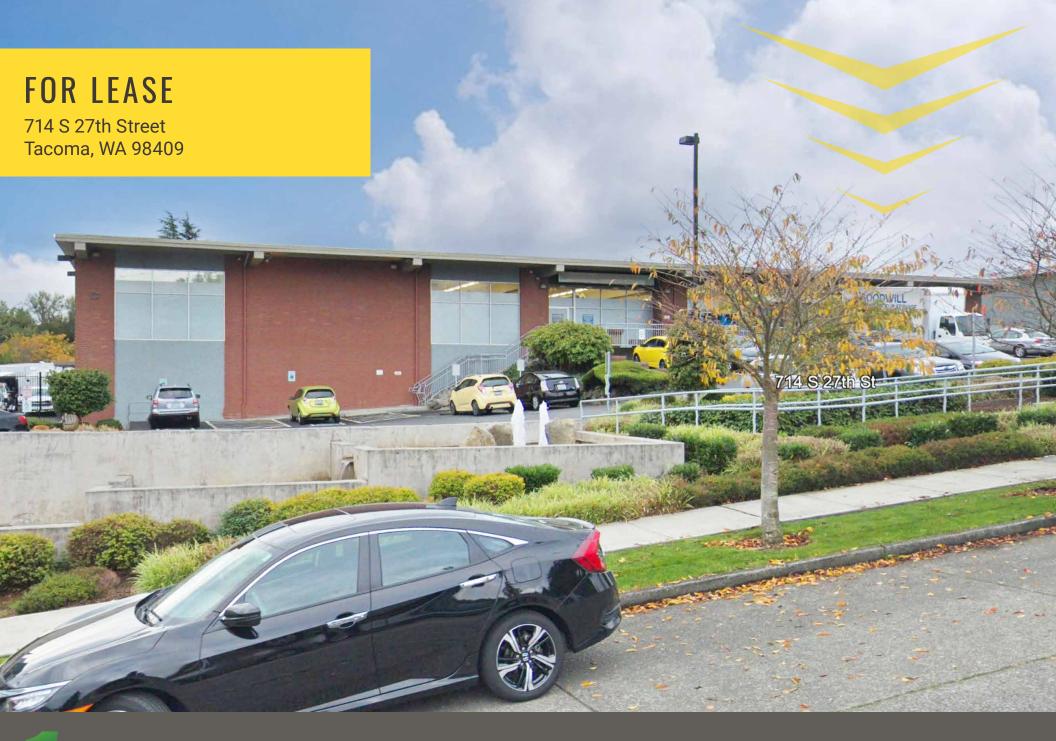

## S 27TH STREET INDUSTRIAL

First Western Properties—Tacoma Inc. | 253.472.0404 6402 Tacoma Mall Blvd, Tacoma, WA 98409 | fwp-inc.com **AN INDUSTRIAL SPACE** consisting of 19,862 SF is located at Goodwill's Headquarters of Tacoma. The available space has easy access, some private offices and multiple restrooms.

## 714 S 27TH STREET:

## 19,862 SF \$10.00 PSF GROSS LEASE

- Multiple loading docks with levelers available (5)
- Upgraded power
- Newer HVAC system
- Located at Goodwill campus on S. 27th Street
- Retail storage can be created if necessary