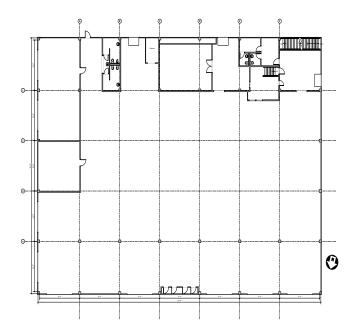

## S 27TH STREET INDUSTRIAL

First Western Properties—Tacoma Inc. | 253.472.0404 6402 Tacoma Mall Blvd, Tacoma, WA 98409 | fwp-inc.com **AN INDUSTRIAL SPACE** consisting of 19,862 SF is located at Goodwill's Headquarters of Tacoma. The available space has easy access, some private offices and multiple restrooms.

### SITE PLAN





## 714 S 27TH STREET:

## 19,862 SF \$10.00 PSF GROSS LEASE

- Multiple loading docks with levelers available (5)
- Upgraded power
- Newer HVAC system
- Located at Goodwill campus on S. 27th Street
- Retail storage can be created if necessary







Population Average HH Income **Daytime Population** Regis - 2019 \$52,515 Mile 1 16,103 25,025 Mile 3 117,882 \$70,284 132,605 Mile 5 272,342 \$78,333 238,967



## SUMMARY















Located moments from I-5 3-Mile Population at 117,882

ij

16,423 CPD S 27th Street



10,517 CPD Center Street



# LOCATION AERIAL



## **CITY SUMMARY**



**TACOMA, WA** is rooted in the arts and has a vibrant urban core that is alive with culture. Situated along the Puget Sound, Tacoma is a mid-sized urban port city of Pierce County just over 30 miles