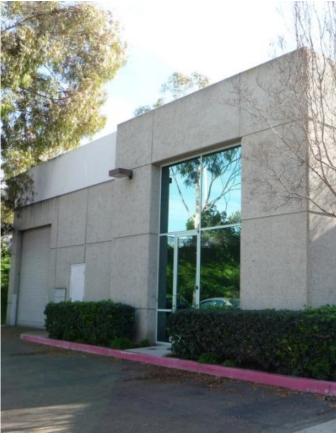

### FREESTANDING OFFICE/FLEX/RETAIL BUILDING

PREMISES 8,025 SF

RENTAL RATE \$1.15/SF NNN

### **PROPERTY HIGHLIGHTS**

- Approximately 8,025 SF, single-story office/flex/retail building
- Great signage visibility at street corner
- Approx. 40 parking spaces onsite
- Constructed in 1992
- Located at the intersection of Parkway Centre Dr & Danielson St
- 600 amps, 120/208 power
- Men's & women's showers onsite
- Situated on 1.03 acre parcel
- Property is zoned South Poway Commercial (SPC)
- Large reception area, large training room, private offices, and open office
- Small warehouse with grade-level roll-up door