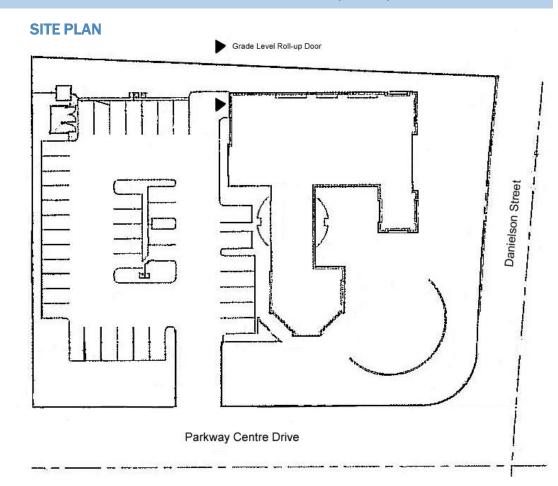

### **PROPERTY HIGHLIGHTS**

- Approximately 8,025 SF, single-story office/flex/retail building
- Great signage visibility at street corner
- Approx. 40 parking spaces onsite
- Constructed in 1992
- Located at the intersection of Parkway Centre Dr & Danielson St
- 600 amps, 120/208 power
- Men's & women's showers onsite
- Situated on 1.03 acre parcel
- Property is zoned South Poway Commercial (SPC)
- Large reception area, large training room, private offices, and open office
- Small warehouse with grade-level roll-up door