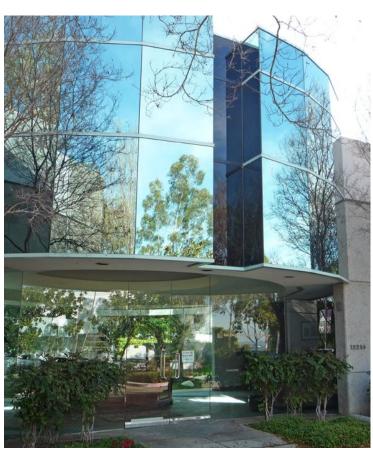

### FREESTANDING OFFICE/FLEX/RETAIL BUILDING

PREMISES 8,025 SF

RENTAL RATE \$1.15/SF NNN

### **PROPERTY HIGHLIGHTS**

- Approximately 8,025 SF, single-story office/flex/retail building
- Great signage visibility at street corner
- Approx. 40 parking spaces onsite
- Constructed in 1992
- Located at the intersection of Parkway Centre Dr & Danielson St
- 600 amps, 120/208 power
- Men's & women's showers onsite
- Situated on 1.03 acre parcel
- Property is zoned South Poway Commercial (SPC)
- Large reception area, large training room, private offices, and open office
- Small warehouse with grade-level roll-up door