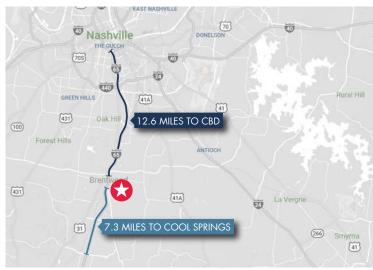

# **OFFICE SPACE AVAILABLE**

# FOR LEASE



## HIGHLIGHTS

ADDRESS

214 Overlook Circle, Brentwood, TN 37027

SUB-MARKET

Brentwood

USE

**OFFICE** 

**AVAILABLE** 

Suite 270 | SEE ATTACHED FLOOR PLAN

PARKING

242 Spaces | 164 Surface+78 Garage/Covered



Overlook is located in one of the most dynamic office sub-markets in Nashville. It offers newly renovated, on-site amenities, the best views of downtown Brentwood, convenient access and close proximity to a number of restaurants, retailers, and other points of interest.

## LOCATION





# **OFFICE SPACE AVAILABLE**

# FOR LEASE

# SUITE 270 5,050 SF AVAILABLE JUNE 2018

## **AMENITIES**







# FOR MORE INFORMATION, CONTACT