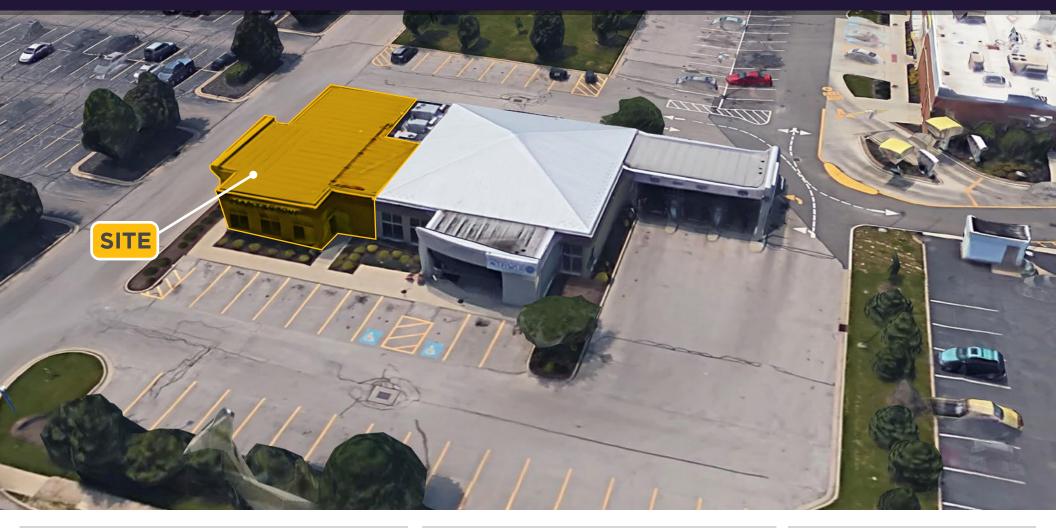

## **PROPERTY HIGHLIGHTS**

- 2,486 SF retail available next to Chase Bank
- Located near the corner of busy Euclid Avenue (Rt 20) and Robinhood Drive with over 27,000 VPD
- Minutes from Lake Health West Medical Center
- Nearby retailers include: Lowe's, McDonald's, Rite Aid, & Shell Gas Station!