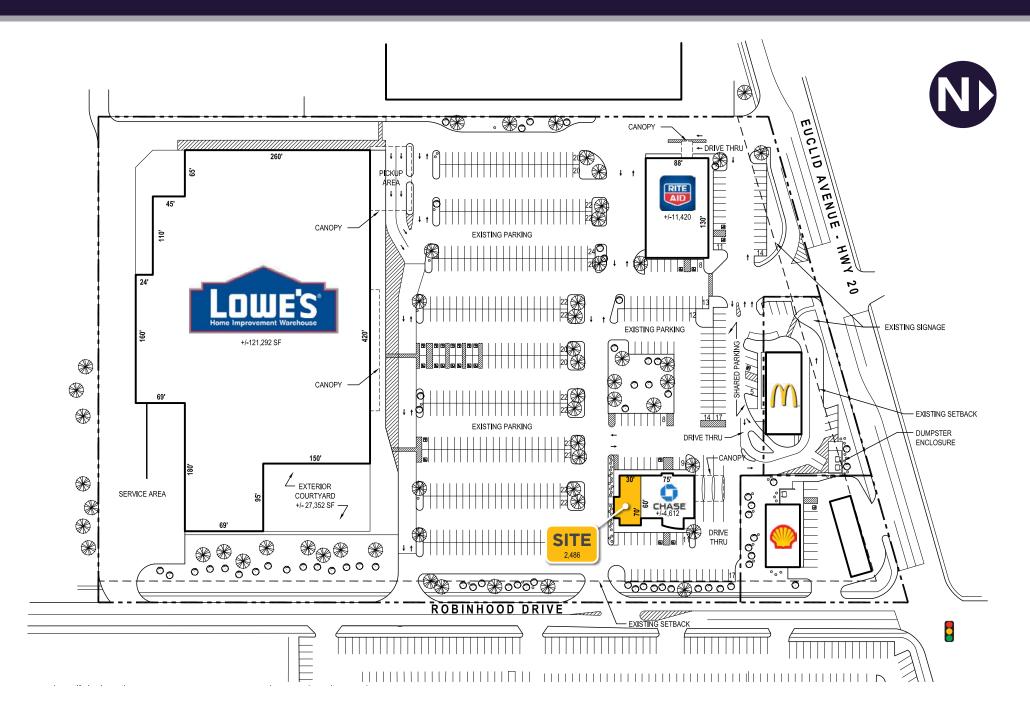

## **PROPERTY HIGHLIGHTS**

- 2,486 SF retail available next to Chase Bank
- Located near the corner of busy Euclid Avenue (Rt 20) and Robinhood Drive with over 27,000 VPD
- Minutes from Lake Health West Medical Center
- Nearby retailers include: Lowe's, McDonald's, Rite Aid, & Shell Gas Station!