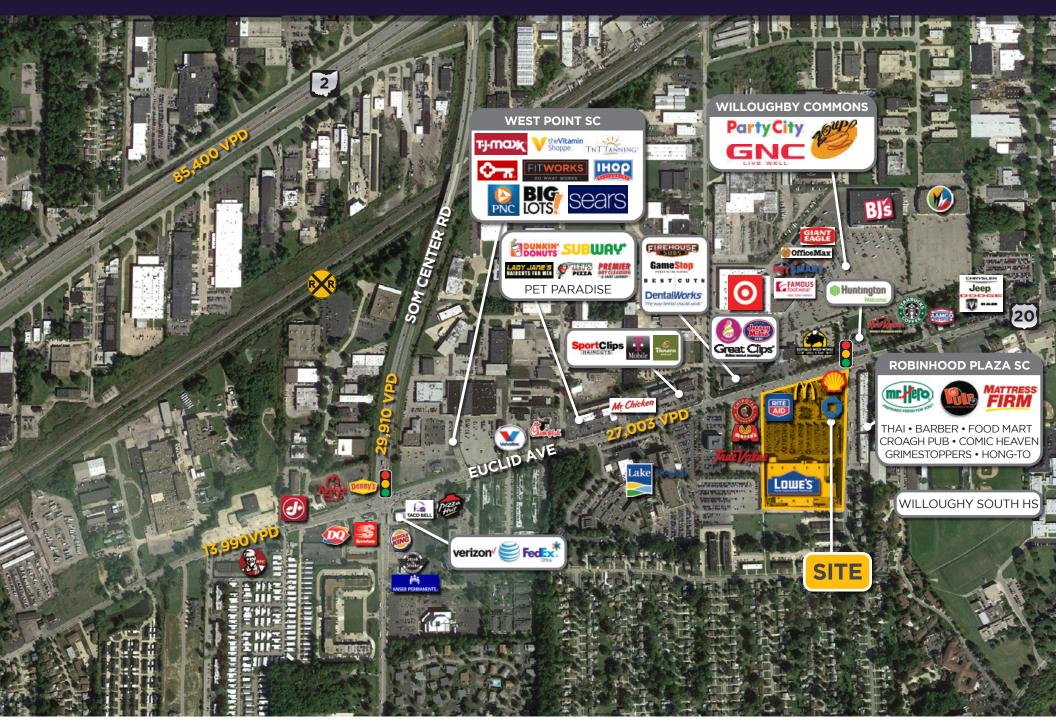

## **PROPERTY HIGHLIGHTS**

- 2,486 SF retail available next to Chase Bank
- Located near the corner of busy Euclid Avenue (Rt 20) and Robinhood Drive with over 27,000 VPD
- Minutes from Lake Health West Medical Center
- Nearby retailers include: Lowe's, McDonald's, Rite Aid, & Shell Gas Station!