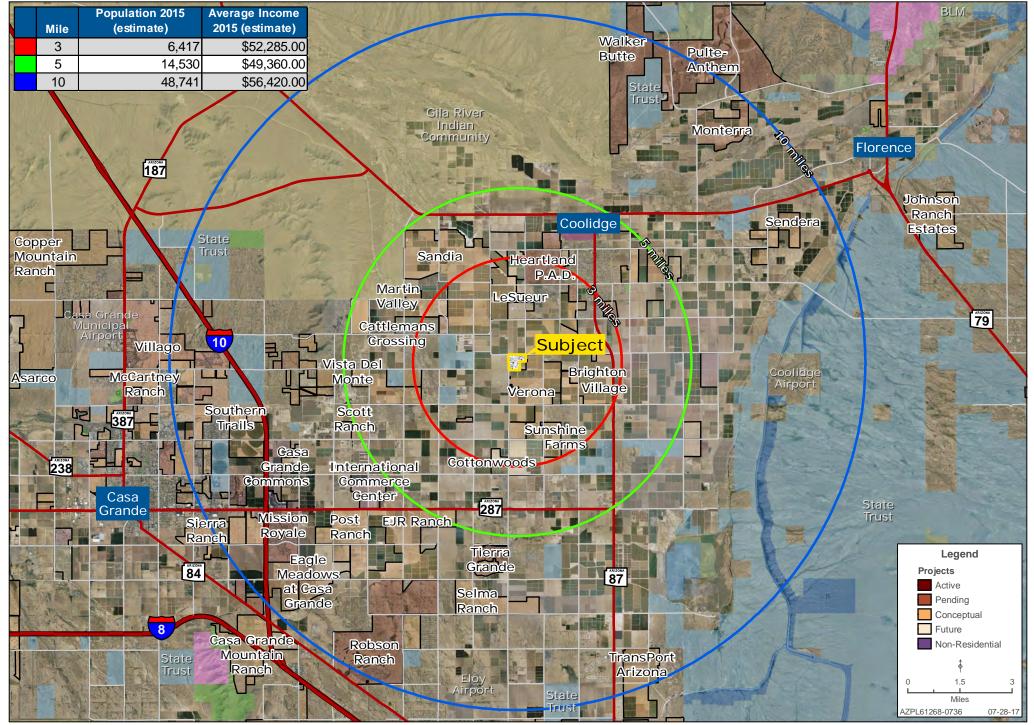

#### DEMOGRAPHICS

|                                | 3 Mile   | 5 Miles  | 10 Miles |
|--------------------------------|----------|----------|----------|
| Est. 2015 Avg Population       | ±6,417   | ±14,530  | ±48,741  |
| Est. 2015 Avg Household Income | \$52,285 | \$49,360 | \$56,420 |
| Source: ESRI, 2015             |          |          |          |

## **REGIONAL MAP**

Ben Heglie | Ryan Semro | Bret Rinehart | 480.483.8100 | www.landadvisors.com

While the Land Advisors® Organization makes every effort to provide accurate and complete information, there is no warranty, expressed or implied, as to the accuracy, reliability or completeness of furnished data. This information can not be reproduced in part or whole without prior written permission. © 2016 The Land Advisors Organization. All rights reserved.