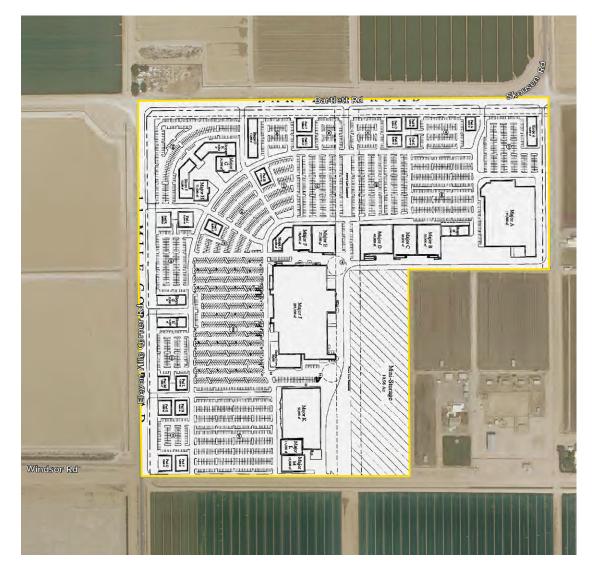

# FOR SALE COMMERCIAL SECTION LINE CORNER

**EXCLUSIVE LISTING** | SEC ELEVEN MILE ROAD & BARTLETT ROAD, COOLIDGE, ARIZONA



**LOCATION** The Property is located at the southeast corner of Eleven Mile Road and Bartlett Road in Coolidge, Arizona

SIZE ±114.4 gross acres

PARCEL 401-24-002B

ZONING PAD, City of Coolidge (Click here to view the PAD)

PRICE \$25,000/acre

#### UTILITIES

Power - Electrical District 3 Water - Arizona Water Company Sewer - City of Coolidge Gas - Southwest Gas Irrigation District - Hohokam Irrigation District

#### DEMOGRAPHICS

|                                | 3 Mile   | 5 Miles  | 10 Miles |
|--------------------------------|----------|----------|----------|
| Est. 2015 Avg Population       | ±6,417   | ±14,530  | ±48,741  |
| Est. 2015 Avg Household Income | \$52,285 | \$49,360 | \$56,420 |
| Source: ESRI, 2015             |          |          |          |

**TAXES** \$5,293.56