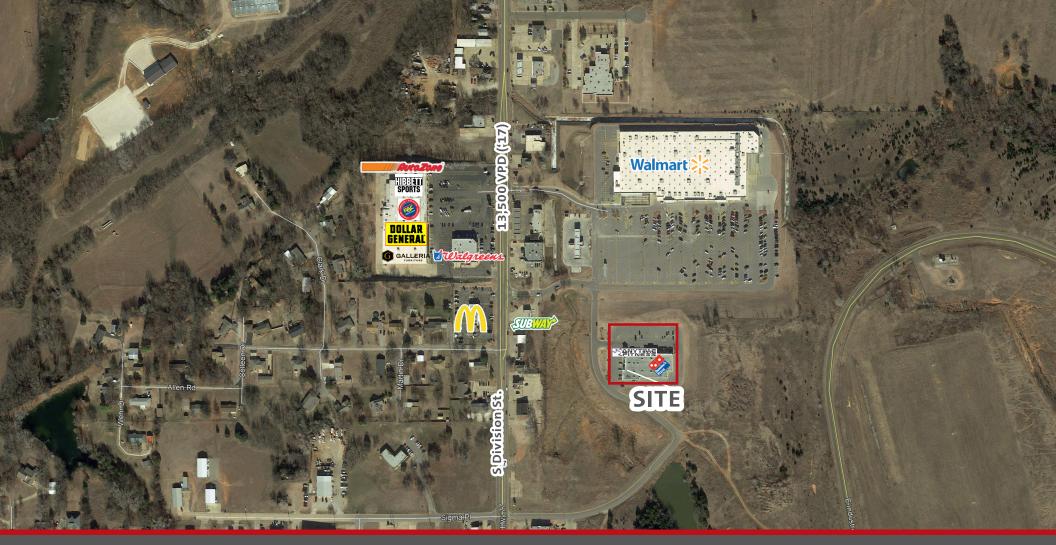

# First Capitol Sqaure | FOR LEASE 1726 S Division St, Guthrie, OK

Danny Ojeda dojeda@newmarklsb.com 0: 405.602.3046 Jay Cohlmia jaycohlmia@newmarklsb.com Michael Rapella mrapella@newmarklsb.com 204 N. Robinson, Ste 700 OKC, OK, 73102 110 W. 7th, Ste 2600 Tulsa, OK, 74119 for more information, visit us at newmarklsb.com



## 1726 S Division St, Guthrie, OK | FOR LEASE

#### **PROPERTY DETAILS**

| Available SF               |            |
|----------------------------|------------|
| Suite 108                  | 1,400 SF   |
| Suite 102                  | 1,400 SF   |
| Suite 105                  | 4,000 SF   |
| Suite 106                  | 5,600 SF   |
| Suite 105 & 106 contiguous | 9,600 SF   |
| Lease Rate                 | \$12 psf   |
| Lease Type                 | \$3.50 NNN |
| Building Size              | 20,560 SF  |
|                            |            |

#### **PROPERTY HIGHLIGHTS**

Newer construction strip center for lease, shadow anchored by Walmart

The property sits adjacent to Walmart off of Division Street in Guthrie's prime retail corridor

11,537 people with average HH incomes ov