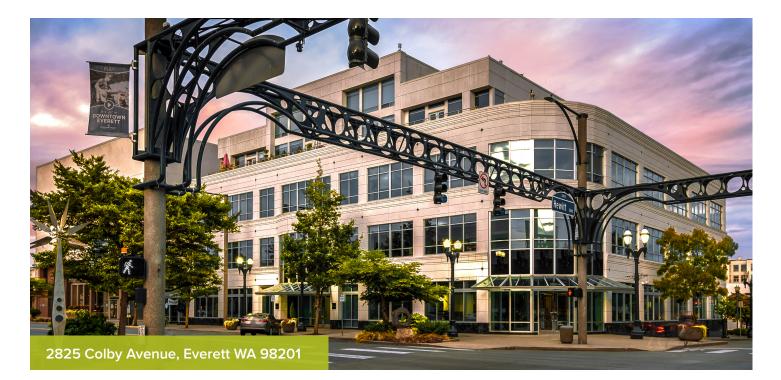

# **Colby Center**

# ICONIC BUILDING. CUSTOMIZED FOR YOU.

### An address that supports a flexible work approach.

Imagine an office that has been completely customized to your company's needs in a modernist building, set in the very heart of Downtown Everett. Think about a building that offers morning mountain views through floor-to-ceiling glass, a downstairs craft cocktail bar for happy hours, and an enclave of penthouse residences, should you wish to commute home via elevator. Imagine no more. Colby Center is a flexible solution for companies navigating today's quickly changing office needs.

### **BUILDING DETAILS**

- 41,180 square feet,
  75 garage parking stalls
- 5 floors above grade, 2 floors below
- Vibrant mixed-use building with office, retail, residences
- Custom and easy buildouts, managed in-house
- Après work? Craft cocktail bar downstairs
- ADA accessible